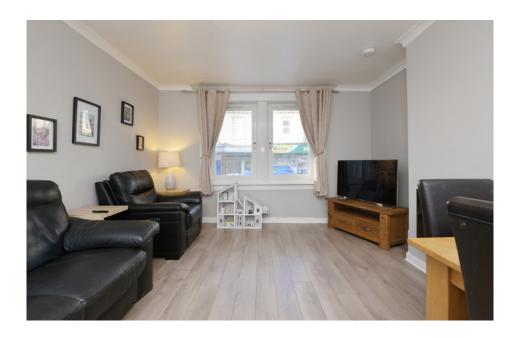

Inside, the property comprises of:

- · Fully equipped kitchen with ample storage space, modern fittings, and room for dining
- · Spacious living area with large windows allowing natural light to flood the room, creating a warm and welcoming space
- · Two double bedrooms, both generously sized with plenty of storage space
- One modern three-piece bathroom with a stylish suite and shower unit
- · Utility room with direct access to the private rear garden, offering convenience for day-to-day living

In addition to this, the property includes a private rear garden, an ideal space for relaxing or entertaining guests. Benefiting from gas central heating and new double-glazed windows, the home provides both comfort and energy efficiency.