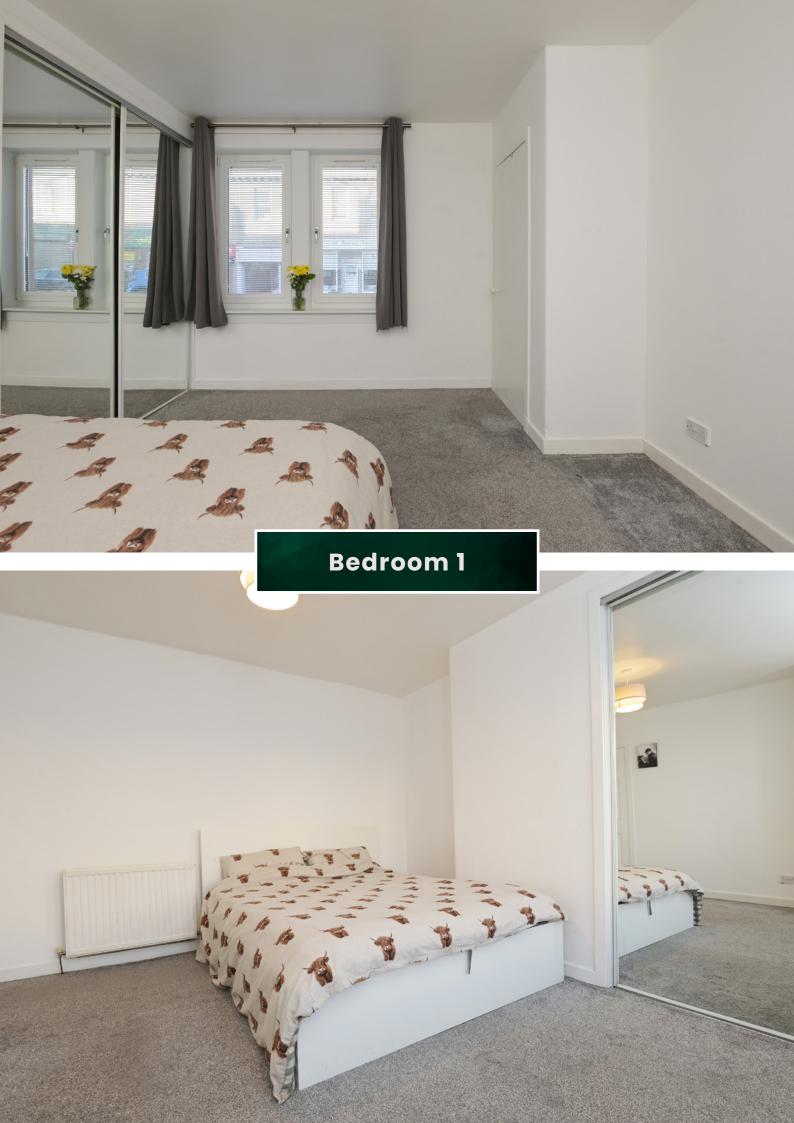

Inside, the property comprises of:

- · Fully equipped kitchen with ample storage space, modern fittings, and room for dining
- · Spacious living area with large windows allowing natural light to flood the room, creating a warm and welcoming space
- · Two double bedrooms, both generously sized with plenty of storage space
- One modern three-piece bathroom with a stylish suite and shower unit
- · Utility room with direct access to the private rear garden, offering convenience for day-to-day living