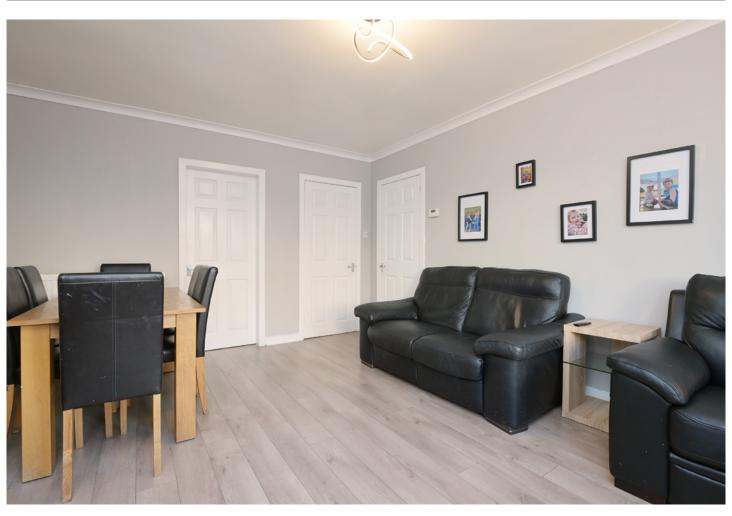

Inside, the property comprises of:

- · Fully equipped kitchen with ample storage space, modern fittings, and room for dining
- · Spacious living area with large windows allowing natural light to flood the room, creating a warm and welcoming space
- · Two double bedrooms, both generously sized with plenty of storage space
- One modern three-piece bathroom with a stylish suite and shower unit
- · Utility room with direct access to the private rear garden, offering convenience for day-to-day living

In addition to this, the property includes a private rear garden, an ideal space for relaxing or entertaining guests. Benefiting from gas central heating and new double-glazed windows, the home provides both comfort and energy efficiency.