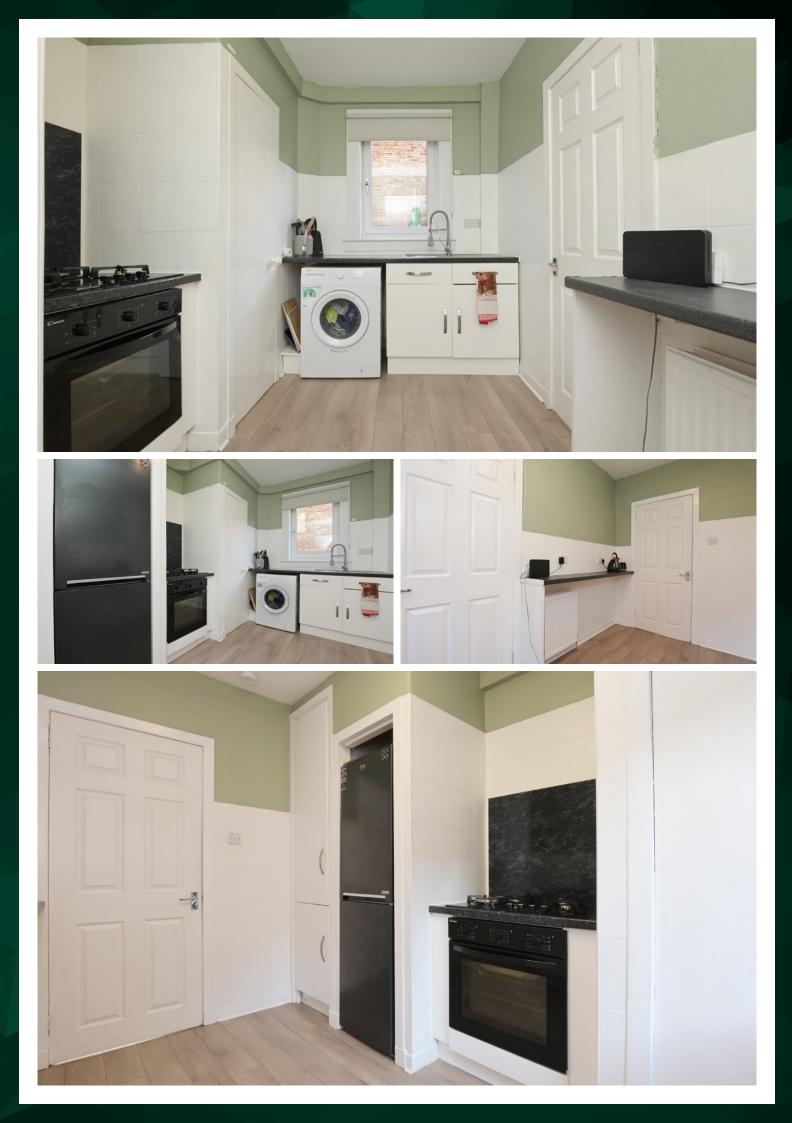

Inside, the property comprises of:

- · Fully equipped kitchen with ample storage space, modern fittings, and room for dining
- · Spacious living area with large windows allowing natural light to flood the room, creating a warm and welcoming space
- · Two double bedrooms, both generously sized with plenty of storage space
- One modern three-piece bathroom with a stylish suite and shower unit
- · Utility room with direct access to the private rear garden, offering convenience for day-to-day living