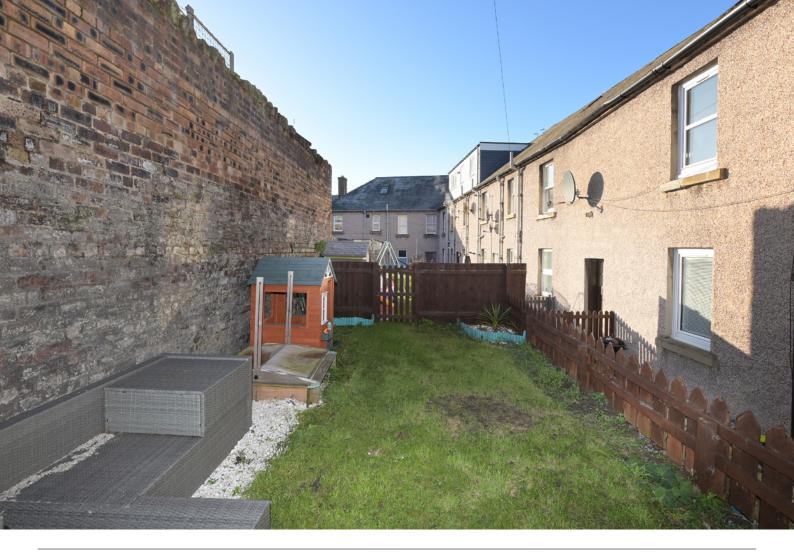

In addition to this, the property includes a private rear garden, an ideal space for relaxing or entertaining guests. Benefiting from gas central heating and new double-glazed windows, the home provides both comfort and energy efficiency.