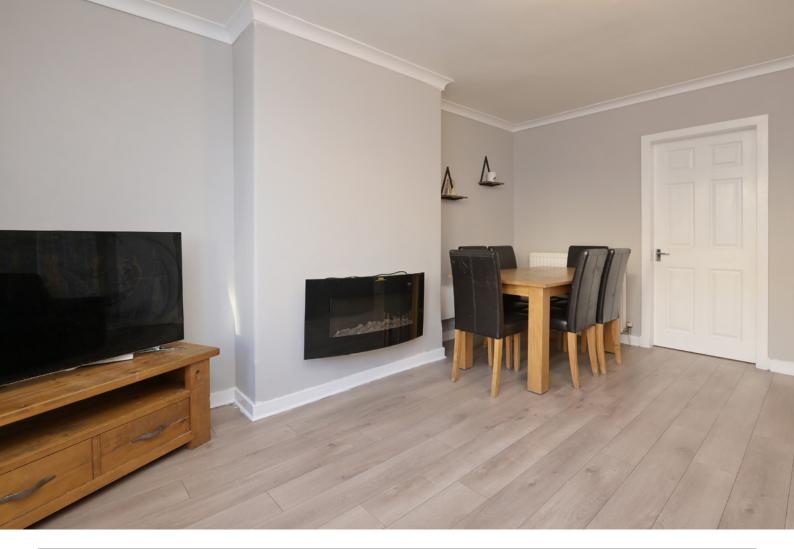

Inside, the property comprises of:

- · Fully equipped kitchen with ample storage space, modern fittings, and room for dining
- · Spacious living area with large windows allowing natural light to flood the room, creating a warm and welcoming space
- · Two double bedrooms, both generously sized with plenty of storage space
- One modern three-piece bathroom with a stylish suite and shower unit
- · Utility room with direct access to the private rear garden, offering convenience for day-to-day living

In addition to this, the property includes a private rear garden, an ideal space for relaxing or entertaining guests. Benefiting from gas central heating and new double-glazed windows, the home provides both comfort and energy efficiency.