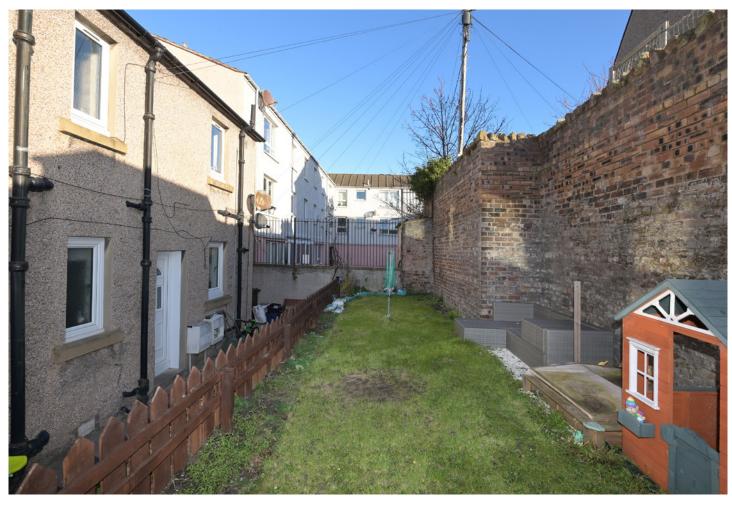

In addition to this, the property includes a private rear garden, an ideal space for relaxing or entertaining guests. Benefiting from gas central heating and new double-glazed windows, the home provides both comfort and energy efficiency.