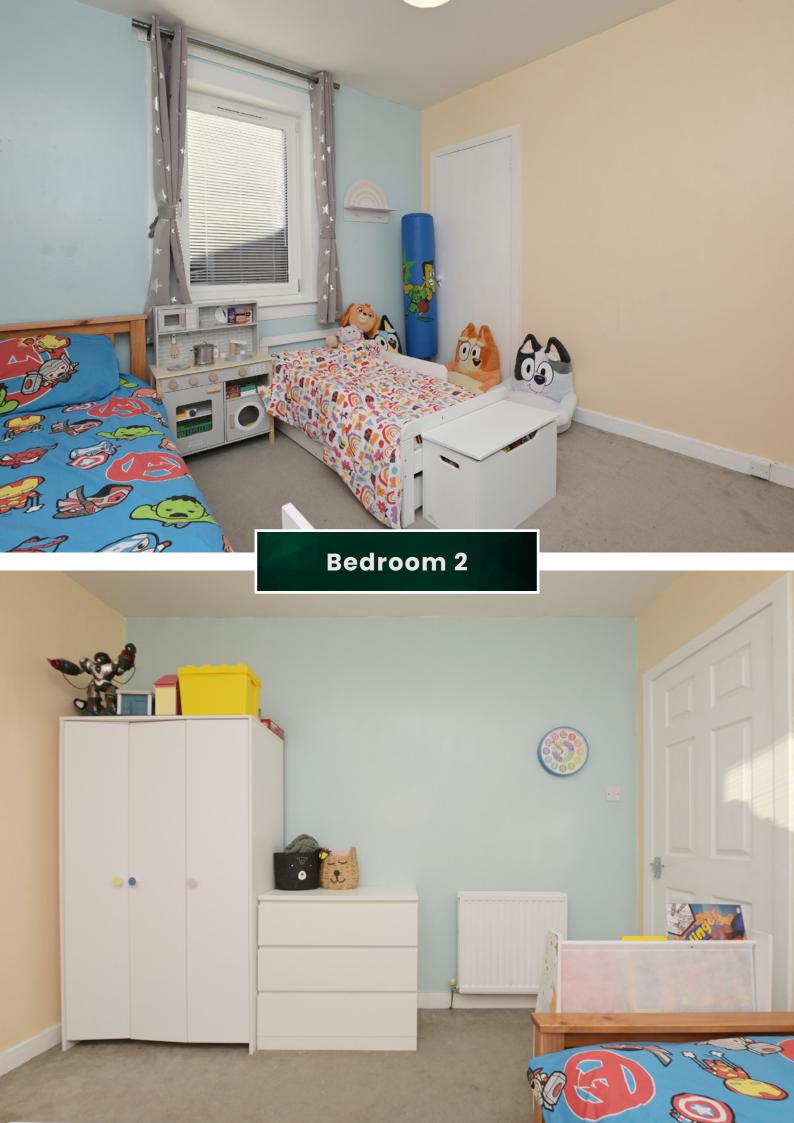

Inside, the property comprises of:

- · Fully equipped kitchen with ample storage space, modern fittings, and room for dining
- · Spacious living area with large windows allowing natural light to flood the room, creating a warm and welcoming space
- · Two double bedrooms, both generously sized with plenty of storage space
- One modern three-piece bathroom with a stylish suite and shower unit
- · Utility room with direct access to the private rear garden, offering convenience for day-to-day living