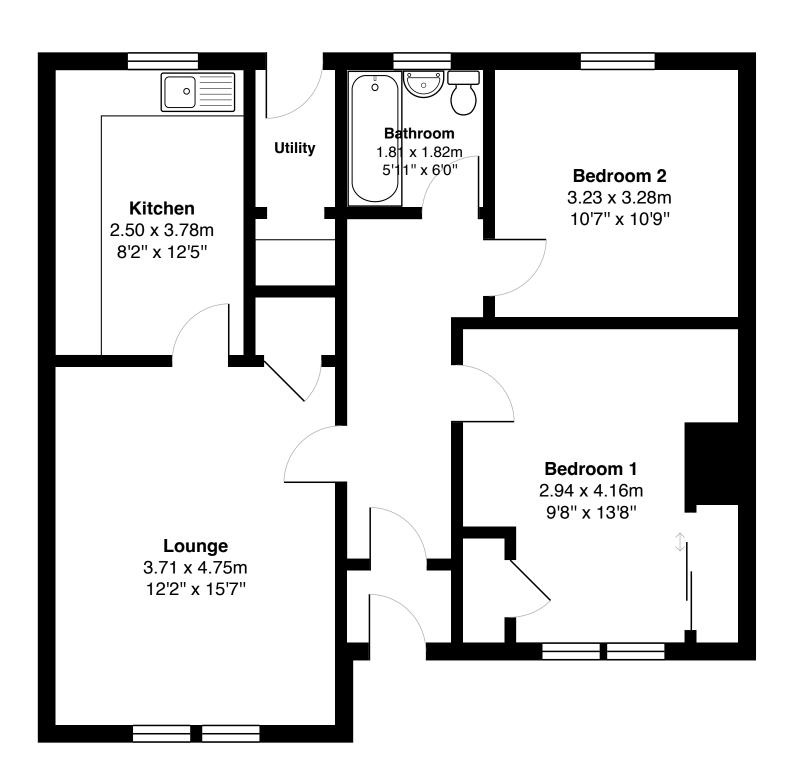

Inside, the property comprises of:

- · Fully equipped kitchen with ample storage space, modern fittings, and room for dining
- · Spacious living area with large windows allowing natural light to flood the room, creating a warm and welcoming space
- · Two double bedrooms, both generously sized with plenty of storage space
- One modern three-piece bathroom with a stylish suite and shower unit
- · Utility room with direct access to the private rear garden, offering convenience for day-to-day living

This is a rare opportunity to acquire a delightful house in a central location with great access to transport links, local shops, and schools.

Gross internal floor area (m²): 72m² EPC Rating: C

Prestonpans is a small town situated in the county of East Lothian on the banks of the River Forth. Located approximately ten miles from Edinburgh, this is an ideal area for anybody working in the city, and is within easy commuting distance via the Musselburgh bypass.