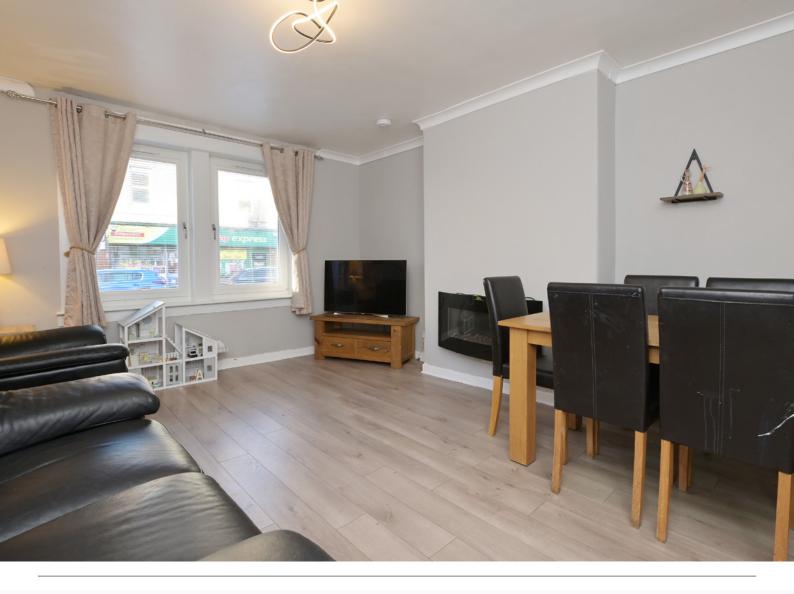

Inside, the property comprises of:

- · Fully equipped kitchen with ample storage space, modern fittings, and room for dining
- · Spacious living area with large windows allowing natural light to flood the room, creating a warm and welcoming space
- · Two double bedrooms, both generously sized with plenty of storage space
- One modern three-piece bathroom with a stylish suite and shower unit
- · Utility room with direct access to the private rear garden, offering convenience for day-to-day living

In addition to this, the property includes a private rear garden, an ideal space for relaxing or entertaining guests. Benefiting from gas central heating and new double-glazed windows, the home provides both comfort and energy efficiency.