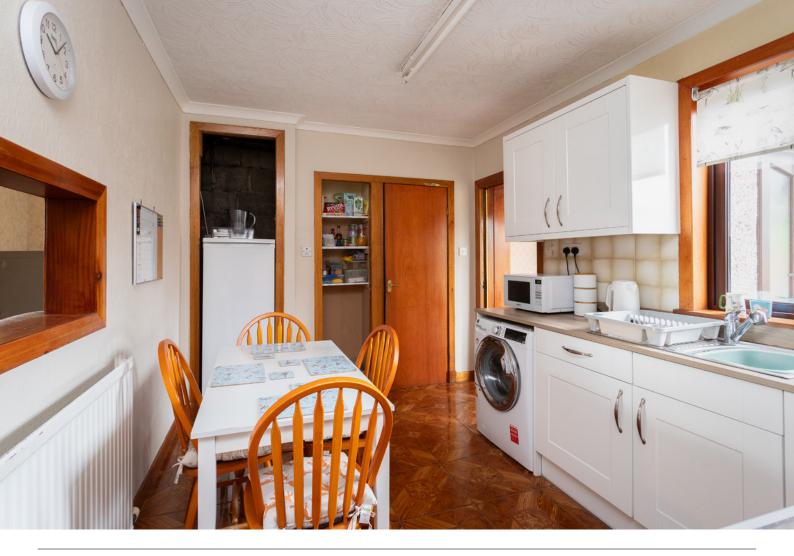

To the front of the property, there is a driveway providing off-street parking, leading to the main entrance. The ground floor comprises a welcoming entrance hall, a generous lounge, and a wellappointed kitchen with access to a practical rear porch/boot room. The family bathroom is also located on this level.