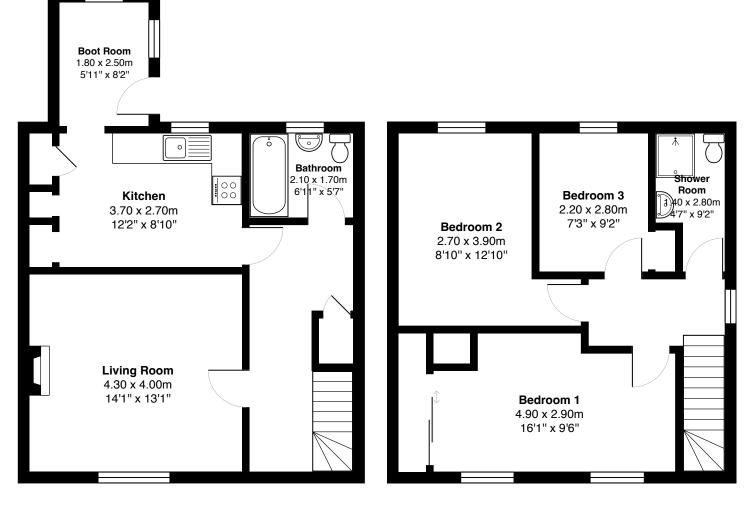

To the front of the property, there is a driveway providing off-street parking, leading to the main entrance. The ground floor comprises a welcoming entrance hall, a generous lounge, and a wellappointed kitchen with access to a practical rear porch/boot room. The family bathroom is also located on this level.

## **The Property**

Upstairs, the property offers three bedrooms and a shower room, complete with a shower cubicle, toilet, and wash hand basin, providing added convenience for a growing household.

Gross internal floor area (m²): 92m² EPC Rating: D