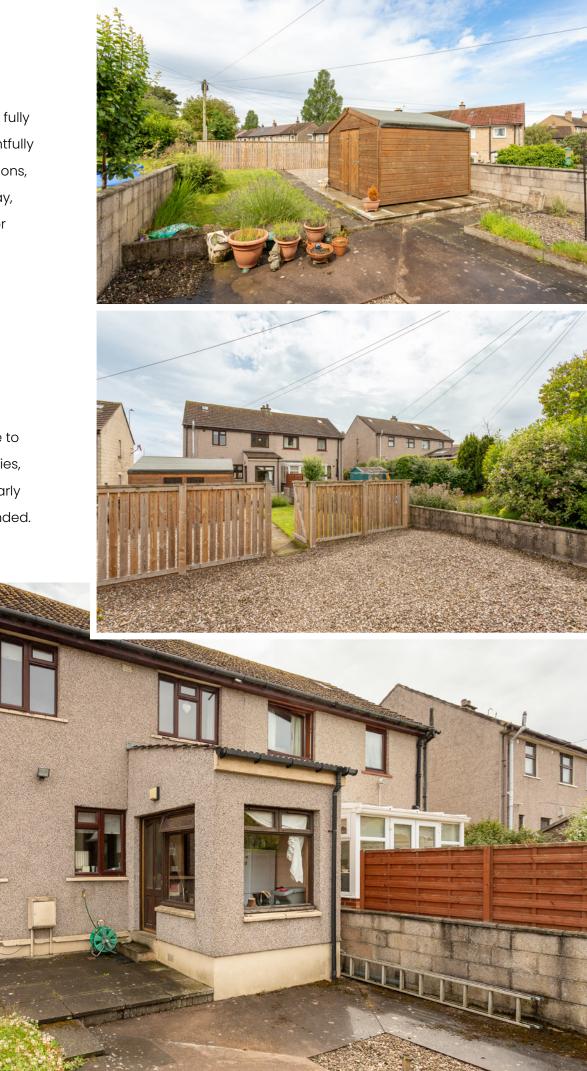

To the rear, the substantial garden is fully enclosed and thoughtfully divided into two sections, offering space for play, gardening, or outdoor entertaining.

This is a well-laidout home with great potential, set in a convenient and well-established neighbourhood close to schools, local amenities, and transport links. Early viewing is recommended.