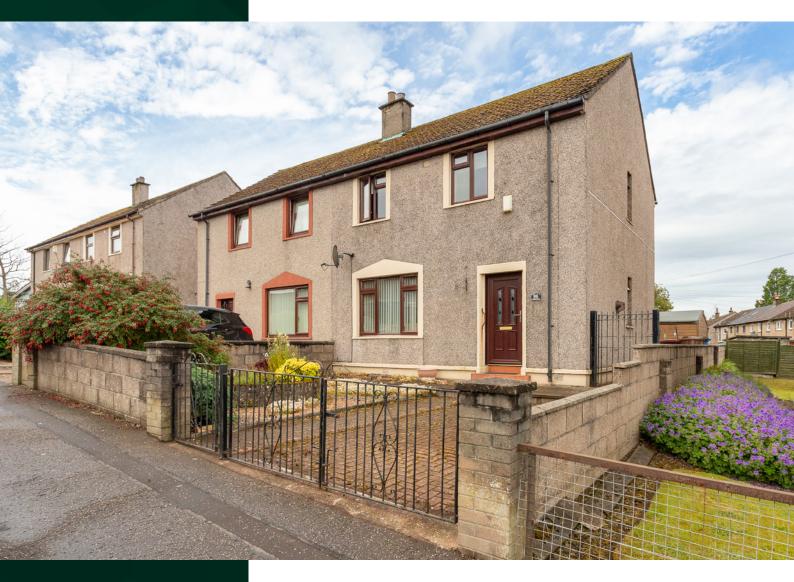

## 96 Ballindean Road

DUNDEE, ANGUS, DD4 8NZ

## WELL-PROPORTIONED SEMI-DETACHED HOME WITH DRIVE AND GENEROUS REAR GARDEN

www.mcewanfraserlegal.co.uk

info@mcewanfraserlegal.co.uk

McEwan Fraser Legal is delighted to present this 3-bedroom house in DD4. Situated in a popular residential area, this spacious semi-detached home offers flexible accommodation, off-street parking, and a large enclosed garden, ideal for family living.

To the front of the property, there is a driveway providing off-street parking, leading to the main entrance. The ground floor comprises a welcoming entrance hall, a generous lounge, and a wellappointed kitchen with access to a practical rear porch/boot room. The family bathroom is also located on this level.

To the rear, the substantial garden is fully enclosed and thoughtfully divided into two sections, offering space for play, gardening, or outdoor entertaining.

This is a well-laidout home with great potential, set in a convenient and well-established neighbourhood close to schools, local amenities, and transport links. Early viewing is recommended.