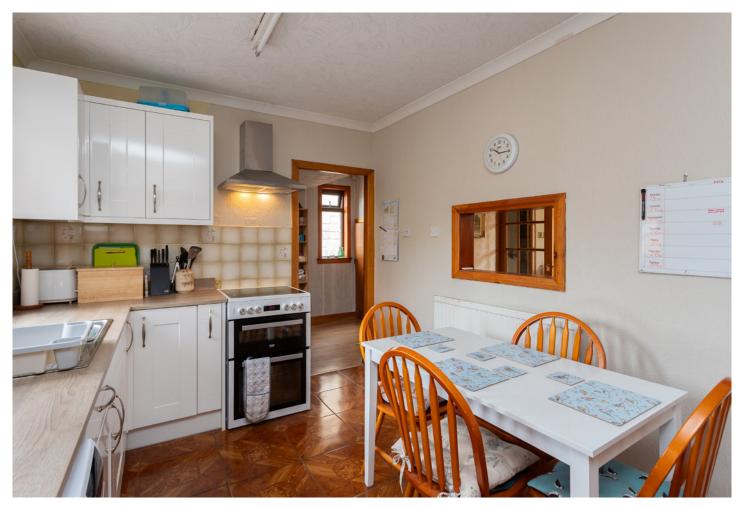

To the front of the property, there is a driveway providing off-street parking, leading to the main entrance. The ground floor comprises a welcoming entrance hall, a generous lounge, and a wellappointed kitchen with access to a practical rear porch/boot room. The family bathroom is also located on this level.