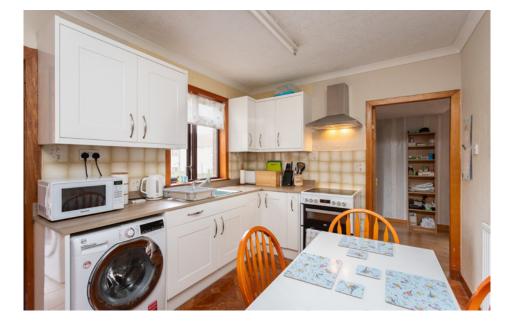

To the front of the property, there is a driveway providing off-street parking, leading to the main entrance. The ground floor comprises a welcoming entrance hall, a generous lounge, and a wellappointed kitchen with access to a practical rear porch/boot room. The family bathroom is also located on this level.