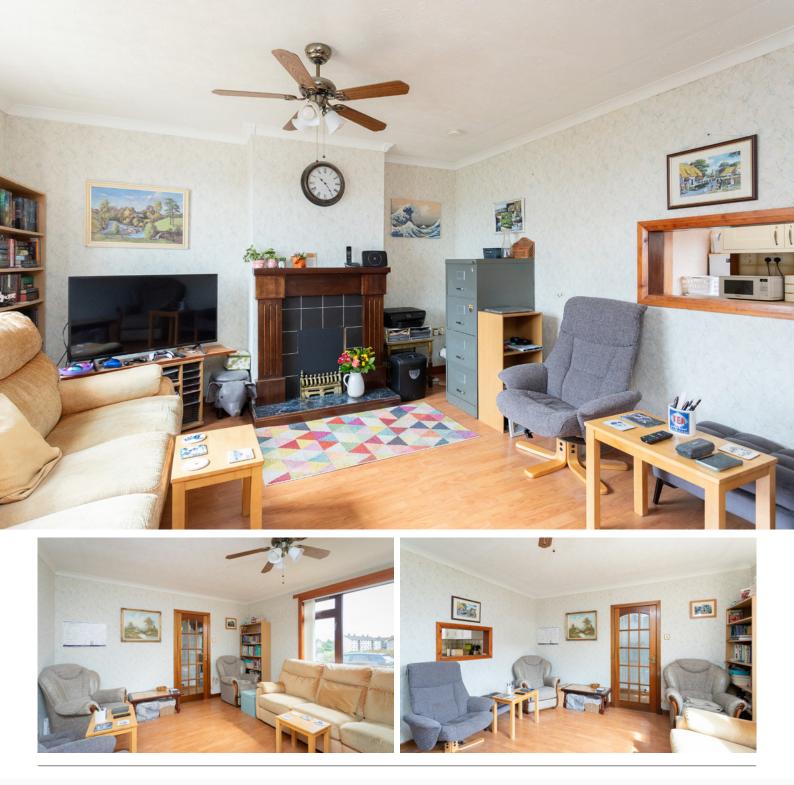

To the front of the property, there is a driveway providing off-street parking, leading to the main entrance. The ground floor comprises a welcoming entrance hall, a generous lounge, and a wellappointed kitchen with access to a practical rear porch/boot room. The family bathroom is also located on this level.