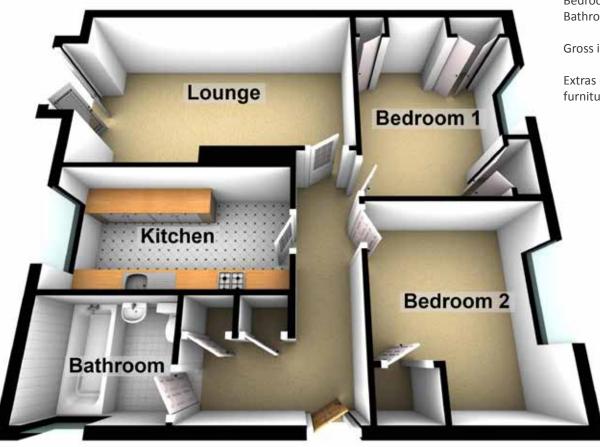

## 2, 1/2 Balcurvie Road

EASTERHOUSE, GLASGOW, G34 9QH

Approximate Dimensions (Taken from the widest point)

Lounge $5.30 \text{m} (17'5") \times 3.40 \text{m} (11'2")$ Kitchen $4.40 \text{m} (14'5") \times 2.20 \text{m} (7'3")$ Bedroom 1 $4.00 \text{m} (13'1") \times 3.10 \text{m} (10'2")$ Bedroom 2 $3.50 \text{m} (11'6") \times 3.10 \text{m} (10'2")$ Bathroom $2.10 \text{m} (6'11") \times 1.90 \text{m} (6'3")$ 

Gross internal floor area (m<sup>2</sup>): 66m<sup>2</sup> | EPC Rating: C

Extras (Included in the sale): Freestanding appliances and furniture may be available by separate negotiation.