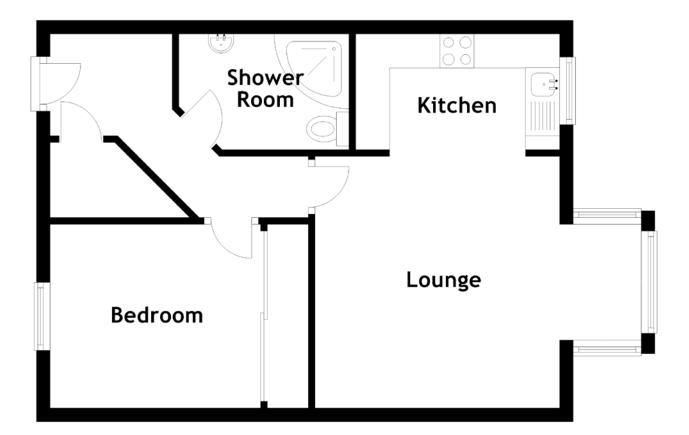

## FLOOR PLAN, DIMENSIONS & MAP

Approximate Dimensions(Taken from the widest point)

| Lounge      | 4.80m (15'9") x 3.70m (12'2") |
|-------------|-------------------------------|
| Kitchen     | 3.00m (9'10") x 1.70m (5'7")  |
| Shower Room | 2.50m (8'2") x 1.70m (5'7")   |
| Bedroom     | 3.10m (10'2") x 2.70m (8'10") |

Gross internal floor area (m<sup>2</sup>): 43m<sup>2</sup> | EPC Rating: D

Extras (Included in the sale): All fitted floor coverings, blinds, curtains, kitchen appliances, light fittings and soft furnishings.