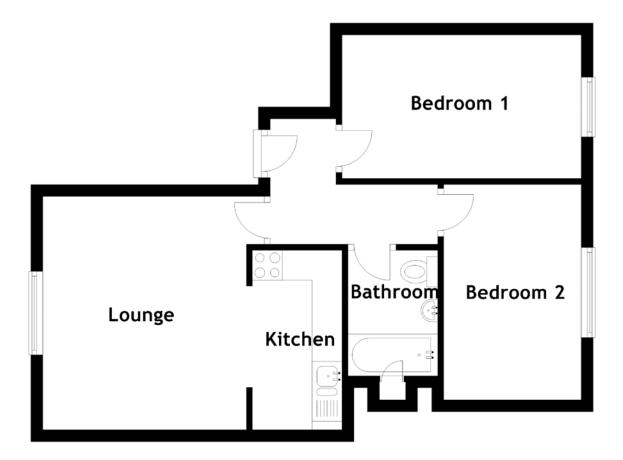

## FLOOR PLAN, DIMENSIONS & MAP

Approximate Dimensions (Taken from the widest point)

| Lounge    | 3.70m (12'2") x 3.70m (12'2") |
|-----------|-------------------------------|
| Kitchen   | 3.00m (9'10") x 1.50m (4'11") |
| Bedroom 1 | 4.00m (13'1") x 2.40m (7'10") |
| Bedroom 2 | 3.60m (11'10") x 2.30m (7'7") |
| Bathroom  | 2.10m (6'11") x 1.50m (4'11") |

Gross internal floor area (m<sup>2</sup>): 45m<sup>2</sup> EPC Rating: F

Extras (Included in the sale): All fitted floor coverings, blinds, curtains and light fittings are included in the sale, all other soft furnishings and electrical items are by separate negotiation.