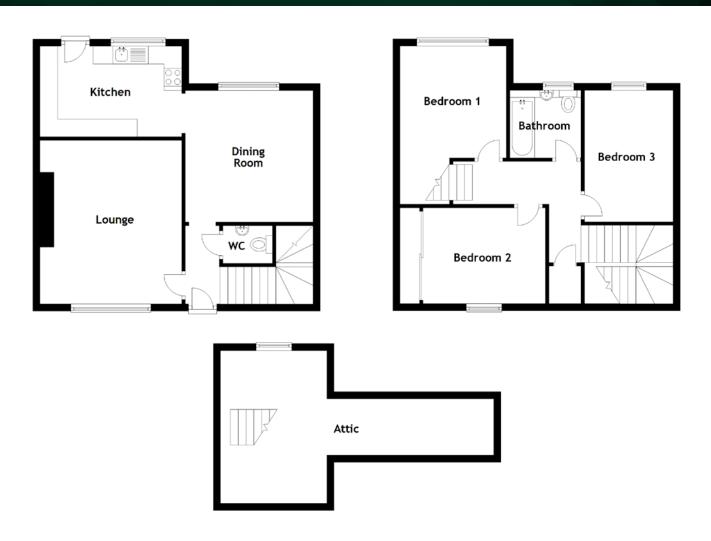

## FLOOR PLAN, DIMENSIONS & MAP

Approximate Dimensions (Taken from the widest point)

Lounge $4.60 \text{m} (15'1") \times 4.00 \text{m} (13'1")$ Kitchen $4.00 \text{m} (13'1") \times 2.55 \text{m} (8'4")$ Dining Room $3.70 \text{m} (12'2") \times 3.60 \text{m} (11'10")$ WC $1.40 \text{m} (4'7") \times 1.05 \text{m} (3'5")$ Bathroom $2.00 \text{m} (6'7") \times 1.90 \text{m} (6'3")$ Bedroom 1 $4.45 \text{m} (14'7") \times 3.00 \text{m} (9'10")$ Bedroom 2 $3.45 \text{m} (11'4") \times 2.70 \text{m} (8'10")$ 

Bedroom 3 3.75m (12'4") x 2.50m (8'2") Attic 7.70m (25'3") x 4.30m (14'1")

Gross internal floor area (m<sup>2</sup>): 104m<sup>2</sup> EPC Rating: D

Extras: The media wall and TV are included in the sale.