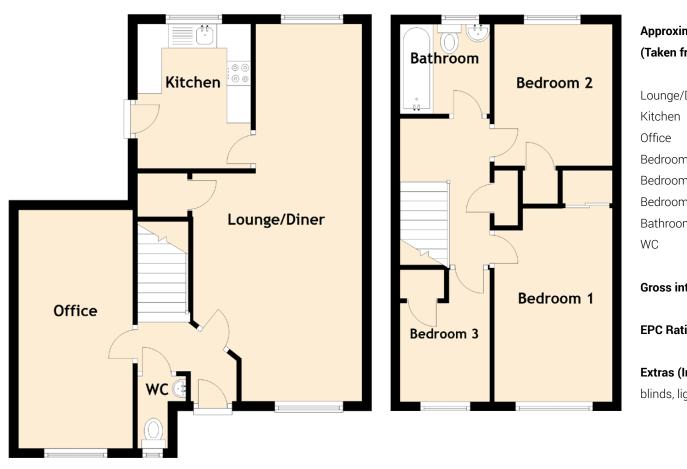

## **39** Hospitalfield Gardens

ARBROATH, ANGUS, DD11 2LW

## **Approximate Dimensions** (Taken from the widest point)

| Diner | 7.83m (25'8") x 3.50m (11'6") |
|-------|-------------------------------|
|       | 3.10m (10'2") x 2.20m (7'3")  |
|       | 4.80m (15'9") x 2.30m (7'7")  |
| n 1   | 4.10m (13'5") x 2.50m (8'2")  |
| n 2   | 3.00m (9'10") x 2.50m (8'2")  |
| n 3   | 2.80m (9'2") x 2.00m (6'7")   |
| n     | 1.90m (6'3") x 1.90m (6'3")   |
|       | 1.50m (4'11") x 1.00m (3'3")  |
|       |                               |

Gross internal floor area (m<sup>2</sup>): 82m<sup>2</sup>

EPC Rating: C

Extras (Included in the sale): Floor coverings, blinds, light fittings and built-in appliances.