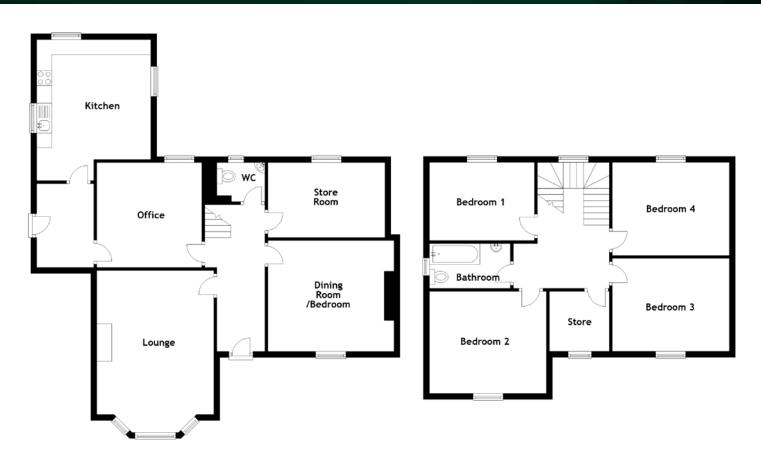

## FLOOR PLAN, DIMENSIONS & MAP

Approximate Dimensions (Taken from the widest point)

4.80m (15'9") x 3.90m (12'10") Lounge Kitchen 4.70m (15'5") x 3.80m (12'6") 3.50m (11'6") x 3.50m (11'6") Office Dining Room/Bedroom 4.20m (13'9") x 3.70m (12'2") Store Room 3.90m (12'10") x 2.50m (8'2") 1.60m (5'3") x 1.30m (4'3") WC 2.70m (8'10") x 1.50m (4'11") Bathroom Bedroom 1 3.60m (11'10") x 2.60m (8'7") Bedroom 2 3.90m (12'10") x 3.40m (11'2")

 Bedroom 3
 3.90m (12'10") x 3.10m (10'2")

 Bedroom 4
 3.90m (12'10") x 3.10m (10'2")

 Store
 2.00m (6'7") x 1.70m (5'7")

Gross internal floor area (m $^2$ ):  $169m^2$  EPC Rating: F

Directions from Aberdeen: Take the A93 North Deeside Road to Aboyne. Upon reaching the village, veer left at the village green onto Huntly Road and then take first right onto St. Eunans Road. The property is located approximately halfway down St. Eunans Road on the right-hand side.