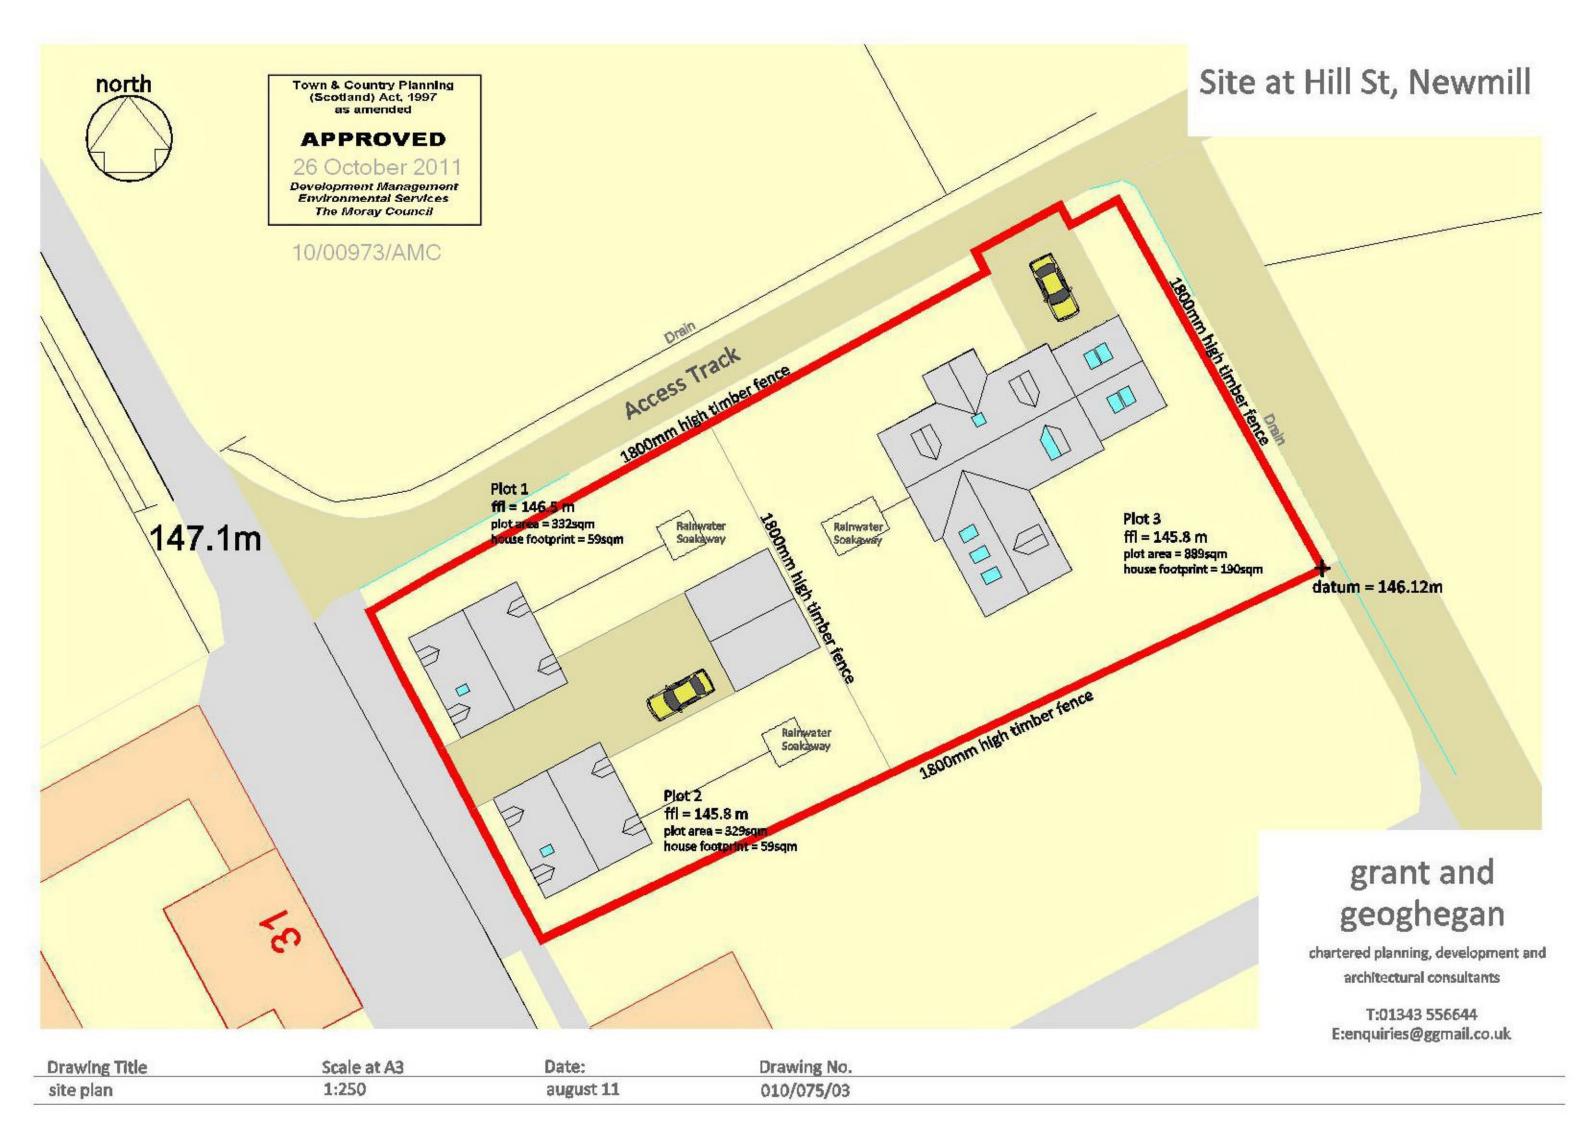

#### Site at Hill St, Newmill

Drawing TitleScale at A3Date:Drawing No.site levels1:200august 11010/075/02

Town & Country Planning
(Scotland) Act, 1997
as amended

APPROVED

26 October 2011

Development Management
Environmental Services
The Moray Council

10/00973/AMC