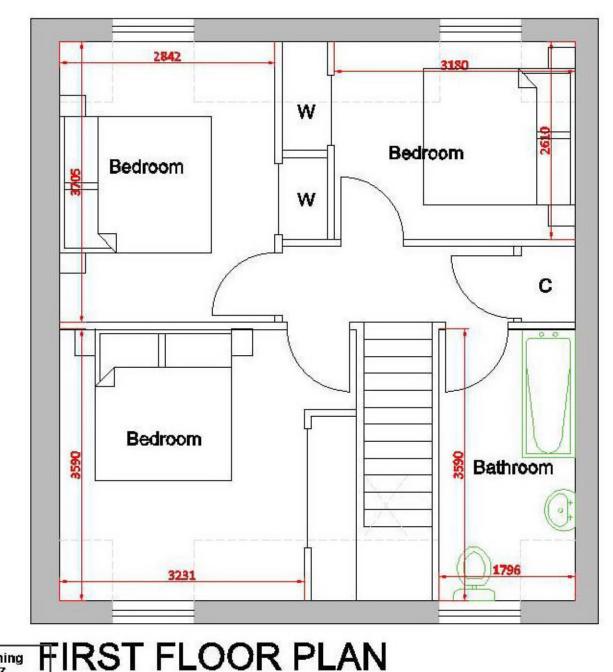

#### FIRST FLOOR PLAN

## grant and geoghegan

chartered planning, development and architectural consultants

| Drawing Title      | Scale at A3 | Date:     | Drawing No. |  |
|--------------------|-------------|-----------|-------------|--|
| plot 2 floor plans | 1:50        | august 11 | 010/075/08  |  |