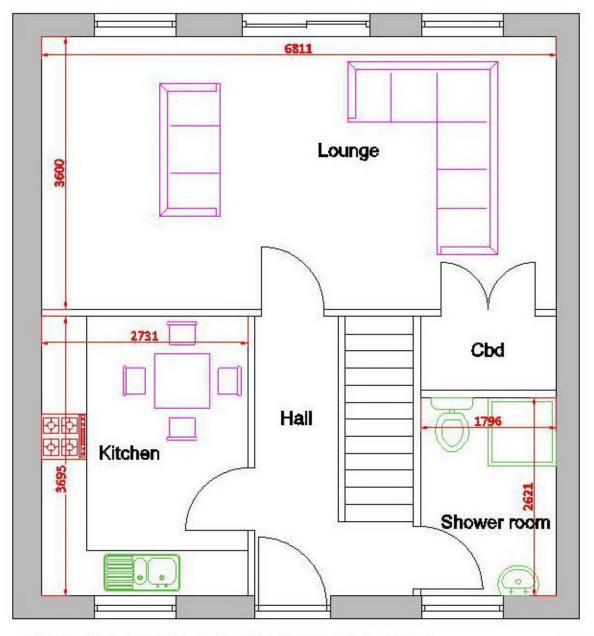

**GROUND FLOOR PLAN** 

Town & Country Planning (Scotland) Act, 1997 as amended

### APPROVED 26 October 2011

Development Management Environmental Services The Moray Council

10/00973/AMC

# grant and geoghegan

chartered planning, development and architectural consultants

| Drawing Title      | Scale at A3 | Date:     | Drawing No. |  |
|--------------------|-------------|-----------|-------------|--|
| plot 1 floor plans | 1:50        | august 11 | 010/075/06  |  |