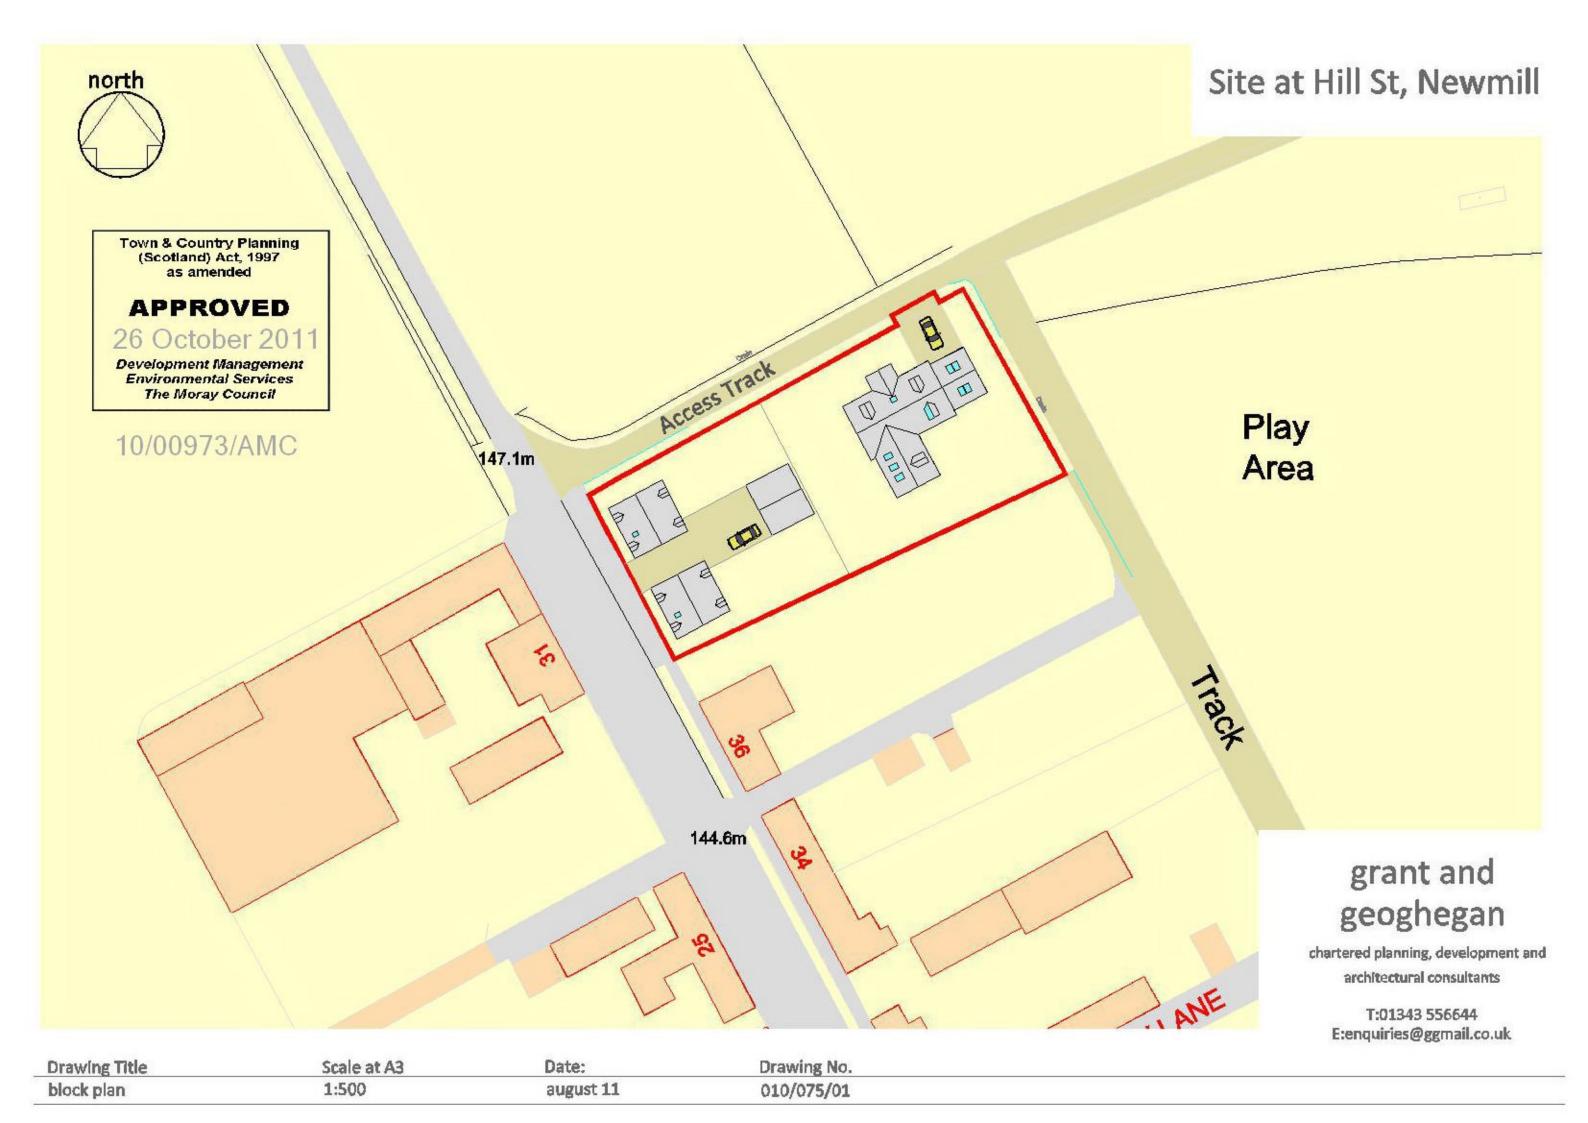

## north Site referred to application Play Area Town & Country Planning (Scotland) Act, 1997 as amended **APPROVED** 26 October 2011 Development Management Environmental Services The Moray Council 10/00973/AMC 142.9m

#### Site at Hill St, Newmill



## grant and geoghegan

chartered planning, development and architectural consultants

T:01343 556644 E:enquiries@ggmail.co.uk

Drawing TitleScale at A3Date;Drawing No.location plan1:1000august 11010/075/04







Drawing TitleScale at A3Date:Drawing No.site levels1:200august 11010/075/02





Town & Country Planning
(Scotland) Act, 1997
as amended

APPROVED

26 October 2011

Development Management
Environmental Services
The Moray Council

10/00973/AMC

## grant and geoghegan

chartered planning, development and architectural consultants

| Drawing Title | Scale at A3 | Date:     | Drawing No. |  |
|---------------|-------------|-----------|-------------|--|
| site sections | 1:250       | august 11 | 010/075/12  |  |





**GROUND FLOOR PLAN** 

Town & Country Planning (Scotland) Act, 1997 as amended

### APPROVED 26 October 2011

Development Management Environmental Services The Moray Council

10/00973/AMC

# grant and geoghegan

chartered planning, development and architectural consultants