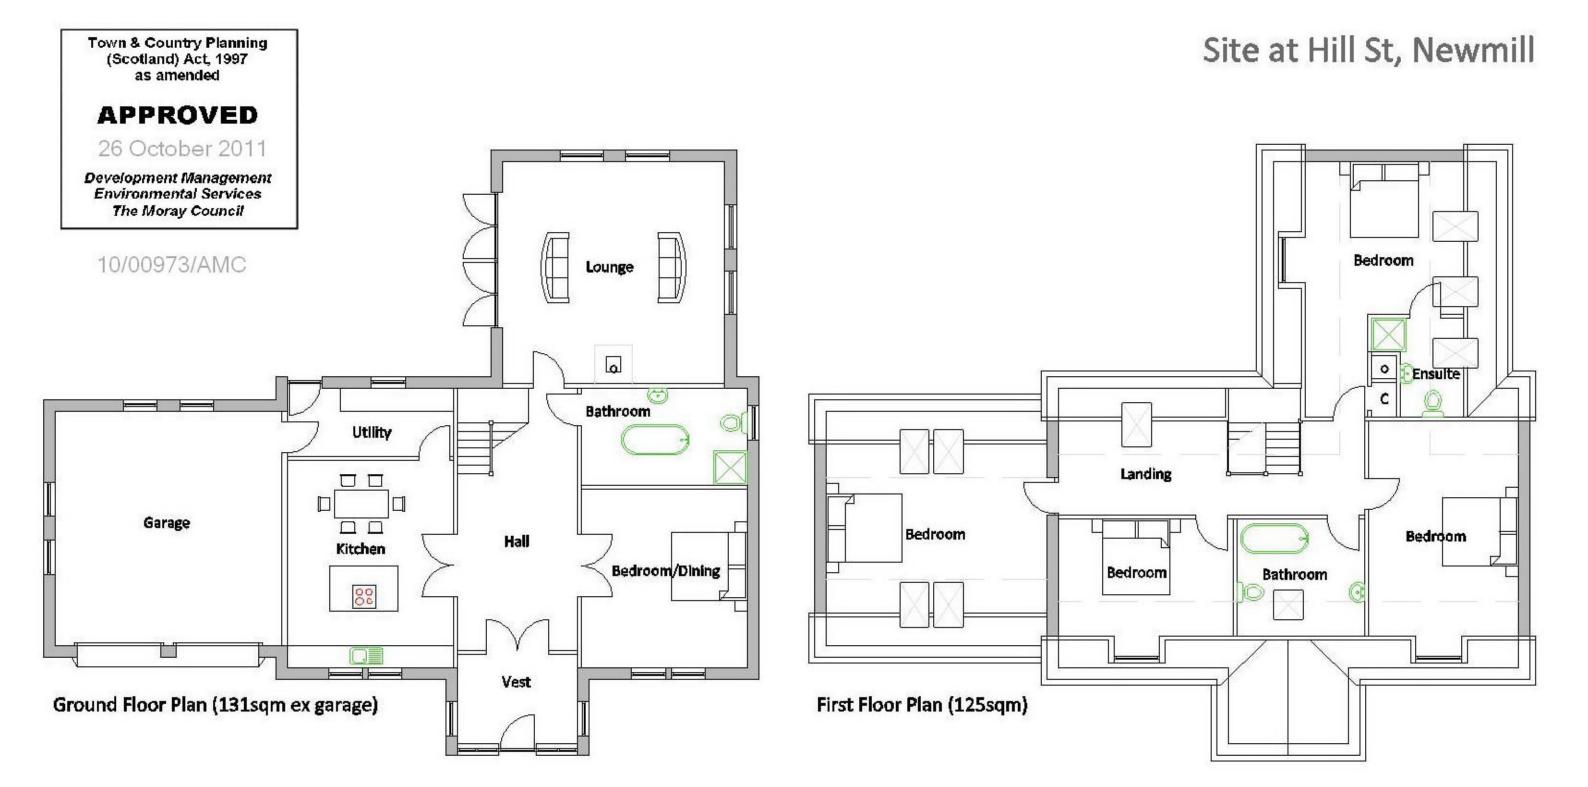

#### Site at Hill St, Newmill

**GROUND FLOOR PLAN** 

Town & Country Planning (Scotland) Act, 1997 as amended

### APPROVED 26 October 2011

Development Management Environmental Services The Moray Council

10/00973/AMC

**GROUND FLOOR PLAN** 

10/00973/AMC

#### FIRST FLOOR PLAN

## grant and geoghegan

chartered planning, development and architectural consultants

| Drawing Title      | Scale at A3 | Date:     | Drawing No. |  |
|--------------------|-------------|-----------|-------------|--|
| plot 2 floor plans | 1:50        | august 11 | 010/075/08  |  |