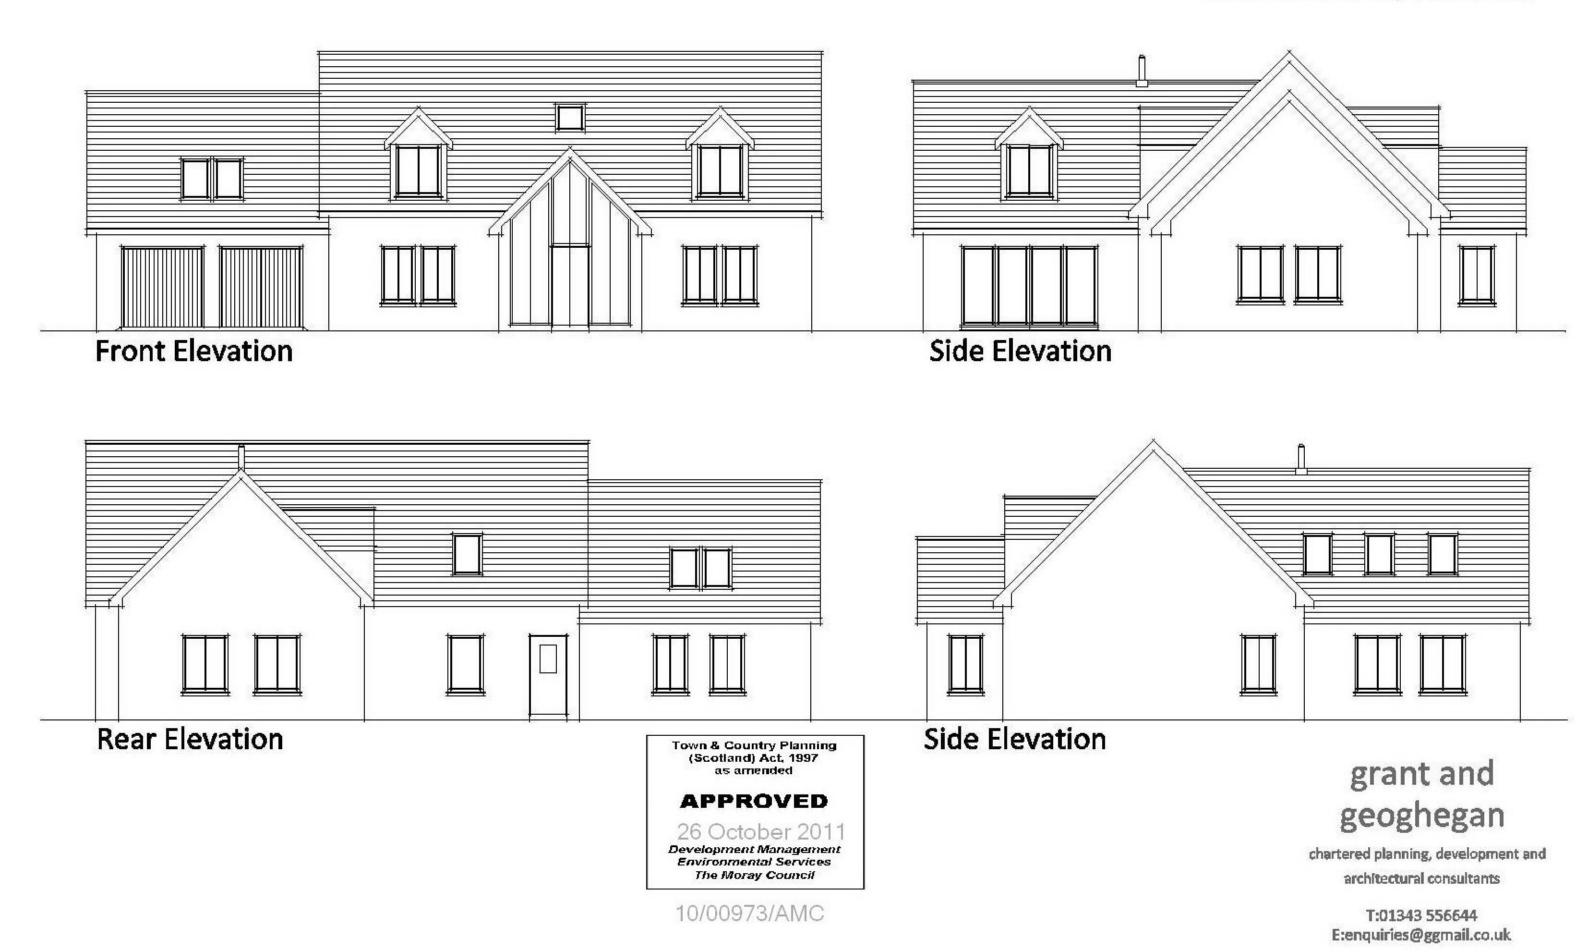

#### **EXTERNAL FINISHES**

ROOF Slate effect tile

WALLS Spey Chip on Buff

Town & Country Planning (Scotland) Act, 1997 as amended

#### **APPROVED**

26 October 2011

Development Management Environmental Services The Moray Council

10/00973/AMC

## grant and geoghegan

chartered planning, development and architectural consultants

| Drawing Title     | Scale at A3 | Date:     | Drawing No. |
|-------------------|-------------|-----------|-------------|
| plot 2 elevations | 1:100       | august 11 | 010/075/07  |