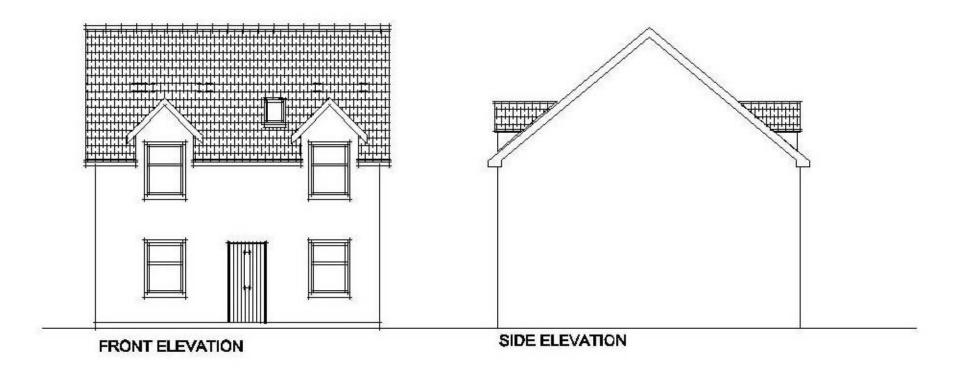

#### **EXTERNAL FINISHES**

ROOF Slate effect tile

WALLS Spey Chip on Buff

Town & Country Planning (Scotland) Act, 1997 as amended

#### **APPROVED**

26 October 2011

Development Management Environmental Services The Moray Council

10/00973/AMC

## grant and geoghegan

chartered planning, development and architectural consultants

| Drawing Title     | Scale at A3 | Date:     | Drawing No. |
|-------------------|-------------|-----------|-------------|
| plot 1 elevations | 1:100       | august 11 | 010/075/05  |