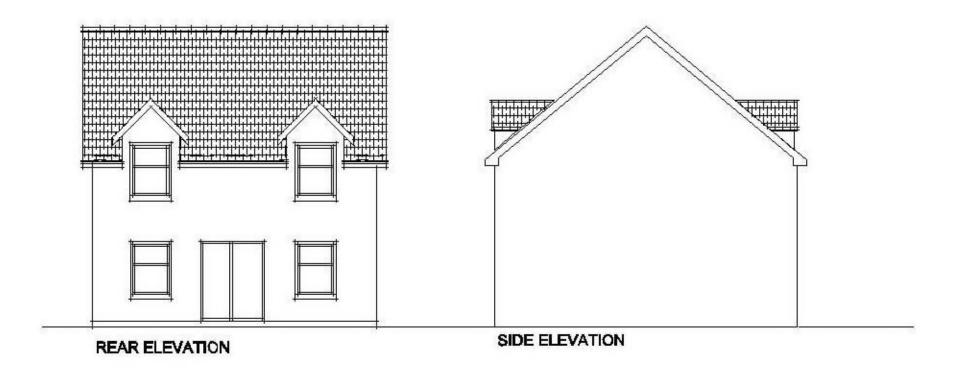

#### **EXTERNAL FINISHES**

ROOF Slate effect tile

WALLS Spey Chip on Buff

Town & Country Planning (Scotland) Act, 1997 as amended

#### **APPROVED**

26 October 2011

Development Management Environmental Services The Moray Council

10/00973/AMC

## grant and geoghegan

chartered planning, development and architectural consultants

| Drawing Title     | Scale at A3 | Date:     | Drawing No. |
|-------------------|-------------|-----------|-------------|
| plot 2 elevations | 1:100       | august 11 | 010/075/07  |