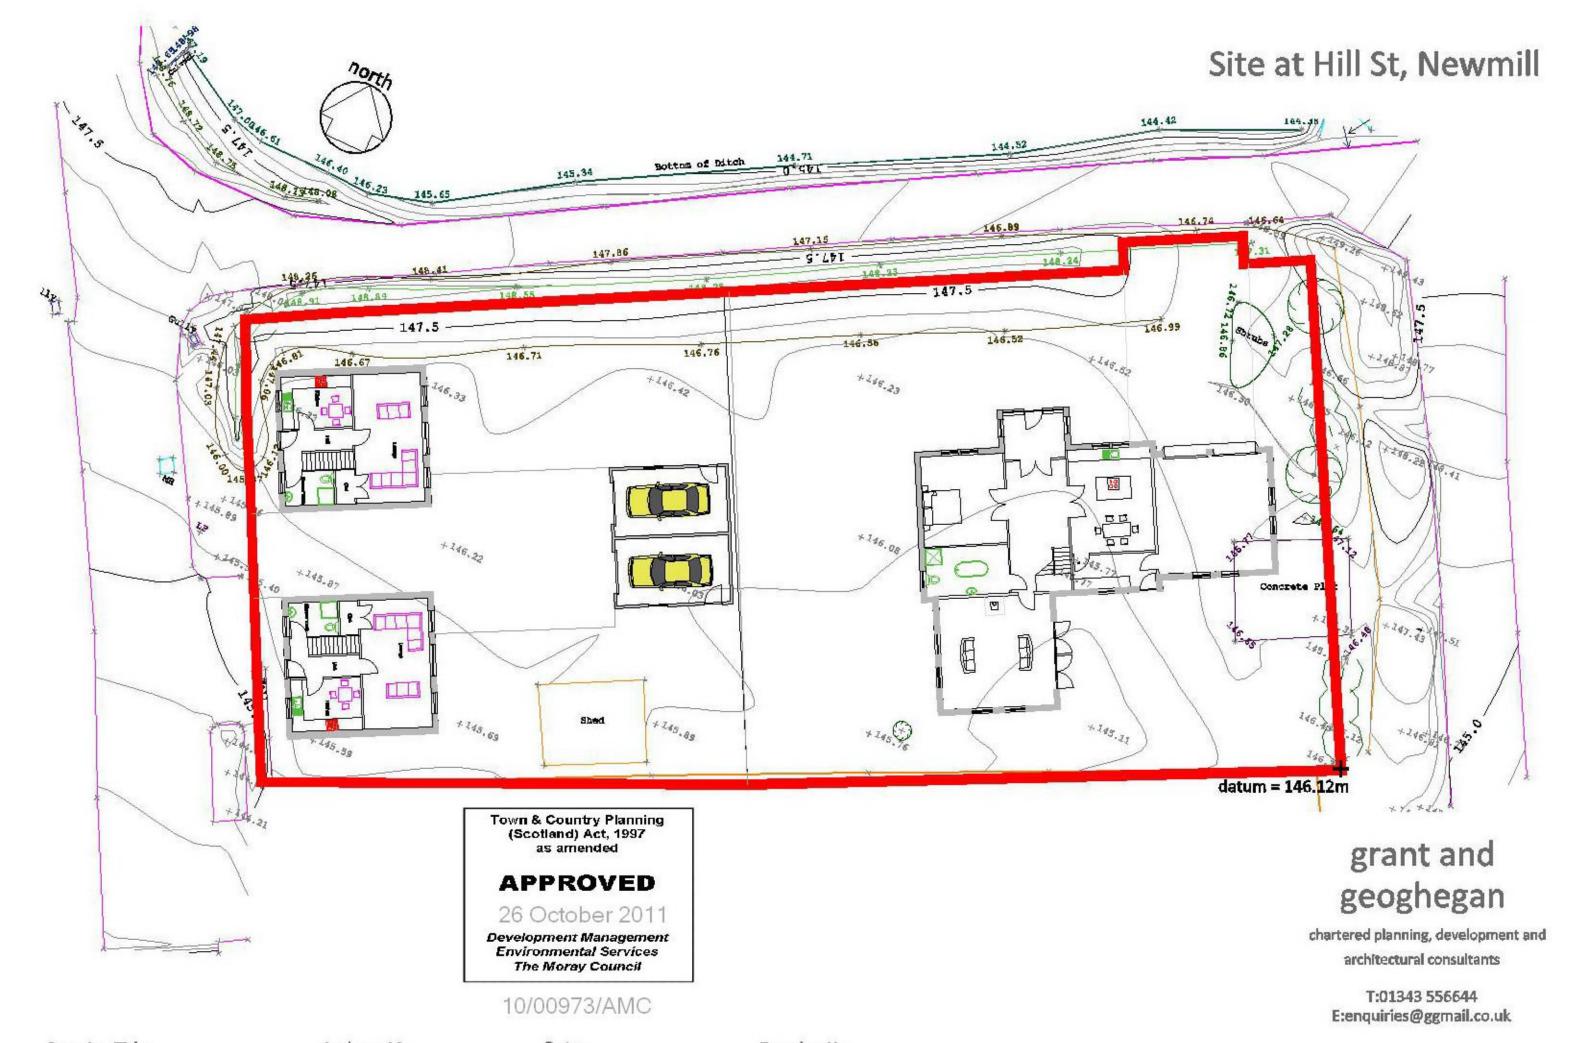

#### Site at Hill St, Newmill

## grant and geoghegan

chartered planning, development and architectural consultants

| Drawing Title | Scale at A3 | Date:     | Drawing No. |  |
|---------------|-------------|-----------|-------------|--|
| site sections | 1:250       | august 11 | 010/075/12  |  |