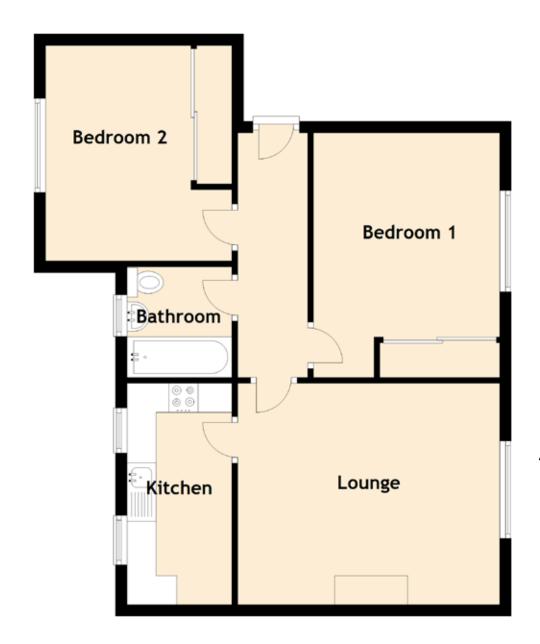

## **Approximate Dimensions**

(Taken from the widest point)

Lounge $4.50 \mathrm{m} \, (14'9'') \, x \, 3.80 \mathrm{m} \, (12'6'')$ Kitchen $3.70 \mathrm{m} \, (12'2'') \, x \, 1.80 \mathrm{m} \, (5'11'')$ Bedroom 1 $4.20 \mathrm{m} \, (13'9'') \, x \, 3.20 \mathrm{m} \, (10'6'')$ Bedroom 2 $3.70 \mathrm{m} \, (12'2'') \, x \, 3.20 \mathrm{m} \, (10'6'')$ Bathroom $1.90 \mathrm{m} \, (6'3'') \, x \, 1.80 \mathrm{m} \, (5'11'')$ 

Gross internal floor area (m²): 60m²

**EPC Rating:** C

**Extras (Included in the sale):** The property will be sold inclusive of all carpets, floor coverings, blinds, light fittings and integrated kitchen appliances.