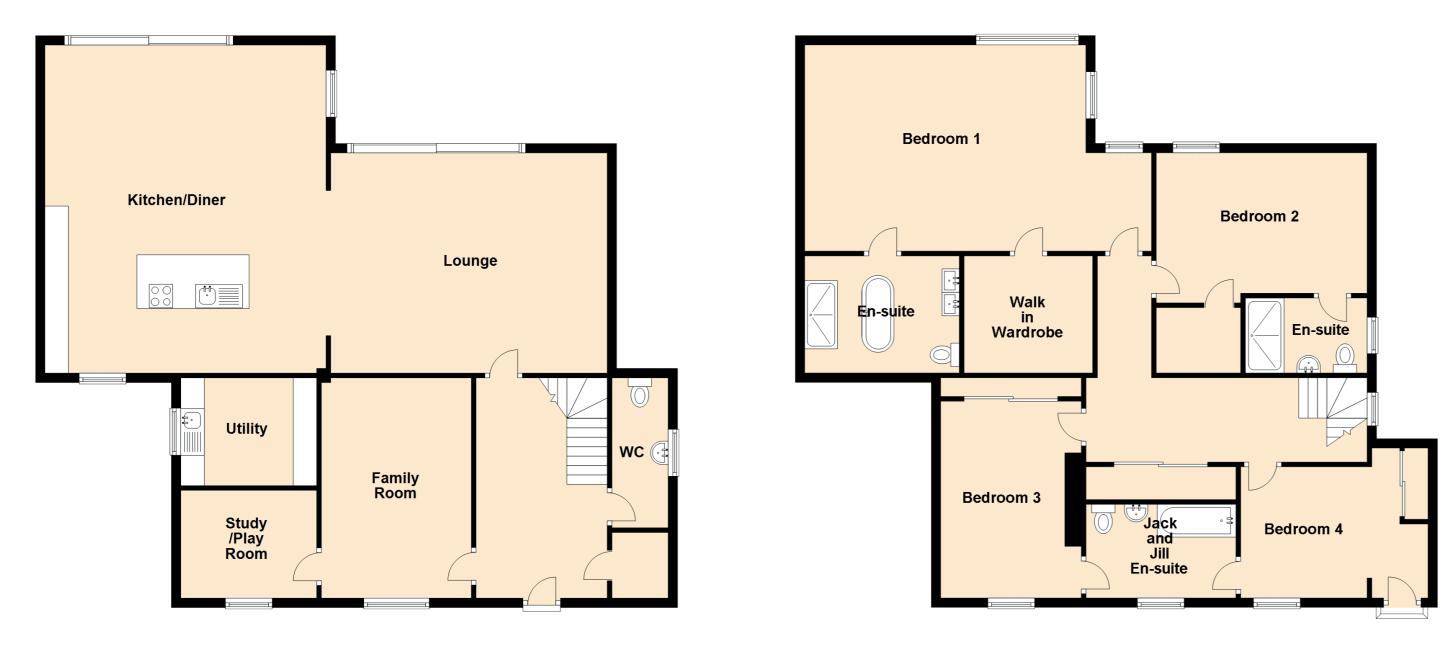

## FLOOR PLAN

Approximate Dimensions (Taken from the widest point)

## Ground Floor

Lounge5.90m (19'4") x 4.70m (15'5")Kitchen/Diner7.00m (23') x 6.00m (19'8")Family Room/Bedroom4.80m (15'9") x 3.20m (10'6")Study/Play Room2.90m (9'6") x 2.30m (7'7")Utility2.90m (9'6") x 2.60m (8'6")WC3.40m (11'2") x 1.20m (3'11")

## First Floor

| Bedroom 1              | L. |
|------------------------|----|
| En-suite               |    |
| Walk in Wardrobe       | ć  |
| Bedroom 2              | 2  |
| En-suite               | Ĉ  |
| Bedroom 3              | 2  |
| Jack and Jill En-suite |    |
| Bedroom 4              | ć  |
|                        |    |

5.80m (19') x 4.00m (13'1") 3.30m (10'10") x 2.60m (8'6") 2.70m (8'10") x 2.50m (8'2") 4.50m (14'9") x 3.20m (10'6") 2.60m (8'6") x 1.60m (5'3") 4.20m (13'9") x 3.30m (10'10") 3.20m (10'6") x 2.00m (6'7") 2.80m (9'2") x 2.70m (8'10")

Gross internal floor area (m²): 242m² | EPC Rating: C

Extras (Included in the sale): This is an extremely CONTEMPORARY and SPACIOUS design, providing generous living space throughout, with a quality finish, packed with a variety of cutting edge technological extras as standard, including Rako Lighting system which can change the colour/ambience via smart phone app. Sonos system fitted throughout.