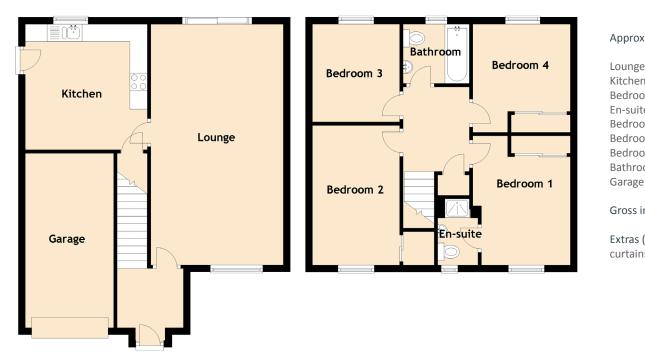

## Approximate Dimensions (Taken from the widest point)

| Lounge    | 6.90m (22'8") x 3.80m (12'6") |
|-----------|-------------------------------|
| Kitchen   | 3.60m (11'10") x 3.50m (11'6" |
| Bedroom 1 | 3.70m (12'2") x 2.80m (9'2")  |
| En-suite  | 1.90m (6'3") x 1.19m (3'11")  |
| Bedroom 2 | 3.80m (12'5") x 2.50m (8'2")  |
| Bedroom 3 | 2.80m (9'2") x 2.50m (8'3")   |
| Bedroom 4 | 3.10m (10'2") x 2.90m (9'6")  |
| Bathroom  | 1.90m (6'3") x 1.70m (5'7")   |
| Garage    | 5.00m (16'5") x 2.53m (8'4")  |
|           |                               |