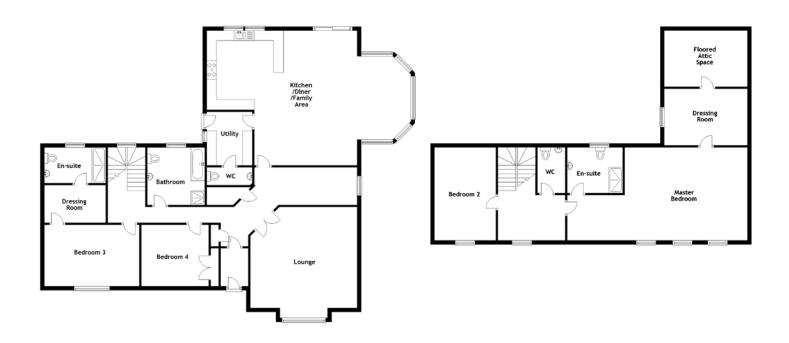

## FLOOR PLAN, DIMENSIONS & MAP

Approximate Dimensions (Taken from the widest point)

**Ground Floor** 

10.30m (33'10") x 6.80m (22'4") Kitchen/Diner/Family Area Utility 2.70m (8'10") x 2.30m (7'7") 2.30m (7'7") x 0.90m (2'11") WC 5.60m (18'4") x 5.40m (17'9") Lounge 4.80m (15'9") x 3.10m (10'2") Bedroom 3 3.10m (10'2") x 1.90m (6'3") **Dressing Room** 3.10m (10'2") x 1.80m (5'11") En-suite 3.40m (11'2") x 3.10m (10'2") Bedroom 4 2.90m (9'6") x 2.90m (9'6") **Bathroom** 

First Floor

 WC
 2.30m (7'7") x 1.40m (4'7")

 Master Bedroom
 9.40m (30'10") x 4.70m (15'5")

 En-suite
 2.80m (9'2") x 2.40m (7'10")

 Dressing Room
 4.20m (13'9") x 3.50m (11'6")

 Floored Attic Space
 4.20m (13'9") x 3.20m (10'6")

 Bedroom 2
 4.70m (15'5") x 3.00m (9'10")

Gross internal floor area (m<sup>2</sup>): 272m<sup>2</sup> EPC Rating: B

Extras (Included in the sale): All floor coverings, where stated some blinds, curtains, and light fittings are included in the sale.