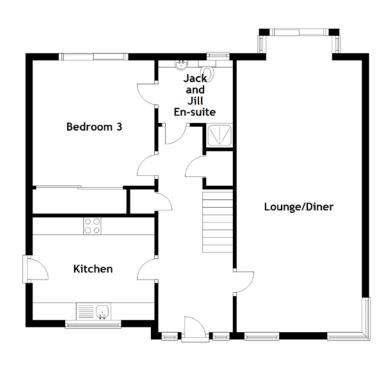

## Approximate Dimensions (Taken from the widest point)

8.51m (27'11") x 3.60m (11'10") Lounge/Diner 3.50m (11'6") x 2.95m (9'8") Kitchen Bedroom 3 3.60m (11'10") x 3.50m (11'6") Jack and Jill En-suite 2.15m (7'1") x 2.00m (6'7") Bedroom 1 5.10m (16'9") x 2.90m (9'6") En-suite 2.35m (7'9") x 1.70m (5'7") 5.30m (17'5") x 3.60m (11'10") Bedroom 2 2.25m (7'4") x 2.00m (6'7") Bathroom

Gross internal floor area (m<sup>2</sup>): 131m<sup>2</sup> EPC Rating: C

Buyer's Premium Value: £3900.00

Extras (Included in the sale): The property currently benefits from a fantastic hot tub which may be available by separate negotiation. Similarly some furniture items may also be available separately if required.