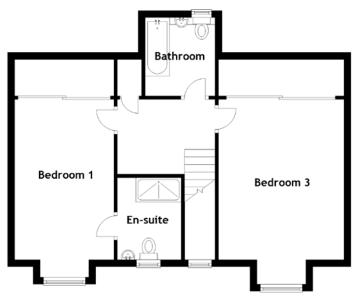

## Approximate Dimensions (Taken from the widest point)

8.51m (27'11") x 3.60m (11'10") Lounge/Diner 3.50m (11'6") x 2.95m (9'8") Kitchen Bedroom 3 3.60m (11'10") x 3.50m (11'6") Jack and Jill En-suite 2.15m (7'1") x 2.00m (6'7") Bedroom 1 5.10m (16'9") x 2.90m (9'6") En-suite 2.35m (7'9") x 1.70m (5'7") 5.30m (17'5") x 3.60m (11'10") Bedroom 2 2.25m (7'4") x 2.00m (6'7") Bathroom

Gross internal floor area (m<sup>2</sup>): 131m<sup>2</sup> EPC Rating: C

Buyer's Premium Value: £3900.00

Extras (Included in the sale): The property currently benefits from a fantastic hot tub which may be available by separate negotiation. Similarly some furniture items may also be available separately if required.