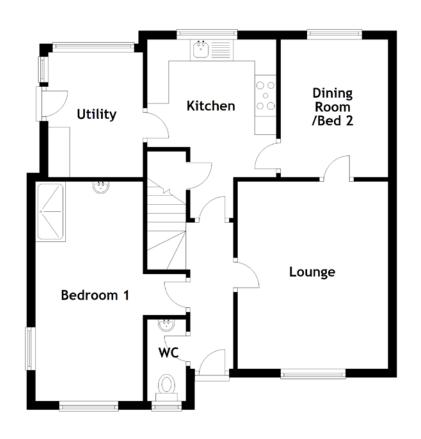

## FLOOR PLAN, DIMENSIONS & MAP

## Approximate Dimensions (Taken from the widest point)

4.35m (14'3") x 3.50m (11'6") Lounge 4.15m (13'7") x 3.00m (9'10") Kitchen 2.90m (9'6") x 2.20m (7'3") Utility WC 1.90m (6'3") x 0.90m (2'11") 5.10m (16'9") x 3.50m (11'6") Bedroom 1 Dining Room/Bed 2 3.20m (10'6") x 2.50m (8'2") Bedroom 3 3.10m (10'2") x 2.50m (8'2") 3.45m (11'4") x 2.60m (8'6") Bedroom 4

4.15m (13'7") x 3.45m (11'4") Bedroom 5 Bathroom 2.15m (7'1") x 1.70m (5'7")

Gross internal floor area (m2): 107m2 **EPC Rating: C** 

Buyer's Premium Value: £3000.00

Extras (Included in the sale): Some items may be available by separate negotiation.