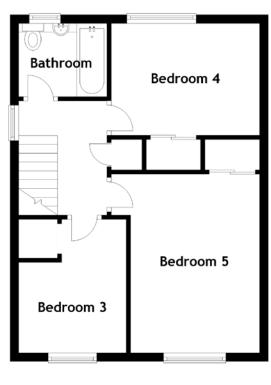

## FLOOR PLAN, DIMENSIONS & MAP

## Approximate Dimensions (Taken from the widest point)

4.35m (14'3") x 3.50m (11'6") Lounge 4.15m (13'7") x 3.00m (9'10") Kitchen 2.90m (9'6") x 2.20m (7'3") Utility WC 1.90m (6'3") x 0.90m (2'11") 5.10m (16'9") x 3.50m (11'6") Bedroom 1 Dining Room/Bed 2 3.20m (10'6") x 2.50m (8'2") Bedroom 3 3.10m (10'2") x 2.50m (8'2") 3.45m (11'4") x 2.60m (8'6") Bedroom 4

4.15m (13'7") x 3.45m (11'4") Bedroom 5 Bathroom 2.15m (7'1") x 1.70m (5'7")

Gross internal floor area (m2): 107m2 **EPC Rating: C** 

Buyer's Premium Value: £3000.00

Extras (Included in the sale): Some items may be available by separate negotiation.