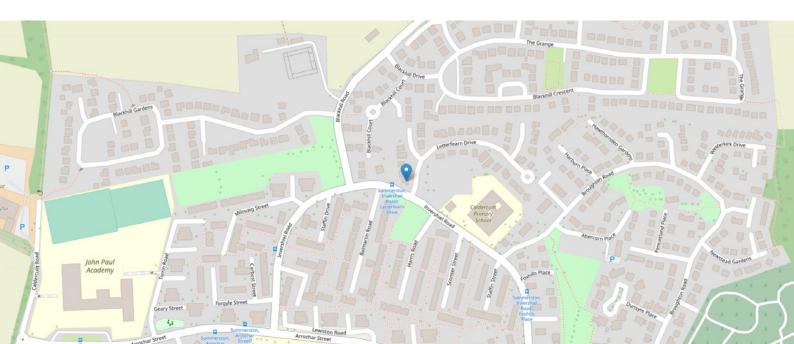

## FLOOR PLAN, DIMENSIONS & MAP





## Approximate Dimensions (Taken from the widest point)

4.35m (14'3") x 3.50m (11'6") Lounge 4.15m (13'7") x 3.00m (9'10") Kitchen 2.90m (9'6") x 2.20m (7'3") Utility WC 1.90m (6'3") x 0.90m (2'11") 5.10m (16'9") x 3.50m (11'6") Bedroom 1 Dining Room/Bed 2 3.20m (10'6") x 2.50m (8'2") Bedroom 3 3.10m (10'2") x 2.50m (8'2") 3.45m (11'4") x 2.60m (8'6") Bedroom 4

4.15m (13'7") x 3.45m (11'4") Bedroom 5 Bathroom 2.15m (7'1") x 1.70m (5'7")

Gross internal floor area (m2): 107m2 **EPC Rating: C** 

Buyer's Premium Value: £3000.00

Extras (Included in the sale): Some items may be available by separate negotiation.