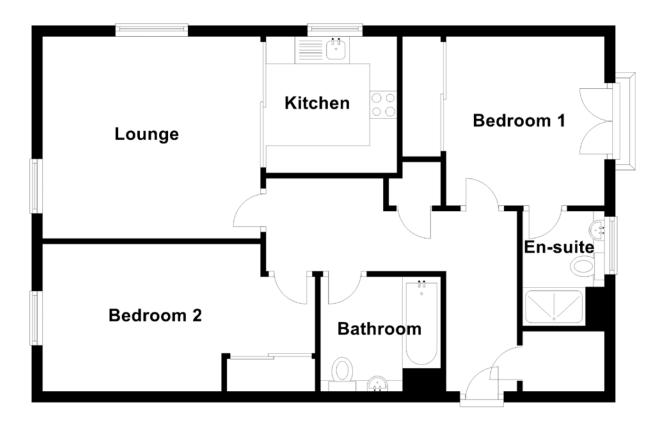

## FLOOR PLAN, DIMENSIONS & MAP

Approximate Dimensions (Taken from the widest point)

Lounge Kitchen Bedroom 1 En-suite Bedroom 2 Bathroom 4.00m (13'1") x 3.70m (12'2") 2.50m (8'2") x 2.40m (7'10") 3.10m (10'2") x 2.90m (9'6") 2.10m (6'11") x 1.50m (4'11") 5.00m (16'5") x 2.70m (8'10") 2.20m (7'3") x 2.10m (6'11") Gross internal floor area (m<sup>2</sup>): 68m<sup>2</sup>