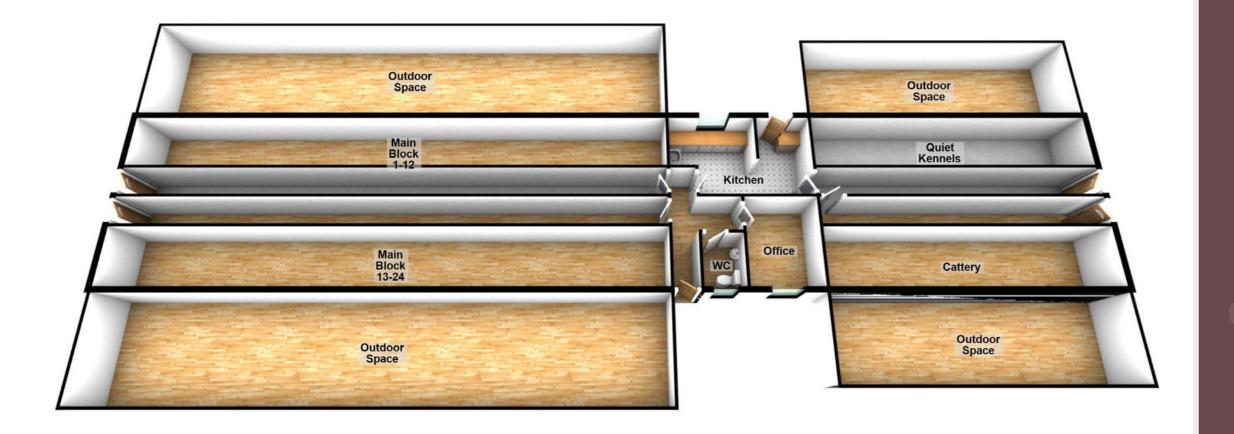

COTTAGE, KENNELS & CATTERY

Outdoor Space

Approximate Dimensions (Taken from the widest point)

Office 2.70m (8'10") x 2.30m (7'6") 4.10m (13'5") x 2.70m (8'10") Kitchen WC 1.70m (5'7") x 1.30m (4'3") **Quiet Kennels** 9.00m (29'6") x 1.80m (5'11") Outdoor Space 9.00m (29'6") x 2.70m (8'10") Cattery 9.00m (29'6") x 1.80m (5'11") Outdoor Space 9.00m (29'6") x 2.70m (8'10") Main Block 1-12 17.50m (57'5") x 1.80m (5'11") Outdoor Space 17.50m (57'5") x 3.50m (11'6") Main Block 13-24 17.50m (57'5") x 1.80m (5'11")

17.50m (57'5") x 3.40m (11'2")