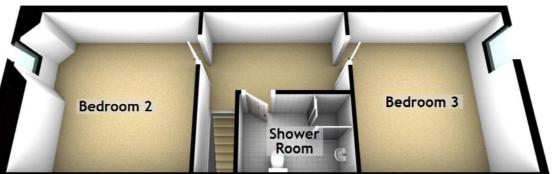

 Bedroom 1
 3.90m (12'10") x 3.00m (9'10")

 Bathroom
 4.40m (14'5") x 1.30m (4'3")

First Floor

Bedroom 2 $4.00 \,\mathrm{m} \, (13'2") \times 3.70 \,\mathrm{m} \, (12'2")$ Bedroom 3 $4.00 \,\mathrm{m} \, (13'2") \times 3.90 \,\mathrm{m} \, (12'9")$ Shower Room $2.60 \,\mathrm{m} \, (8'6") \times 2.30 \,\mathrm{m} \, (7'7")$ 