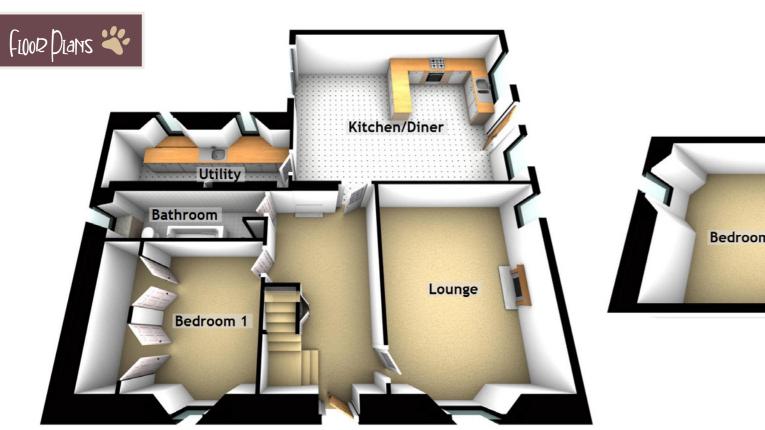

COTTAGE, KENNELS & CATTERY

Approximate Dimensions (Taken from the widest point)

Ground Floor

 Kitchen/Diner
 6.40m (21') x 5.10m (16'9")

 Lounge
 5.50m (18'1") x 4.10m (13'5")

 Utility
 5.00m (16'5") x 1.60m (5'3")

 Bedroom 1
 3.90m (12'10") x 3.00m (9'10")

 Bathroom
 4.40m (14'5") x 1.30m (4'3")

First Floor

Bedroom 2 $4.00 \,\mathrm{m} \, (13'2") \times 3.70 \,\mathrm{m} \, (12'2")$ Bedroom 3 $4.00 \,\mathrm{m} \, (13'2") \times 3.90 \,\mathrm{m} \, (12'9")$ Shower Room $2.60 \,\mathrm{m} \, (8'6") \times 2.30 \,\mathrm{m} \, (7'7")$ 