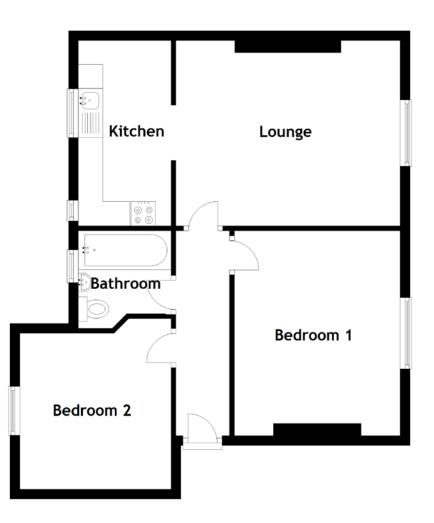

## FLOOR PLAN, DIMENSIONS & MAP

Approximate Dimensions (Taken from the widest point)

| Lounge    | 4.60m (15'1") x 3.80m (12'6") |
|-----------|-------------------------------|
| Kitchen   | 3.80m (12'6") x 1.90m (6'3")  |
| Bathroom  | 2.00m (6'7") x 1.90m (6'3")   |
| Bedroom 1 | 4.20m (13'9") x 3.40m (11'2") |
| Bedroom 2 | 3.20m (10'6") x 3.10m (10'2") |
|           |                               |

Gross internal floor area (m<sup>2</sup>): 60m<sup>2</sup> EPC Rating: C

Extras: All fitted floor coverings, blinds, curtains and light fittings are included in the sale. All other electrical items and soft furnishings are by separate negotiation.