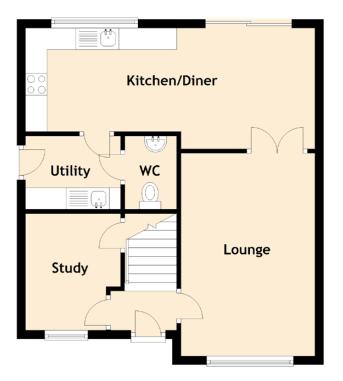

Approximate Dimensions (Taken from the widest point)

#### **Ground Floor**

#### Lounge Kitchen/Diner Utility Study WC

### First Floor

Bedroom 1 En-suite

4.70m (15'5") x 3.10m (10'2") 6.70m (22') x 2.80m (9'2") 2.20m (7'3") x 1.70m (5'7") 2.70m (8'10") x 2.20m (7'3") 1.70m (5'7") x 1.20m (3'11")

3.60m (11'10") x 3.40m (11'2") 2.10m (6'11") x 1.40m (4'7")

# **32 Osprey Crescent**

## PAISLEY, RENFREWSHIRE, PA3 2QQ

Bedroom 2 Bedroom 3 Bathroom

3.40m (11'2") x 2.50m (8'3") 3.40m (11'2") x 2.50m (8'2") 2.50m (8'2") x 1.80m (5'11")

Gross internal floor area (m<sup>2</sup>): 95m<sup>2</sup> | EPC Rating: C

Extras (Included in the sale): All fitted carpets and floor coverings, curtains and blinds