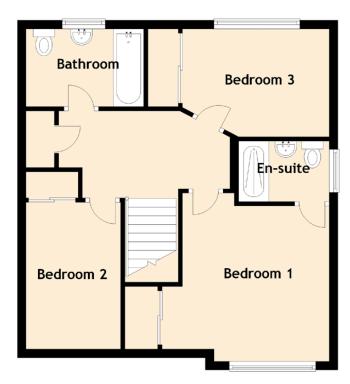

### First Floor

Bedroom 1 En-suite

4.70m (15'5") x 3.10m (10'2") 6.70m (22') x 2.80m (9'2") 2.20m (7'3") x 1.70m (5'7") 2.70m (8'10") x 2.20m (7'3") 1.70m (5'7") x 1.20m (3'11")

3.60m (11'10") x 3.40m (11'2") 2.10m (6'11") x 1.40m (4'7")

## PAISLEY, RENFREWSHIRE, PA3 2QQ

Bedroom 2 Bedroom 3 Bathroom

3.40m (11'2") x 2.50m (8'3") 3.40m (11'2") x 2.50m (8'2") 2.50m (8'2") x 1.80m (5'11")

Gross internal floor area (m<sup>2</sup>): 95m<sup>2</sup> | EPC Rating: C