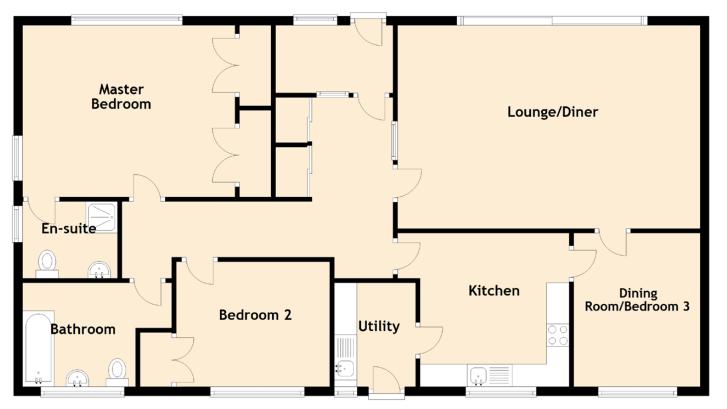

Approximate Dimensions (Taken from the widest point)

| Lounge/Diner          | 6.70m (22') x 4.30m (14'1")    |
|-----------------------|--------------------------------|
| Kitchen               | 3.90m (12'10") x 3.40m (11'2") |
| Utility               | 2.50m (8'2") x 1.80m (5'11")   |
| Dining Room/Bedroom 3 | 3.40m (11'2") x 2.80m (9'2")   |
| Master Bedroom        | 4.70m (15'5") x 3.80m (12'6")  |
| En-suite              | 2.30m (7'7") x 1.70m (5'7")    |
| Bedroom 2             | 3.40m (11'2") x 3.00m (9'10")  |
| Bathroom              | 2.30m (7'7") x 2.00m (6'7")    |
|                       |                                |

Gross internal floor area (m<sup>2</sup>): 114m<sup>2</sup> | EPC Rating: E