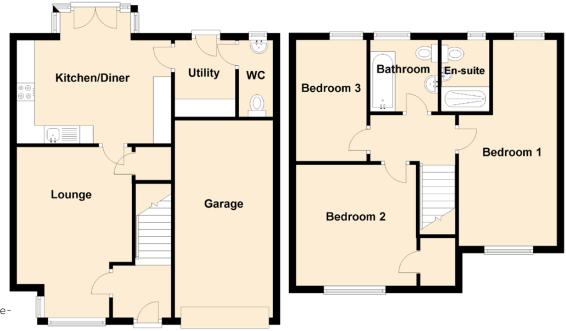

## Approximate Dimensions (Taken from the widest point)

4.79m (15'9") x 3.24m (10'8") Lounge Kitchen/Diner 4.34m (14'3") x 3.68m (12'1") Bedroom 1 5.78m (19') x 2.75m (9') Bedroom 2 3.40m (11'2") x 3.37m (11') Bedroom 3 3.40m (11'2") x 1.98m (6'6") Utility 2.15m (7'1") x 1.70m (5'7") Bathroom 2.12m (6'11") x 1.90m (6'3") En-suite 2.10m (6'11") x 1.34m (4'5") WC 2.15m (7'1") x 0.96m (3'2") 5.60m (18'4") x 2.70m (8'10") Garage