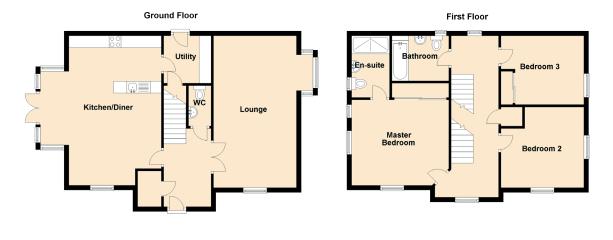

## Approximate Dimensions (Taken from the widest point)

| Ground Floor  |                              |
|---------------|------------------------------|
| Lounge        | 6.40m (21') x 3.50m (11'6")  |
| Kitchen/Diner | 6.30m (20'8") x 5.10m (16'9' |
| Utility       | 2.00m (6'7") x 2.00m (6'7")  |
| WC            | 1.70m (5'7") x 0.95m (3'1")  |
|               |                              |

| First Floor    |                               |
|----------------|-------------------------------|
| Master Bedroom | 3.80m (12'6") x 3.80m (12'6") |
| En-suite       | 2.60m (8'6") x 1.60m (5'3")   |
| Bedroom 2      | 3.50m (11'6") x 3.50m (11'6") |
| Bedroom 3      | 3.50m (11'6") x 2.90m (9'6")  |
| Bathroom       | 2.40m (7'10") x 1.90m (6'3")  |
|                |                               |