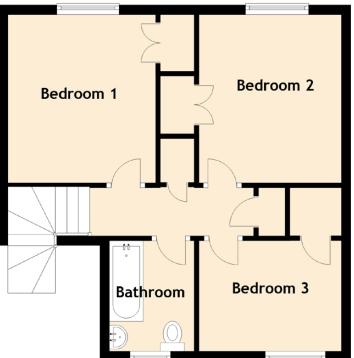

## Approximate Dimensions (Taken from the widest point)

| 6.89m (22'7") x 3.98m (13'1") |
|-------------------------------|
| 2.99m (9'10") x 2.87m (9'5")  |
| 3.50m (11'6") x 3.07m (10'1") |
| 3.49m (11'5") x 2.96m (9'9")  |
| 2.96m (9'9") x 2.30m (7'7")   |
| 2.27m (7'5") x 1.76m (5'9")   |
|                               |

Gross internal floor area (m<sup>2</sup>): 92m<sup>2</sup> | EPC Rating: D

Extras (Included in the sale): Mirror above the staircase, garden shed, garden storage box and all fixtures and fittings, including; blinds, light fittings and fitted floor coverings. Please note, other items may be available through separate negotiation.