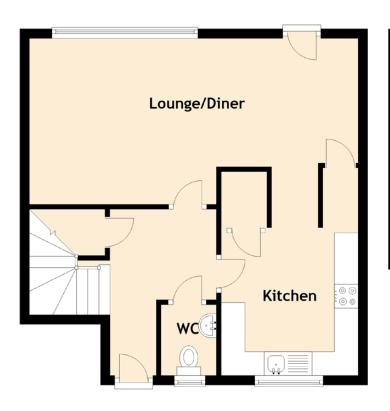

## Approximate Dimensions (Taken from the widest point)

| 6.89m (22'7") x 3.98m (13'1") |
|-------------------------------|
| 2.99m (9'10") x 2.87m (9'5")  |
| 3.50m (11'6") x 3.07m (10'1") |
| 3.49m (11'5") x 2.96m (9'9")  |
| 2.96m (9'9") x 2.30m (7'7")   |
| 2.27m (7'5") x 1.76m (5'9")   |
|                               |

Gross internal floor area (m<sup>2</sup>): 92m<sup>2</sup> | EPC Rating: D

Extras (Included in the sale): Mirror above the staircase, garden shed, garden storage box and all fixtures and fittings, including; blinds, light fittings and fitted floor coverings. Please note, other items may be available through separate negotiation.