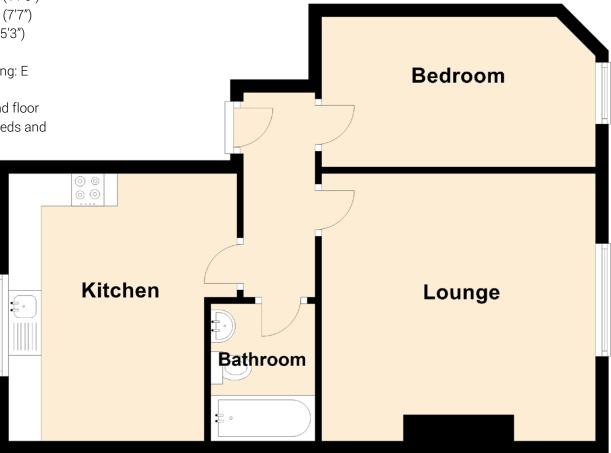

## ABERDEEN, AB10 6RX

Approximate Dimensions (Taken from the widest point)

 $\begin{array}{lll} \text{Lounge} & 4.10\text{m } (13'5") \times 3.90\text{m } (12'10") \\ \text{Kitchen} & 4.10\text{m } (13'5") \times 3.50\text{m } (11'6") \\ \text{Bedroom} & 4.20\text{m } (13'9") \times 2.30\text{m } (7'7") \\ \text{Bathroom} & 2.00\text{m } (6'7") \times 1.60\text{m } (5'3") \end{array}$ 

Gross internal floor area (m²): 46m² | EPC Rating: E

Extras (Included in the sale): All fitted carpets and floor coverings are included with the sale. The sofa, beds and dining table can also be included as an option.