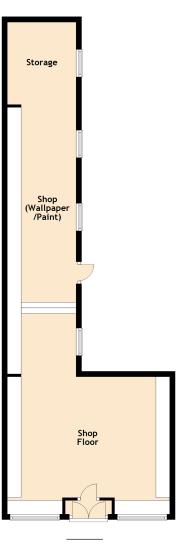

### 27 Gellymill Street (Shop)

Shop Floor Shop (Wallpaper/Paint) Storage 5.90m (19'4") x 4.40m (14'5") 9.70m (31'10") x 2.50m (8'2") 3.00m (9'10") x 2.50m (8'2")

23 Gellymill Street

27 Gellymill Street (Shop)

#### 27 Gellymill Street (Shop)

| Shop Floor             | 5.9 |
|------------------------|-----|
| Shop (Wallpaper/Paint) | 9.7 |
| Storage                | 3.0 |

5.90m (19'4") x 4.40m (14'5") nt) 9.70m (31'10") x 2.50m (8'2") 3.00m (9'10") x 2.50m (8'2")