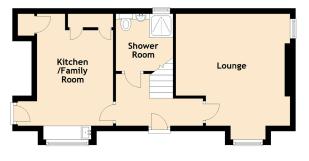

### 23 Gellymill Street

Lounge Kitchen/Family Room Bedroom 1 Bedroom 2 Bedroom 3 Shower Room 4.20m (13'9") x 4.10m (13'5") 4.60m (15'1") x 2.80m (9'2") 4.20m (13'9") x 4.20m (13'9") 2.60m (8'6") x 1.80m (5'11") 4.00m (13'1") x 2.40m (7'10") 2.10m (6'11") x 2.10m (6'11")