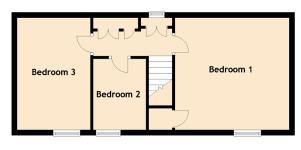

#### 23 Gellymill Street

| Lounge<br>Shower Room<br>Kitchen<br>Sitting Room<br>Bedroom 3<br>Bedroom 2<br>Bedroom 1 | 3.70m (12'2") × 3.60m (11'10")<br>2.60m (8'6") × 2.50m (8'2")<br>4.40m (14'5") × 1.80m (5'11")<br>4.10m (13'5") × 3.50m (11'6")<br>4.12m (13'6") × 2.70m (8'10")<br>3.80m (12'6") × 3.00m (9'10")<br>3.80m (12'6") × 3.50m (11'6") |
|-----------------------------------------------------------------------------------------|------------------------------------------------------------------------------------------------------------------------------------------------------------------------------------------------------------------------------------|
| Attic                                                                                   | 5.00m (16'5") x 3.50m (11'6")                                                                                                                                                                                                      |
|                                                                                         |                                                                                                                                                                                                                                    |