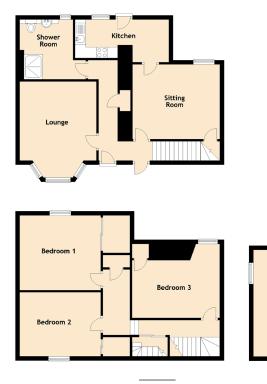

#### 23 Gellymill Street

| Lounge<br>Shower Room<br>Kitchen<br>Sitting Room<br>Bedroom 3<br>Bedroom 2<br>Bedroom 1 | 3.70m (12'2") × 3.60m (11'10")<br>2.60m (8'6") × 2.50m (8'2")<br>4.40m (14'5") × 1.80m (5'11")<br>4.10m (13'5") × 3.50m (11'6")<br>4.12m (13'6") × 2.70m (8'10")<br>3.80m (12'6") × 3.00m (9'10")<br>3.80m (12'6") × 3.50m (11'6") |
|-----------------------------------------------------------------------------------------|------------------------------------------------------------------------------------------------------------------------------------------------------------------------------------------------------------------------------------|
| Attic                                                                                   | 5.00m (16'5") x 3.50m (11'6")                                                                                                                                                                                                      |
|                                                                                         |                                                                                                                                                                                                                                    |

25 Gellymill Street

Attic

27 Gellymill Street (Shop)