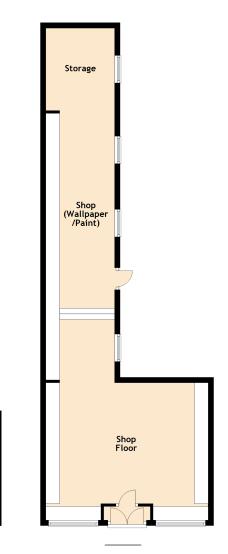

### 27 Gellymill Street (Shop)

Shop Floor Shop (Wallpaper/Paint) Storage 5.90m (19'4") x 4.40m (14'5") 9.70m (31'10") x 2.50m (8'2") 3.00m (9'10") x 2.50m (8'2")

23 Gellymill Street

27 Gellymill Street (Shop)

#### 27 Gellymill Street (Shop)

| Shop Floor             | 5.9 |
|------------------------|-----|
| Shop (Wallpaper/Paint) | 9.7 |
| Storage                | 3.0 |

5.90m (19'4") x 4.40m (14'5") nt) 9.70m (31'10") x 2.50m (8'2") 3.00m (9'10") x 2.50m (8'2")