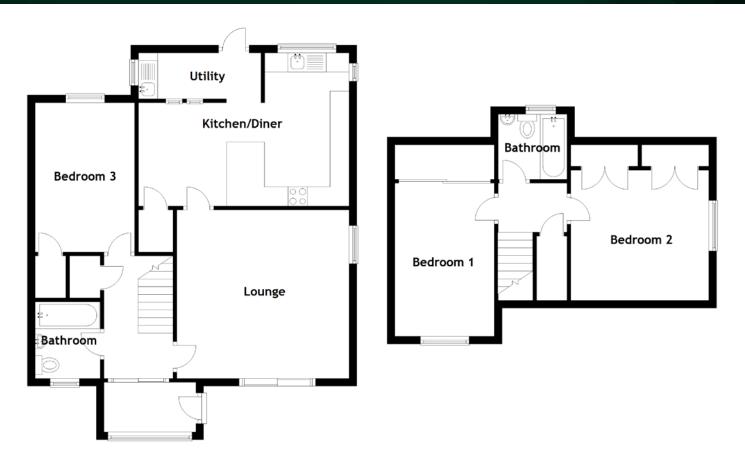

## FLOOR PLAN, DIMENSIONS & MAP

Approximate Dimensions (Taken from the widest point)

Ground FloorLounge4.50m (14'9") x 4.40m (14'5")Kitchen/Diner5.50m (18'1") x 4.00m (13'1")Utility3.20m (10'6") x 1.20m (3'11")Bedroom 33.90m (12'10") x 2.70m (8'10")Bathroom2.00m (6'7") x 1.70m (5'7")

First Floor Bedroom 1 Bedroom 2 Bathroom

4.00m (13'1") x 2.70m (8'10") 3.60m (11'10") x 3.40m (11'2") 1.80m (5'11") x 1.70m (5'7")

Gross internal floor area (m<sup>2</sup>): 112m<sup>2</sup> EPC Rating: C