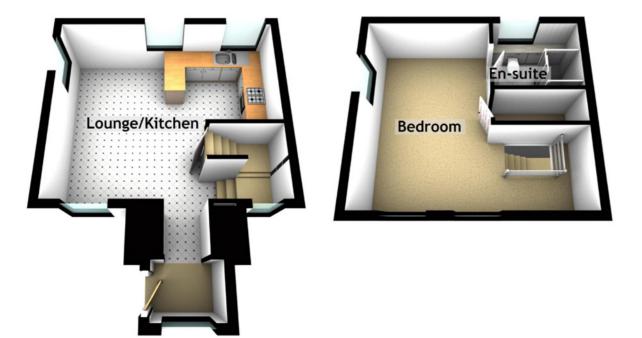

## BRIGGS COTTAGE

Lounge/Kitchen 5.60m (18'4") x 5.20m (17'1") 2.10m (6′11″) x 1.70m (5′7″)