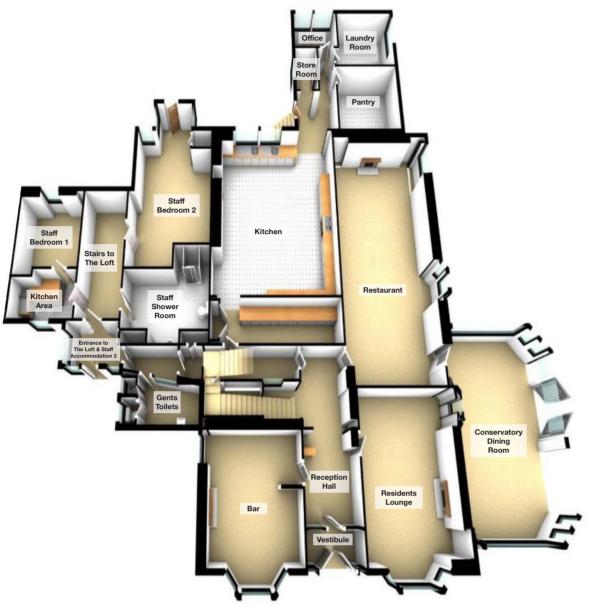

## APPROXIMATE DIMENSIONS (TAKEN FROM THE WIDEST POINT)

MAIN BUILDING Entrance / reception hall 2.61m (8′ 7″) x 3.46m (11′ 4″) 5.35m (17′7″) x 4.41m (14′6″) Bar 5.36m (17′7″) x 4.39m (14′5″) Residents lounge 4.81m (15′ 9″) x 9.17m (30′ 1″) Restaurant 4.69m (15′5″) x 8.36m (27′5″) Conservatory 4.73m (15′ 6″) x 6.72m (22′ 1″) Kitchen / stillroom Store/laundry/office 7.93m (26' 0") x 7.31m (24' 0") overall Kitchen Gents toilet 2.00m (6′ 7″) x 3.79m (12′ 5″) 2.02m (6′ 8″) x 3.59m (11′ 9″) overall Ladies toilet 1.91m (6′ 3″) x 1.84m (6′ 0″) Linen Store 3.43m (11′3″) x 3.07m (10′1″) Bedroom 1 Private bathroom (for bedroom 1) 1.91m (6′ 3″) x 1.84m (6′ 0″) 3.11m (10'2") x 6.47m (21'3") overall Bedroom 2 Bedroom 2 with ensuite Bedroom 3 with ensuite 4.70m (15′5″) x 5.04m (16′6″) overall Shower room