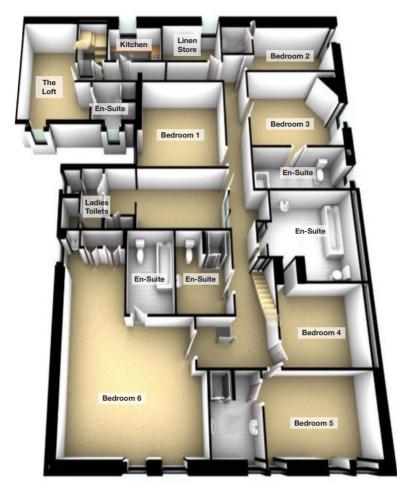

## APPROXIMATE DIMENSIONS (TAKEN FROM THE WIDEST POINT)

MAIN BUILDING Entrance / reception hall 2.61m (8′ 7″) x 3.46m (11′ 4″) 5.35m (17′7″) x 4.41m (14′6″) Bar 5.36m (17′7″) x 4.39m (14′5″) Residents lounge 4.81m (15′ 9″) x 9.17m (30′ 1″) Restaurant 4.69m (15′5″) x 8.36m (27′5″) Conservatory 4.73m (15′ 6″) x 6.72m (22′ 1″) Kitchen / stillroom Store/laundry/office 7.93m (26' 0") x 7.31m (24' 0") overall Kitchen Gents toilet 2.00m (6′ 7″) x 3.79m (12′ 5″) 2.02m (6′ 8″) x 3.59m (11′ 9″) overall Ladies toilet 1.91m (6′ 3″) x 1.84m (6′ 0″) Linen Store 3.43m (11′3″) x 3.07m (10′1″) Bedroom 1 Private bathroom (for bedroom 1) 1.91m (6′ 3″) x 1.84m (6′ 0″) 3.11m (10'2") x 6.47m (21'3") overall Bedroom 2 Bedroom 2 with ensuite Bedroom 3 with ensuite 4.70m (15′5″) x 5.04m (16′6″) overall Shower room

Bedroom 4 with ensuite 4.19m (13′9″) x 2.72m (8′11″) overall 7.80m (25′ 7″) x 2.57m (8′ 5″) overall Bedroom 5 with ensuite Bedroom 6 with ensuite 5.43m (17′ 10″) x 3.79m (12′ 5″) overall

STAFF ACCOMMODATION TWO