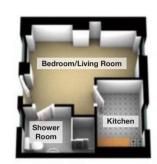

STAFF ACCOMMODATION ONE, LOCATED BELOW KITCHEN STORE TO THE REAR OF THE LODGE

Kitchen area

Bedroom 1

THE LOFT 1.82m (6′ 0″) x 3.21m (10′ 6″) Kitchen 4.34m (14′3″) x 5.45m (17′11″) Bedroom with ensuite

STAFF ACCOMMODATION ONE Bedroom / living room 3.30m (10′ 10″) x 4.40m (14′ 5″) 1.70m (5′ 7″) x 2.74m (9′ 0″) 1.70m (5′ 7″) x 2.60m (8′ 6″) Shower room