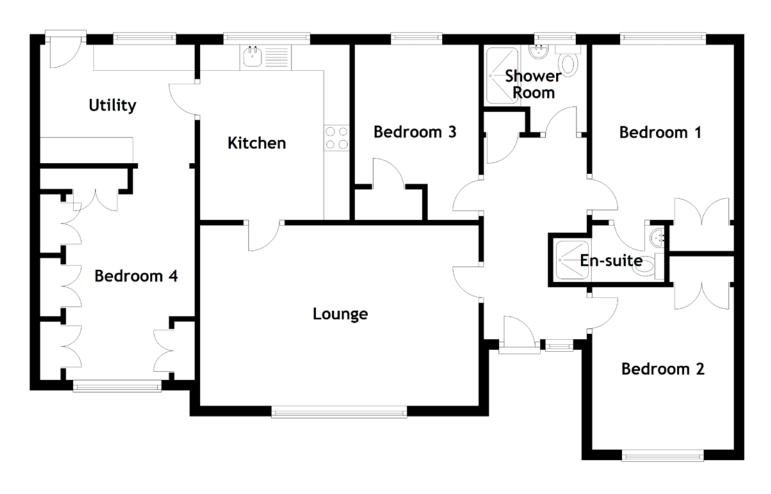

## FLOOR PLAN, DIMENSIONS & MAP

Approximate Dimensions (Taken from the widest point)

 Lounge
 5.35m (17'7") x 3.50m (11'6")

 Kitchen
 3.40m (11'2") x 2.90m (9'6")

 Utility
 3.00m (9'10") x 2.30m (7'7")

 Bedroom 1
 3.40m (11'2") x 2.75m (9')

 En-suite
 2.15m (7'1") x 1.10m (3'7")

 Bedroom 2
 3.15m (10'4") x 2.75m (9')

 Bedroom 3
 3.40m (11'2") x 2.40m (7'10")

Bedroom 4 4.10m (13'5") x 3.00m (9'10") Shower Room 2.00m (6'7") x 1.70m (5'7")

Gross internal floor area (m²): 90m² EPC Rating: C