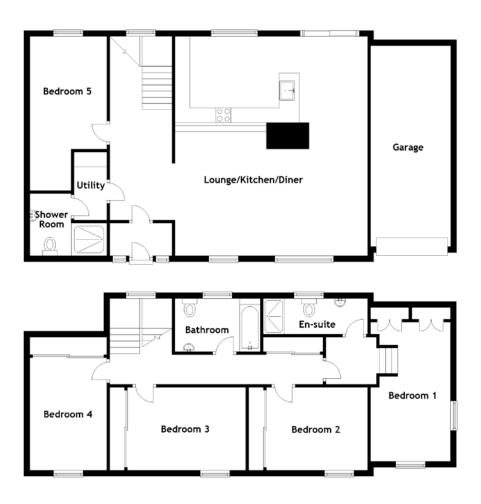

## FLOOR PLAN, DIMENSIONS & MAP

Approximate Dimensions (Taken from the widest point)

Ground Floor Lounge/Kitchen/Diner Utility

Shower Room Bedroom 5

First Floor Bedroom 1 8.70m (28'6") x 7.40m (24'3") 2.30m (7'7") x 1.10m (3'7") 2.50m (8'2") x 2.00m (6'7") 5.20m (17'1") x 2.60m (8'6")

5.20m (17'1") x 2.70m (8'10")

En-suite Bedroom 2 Bedroom 3 Bedroom 4 Bathroom 3.52m (11'7") x 1.20m (3'11") 3.40m (11'2") x 2.80m (9'2") 4.00m (13'1") x 2.80m (9'2") 3.80m (12'6") x 2.60m (8'6") 2.89m (9'6") x 1.80m (5'11")

Gross internal floor area (m<sup>2</sup>): 164m<sup>2</sup> | EPC Rating: D

Extras (Included in the sale): All fitted floor coverings, light fittings, curtains and blinds.