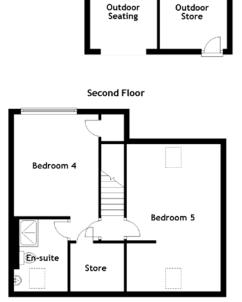

 Second Floor

 Bedroom 4
 3.80m (12'6") x 3.10m (10'2")

 En-suite
 2.70m (8'10") x 2.00m (6'7")

 Bedroom 5
 5.50m (18') x 3.50m (11'6")

 Store
 2.00m (6'7") x 1.80m (5'11")

Outdoor Store 2.80m (9'2") x 2.50m (8'3") Outdoor Seating 2.80m (9'2") x 2.50m (8'2")