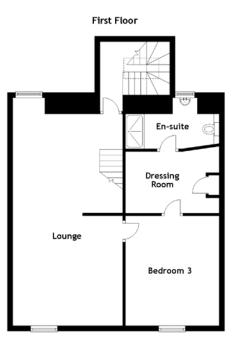

First Floor

 $\begin{array}{lll} \text{Lounge} & 4.10\text{m } (13'5") \times 2.00\text{m } (6'7") \\ \text{Bedroom 3} & 4.10\text{m } (13'5") \times 3.50\text{m } (11'6") \\ \text{Dressing Room} & 3.50\text{m } (11'6") \times 2.50\text{m } (8'2") \\ \text{En-suite} & 3.50\text{m } (11'6") \times 1.30\text{m } (4'3") \\ \end{array}$ 