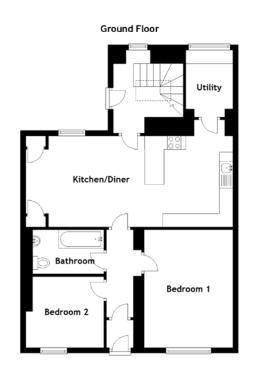

## Approximate Dimensions (Taken from the widest point)

Ground Floor
Kitchen/Diner
7.70m (25'3") x 3.40m (11'2")
Utility
2.50m (8'2") x 1.75m (5'9")
Bedroom 1
4.40m (14'5") x 3.30m (10'10")
Bedroom 2
2.95m (9'8") x 2.65m (8'8")
Bathroom
2.65m (8'8") x 1.65m (5'5")