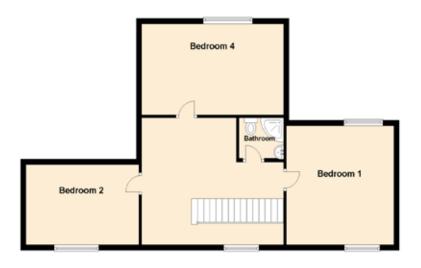

## Approximate Dimensions (Taken from the widest point)

Lounge/Dining Room 8.40m (27'7") x 3.10m (10'2") Kitchen 3.90m (12'10") x 3.20m (10'6") Utility 3.20m (10'6") x 1.60m (5'3") Bathroom 1 1.50m (4'11") x 1.50m (4'11") Bathroom 2 2.90m (9'6") x 2.20m (7'3") Bedroom 1 4.40m (14'5") x 4.10m (13'5") 4.30m (14'1") x 2.90m (9'6") Bedroom 2 Bedroom 3 5.10m (16'9") x 2.90m (9'6") 5.40m (17'9") x 3.30m (10'10") Bedroom 4

Gross internal floor area (m²): 135m² | EPC Rating: D