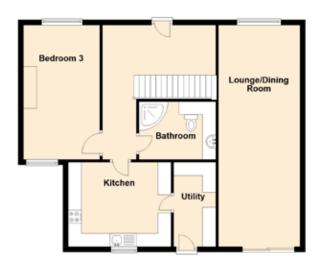

## Approximate Dimensions (Taken from the widest point)

Lounge/Dining Room 8.40m (27'7") x 3.10m (10'2") Kitchen 3.90m (12'10") x 3.20m (10'6") Utility 3.20m (10'6") x 1.60m (5'3") Bathroom 1 1.50m (4'11") x 1.50m (4'11") Bathroom 2 2.90m (9'6") x 2.20m (7'3") Bedroom 1 4.40m (14'5") x 4.10m (13'5") 4.30m (14'1") x 2.90m (9'6") Bedroom 2 Bedroom 3 5.10m (16'9") x 2.90m (9'6") 5.40m (17'9") x 3.30m (10'10") Bedroom 4

Gross internal floor area (m²): 135m² | EPC Rating: D