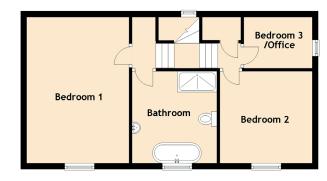

Second Floor

 Bedroom 1
 4.90m (16'1") x 3.60m (11'10")

 Bedroom 2
 3.40m (11'2") x 2.90m (9'6")

 Bedroom 3/Office
 2.30m (7'7") x 2.10m (6'11")

 Bathroom
 2.80m (9'2") x 2.70m (8'10")