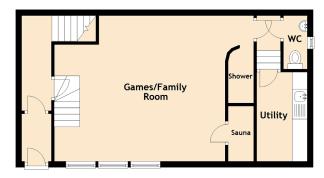

## **Ground Floor**

Games/Family Room 6.08m (19'11") x 4.90m (16'1")
Utility 3.00m (9'10") x 1.70m (5'7")
WC 1.80m (5'11") x 0.80m (2'7")

First Floor

 $\begin{array}{ll} \text{Lounge} & 4.40 \text{m} \left(14'5''\right) \times 3.70 \text{m} \left(12'2''\right) \\ \text{Kitchen/Diner} & 6.20 \text{m} \left(20'4''\right) \times 5.40 \text{m} \left(17'9''\right) \\ \end{array}$ 