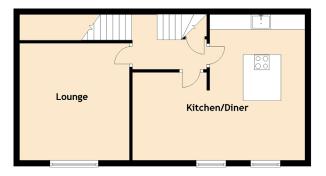

## **Ground Floor**

Games/Family Room 6.08m (19'11") x 4.90m (16'1")
Utility 3.00m (9'10") x 1.70m (5'7")
WC 1.80m (5'11") x 0.80m (2'7")

First Floor

 $\begin{array}{ll} \text{Lounge} & 4.40 \text{m} \left(14'5''\right) \times 3.70 \text{m} \left(12'2''\right) \\ \text{Kitchen/Diner} & 6.20 \text{m} \left(20'4''\right) \times 5.40 \text{m} \left(17'9''\right) \\ \end{array}$ 