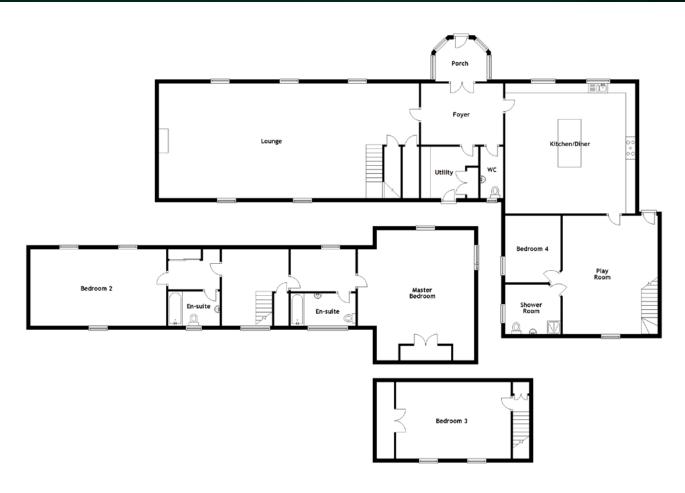

## FLOOR PLAN, DIMENSIONS & MAP

Approximate Dimensions(Taken from the widest point)

**Ground Floor** 13.60m (44'7") x 6.00m (19'8") Lounge Foyer 4.30m (14'1") x 3.20m (10'6") 3.00m (9'10") x 2.40m (7'10") Utility WC 2.70m (8'10") x 1.30m (4'3") Kitchen/Diner 6.80m (22'4") x 6.80m (22'4") Bedroom 4 3.50m (11'6") x 2.90m (9'6") Shower Room 2.90m (9'6") x 2.60m (8'6") Play Room 6.30m (20'8") x 5.60m (18'5") 2.70m (8'10") x 2.20m (7'3") Porch

First Floor

Master Bedroom
En-suite
Bedroom 2
En-suite
Comparison 2
En-suite
Bedroom 3

6.90m (22'8") x 6.10m (20')
3.40m (11'2") x 1.70m (5'7")
7.10m (23'4") x 4.00m (13'1")
2.70m (8'10") x 1.80m (5'11")
6.00m (19'8") x 4.00m (13'1")

Gross internal floor area (m<sup>2</sup>): 360m<sup>2</sup> | EPC Rating: D

Extras: All fitted floor coverings, blinds, curtains, and light fittings are included in the sale. The recently constructed summer house is by separate negotiation.