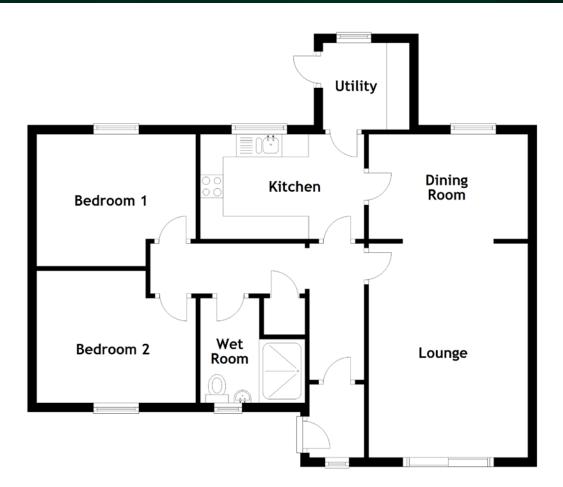

## FLOOR PLAN, DIMENSIONS & MAP

Approximate Dimensions (Taken from the widest point)

| Lounge      | 4.70m (15'5") x 3.50m (11'6") |
|-------------|-------------------------------|
| Dining Room | 3.50m (11'6") x 2.30m (7'7")  |
| Kitchen     | 3.60m (11'10") x 2.30m (7'7") |
| Utility     | 1.90m (6'3") x 1.90m (6'3")   |
| Bedroom 1   | 3.50m (11'6") x 2.90m (9'6")  |
| Bedroom 2   | 3.50m (11'6") x 2.90m (9'6")  |
| Wet Room    | 2.30m (7'7") x 2.30m (7'7")   |