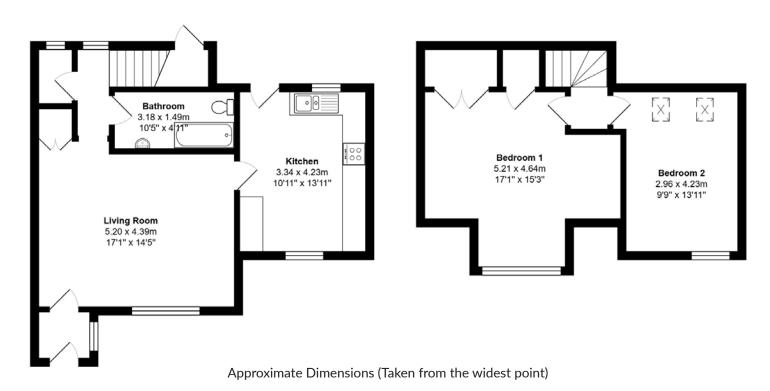

## FLOOR PLAN, DIMENSIONS & MAP

Gross internal floor area (m²): 88m² EPC Rating: D

Tel. 01506 537 100 www.mcewanfraserlegal.co.uk info@mcewanfraserlegal.co.uk

Text and description

ZOE CARMICHAEL

Property Transaction Management