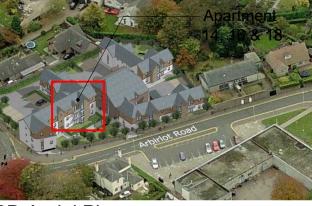

Apartment 14, 16 & 18

Key Plan 1:1,250 Scale

3D Aerial Plan

Proposed Floor Plan (GIFA: 78 m2)

Please note the information contained on this drawing is for illustration purposes only. The contents do not form part of any offer or contract. This drawing is Copyright of Voigt Architects Limited.

Apartment 14 (Ground Floor), 16 (First Floor) & 18 (Second Floor) 2 Bedroom 4 Person Apartment

| Dimensions  | Area                                                                                                  |
|-------------|-------------------------------------------------------------------------------------------------------|
| 3.2 x 4.2 m | 13.4 m²                                                                                               |
| 2.8 x 3.8 m | 10.6 m²                                                                                               |
| 6.8 x 2.2 m | 11.6 m²                                                                                               |
| 2.0 x 2.6 m | 5.2 m²                                                                                                |
| 4.0 x 4.1 m | 16.4 m²                                                                                               |
| 2.0 x 2.0 m | 3.4 m²                                                                                                |
| 0.9 x 1.2 m | 1.1 m²                                                                                                |
| 2.6 x 5.1 m | 12.3 m²                                                                                               |
|             | 3.2 x 4.2 m<br>2.8 x 3.8 m<br>6.8 x 2.2 m<br>2.0 x 2.6 m<br>4.0 x 4.1 m<br>2.0 x 2.0 m<br>0.9 x 1.2 m |