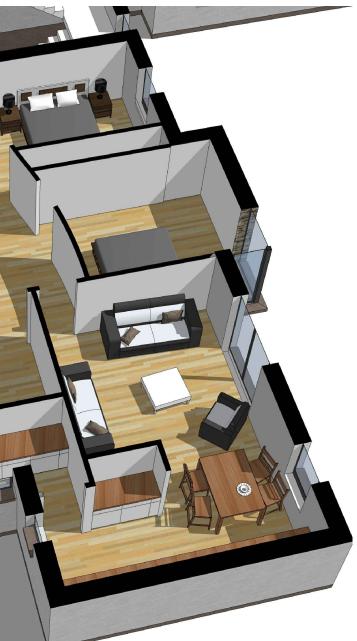

### Accommodation Schedule: Apartment 14, 16, 18

01241 87

Apartment 15 & 17

Key Plan 1:1,250 Scale

3D Aerial Plan

Proposed Floor Plan (GIFA: 78 m2)

Accommodation Schedule: Apartment 15, 17

| Room             | Dimensions  | Area    |
|------------------|-------------|---------|
| Bedroom 1        | 2.8 x 3.8 m | 10.6 m² |
| Bedroom 2        | 3.2 x 4.2 m | 13.4 m² |
| Hallway          | 6.8 x 2.2 m | 11.6 m² |
| Bathroom         | 2.0 x 2.6 m | 5.2 m²  |
| Living           | 4.0 x 4.1 m | 16.4 m² |
| Utility          | 2.0 x 2.0 m | 3.4 m²  |
| Storage          | 0.9 x 0.9 m | 0.8 m²  |
| Kitchen / Dining | 2.6 x 5.1 m | 12.3 m² |

# Apartment 15 (Ground Floor) & 17 (First Floor)

2 Bedroom 4 Person Apartment

Please note the information contained on this drawing is for illustration purposes only. The contents do not form part of any offer or contract. This drawing is © Copyright of Voigt Architects Limited.