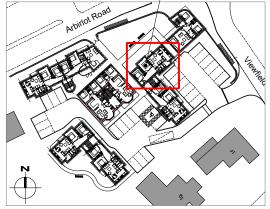

Apartment 14, 16 & 18

Key Plan 1:1,250 Scale

3D Aerial Plan

Proposed Floor Plan (GIFA: 78 m2)

Please note the information contained on this drawing is for illustration purposes only. The contents do not form part of any offer or contract. This drawing is Copyright of Voigt Architects Limited.

Apartment 14 (Ground Floor), 16 (First Floor) & 18 (Second Floor) 2 Bedroom 4 Person Apartment

| Dimensions  | Area                                                                                                  |
|-------------|-------------------------------------------------------------------------------------------------------|
| 3.2 x 4.2 m | 13.4 m²                                                                                               |
| 2.8 x 3.8 m | 10.6 m²                                                                                               |
| 6.8 x 2.2 m | 11.6 m²                                                                                               |
| 2.0 x 2.6 m | 5.2 m²                                                                                                |
| 4.0 x 4.1 m | 16.4 m²                                                                                               |
| 2.0 x 2.0 m | 3.4 m²                                                                                                |
| 0.9 x 1.2 m | 1.1 m²                                                                                                |
| 2.6 x 5.1 m | 12.3 m²                                                                                               |
|             | 3.2 x 4.2 m<br>2.8 x 3.8 m<br>6.8 x 2.2 m<br>2.0 x 2.6 m<br>4.0 x 4.1 m<br>2.0 x 2.0 m<br>0.9 x 1.2 m |