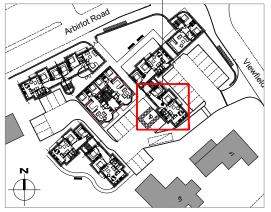

### Accommodation Schedule: Apartment 14, 16, 18

01241 87

Apartment 15 & 17

Key Plan 1:1,250 Scale

3D Aerial Plan

Proposed Floor Plan (GIFA: 78 m2)

Accommodation Schedule: Apartment 15, 17

| Room             | Dimensions  | Area    |
|------------------|-------------|---------|
| Bedroom 1        | 2.8 x 3.8 m | 10.6 m² |
| Bedroom 2        | 3.2 x 4.2 m | 13.4 m² |
| Hallway          | 6.8 x 2.2 m | 11.6 m² |
| Bathroom         | 2.0 x 2.6 m | 5.2 m²  |
| Living           | 4.0 x 4.1 m | 16.4 m² |
| Utility          | 2.0 x 2.0 m | 3.4 m²  |
| Storage          | 0.9 x 0.9 m | 0.8 m²  |
| Kitchen / Dining | 2.6 x 5.1 m | 12.3 m² |