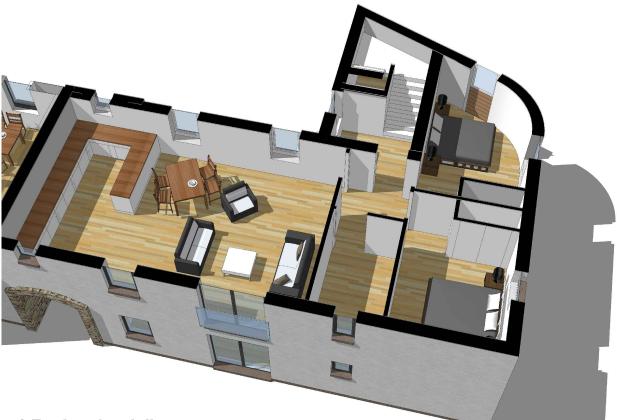

athroom<br>Living | 4.5 x 2.9 m<br>3.3 x 2.9 m<br>2.0 x 2.1 m<br>2.0 x 2.9 m<br>3.8 x 5.1 m | 14.3 m <sup>2</sup><br>11.8 m <sup>2</sup><br>4.1 m <sup>2</sup><br>5.9 m <sup>2</sup><br>19.4 m <sup>2</sup> |
| Kitchen                                                 | 2.4 x 5.1 m                                                             | 12.1 m²                                                                                                       |

## **Apartment 19 (Ground Floor)**

2 Bedroom 4 Person Apartment

Please note the information contained on this drawing is for illustration purposes only. The contents do not form part of any offer or contract. This drawing is Copyright of Voigt Architects Limited.

2

<sup>2</sup>

VOIG architect

01241 87



Proposed Floor Plan (GIFA: 83 m2)



### **3D** Aerial View

### Accommodation Schedule: Apartment 20 & 21

| Room          | Dimensions  | Area                |
|---------------|-------------|---------------------|
| Bedroom 1     | 4.5 x 2.9 m | 14.3 m²             |
| Bedroom 2     | 3.3 x 2.9 m | 11.8 m <sup>2</sup> |
| Hallway       | 2.0 x 2.1 m | 4.1 m²              |
| Bathroom      | 2.0 x 2.9 m | 5.9 m²              |
| Dining/Living | 6.2 x 5.1 m | 31.4 m²             |
| Kitchen       | 2.4 x 5.1 m | 12.1 m²             |
|               |             |                     |

## Apartment 20 (First Floor) & 21 (Second Floor)

2 Bedroom 4 Person Apartment

Please note the information contained on this drawing is for illustration purposes only. The contents do not form part of any offer or contract. This drawing i