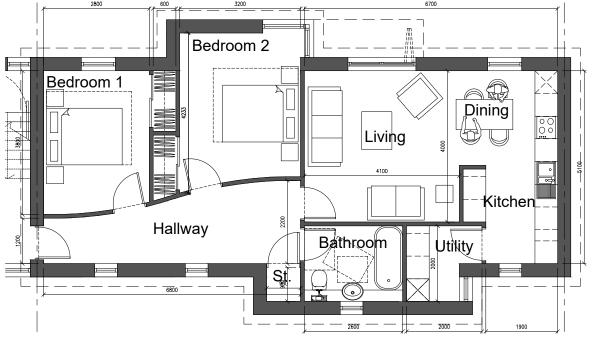

### Accommodation Schedule: Apartment 14, 16, 18

01241 87

Apartment 15 & 17

Key Plan 1:1,250 Scale

3D Aerial Plan

Proposed Floor Plan (GIFA: 78 m2)

Accommodation Schedule: Apartment 15, 17

| Room             | Dimensions  | Area    |
|------------------|-------------|---------|
| Bedroom 1        | 2.8 x 3.8 m | 10.6 m² |
| Bedroom 2        | 3.2 x 4.2 m | 13.4 m² |
| Hallway          | 6.8 x 2.2 m | 11.6 m² |
| Bathroom         | 2.0 x 2.6 m | 5.2 m²  |
| Living           | 4.0 x 4.1 m | 16.4 m² |
| Utility          | 2.0 x 2.0 m | 3.4 m²  |
| Storage          | 0.9 x 0.9 m | 0.8 m²  |
| Kitchen / Dining | 2.6 x 5.1 m | 12.3 m² |

# Apartment 15 (Ground Floor) & 17 (First Floor)

2 Bedroom 4 Person Apartment

Please note the information contained on this drawing is for illustration purposes only. The contents do not form part of any offer or contract. This drawing is © Copyright of Voigt Architects Limited.