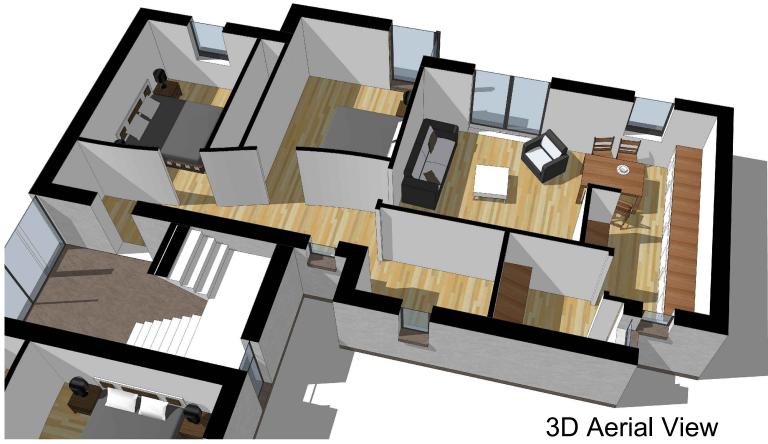

Apartment 14, 16 & 18





Key Plan 1:1,250 Scale

3D Aerial Plan



Proposed Floor Plan (GIFA: 78 m2)

Please note the information contained on this drawing is for illustration purposes only. The contents do not form part of any offer or contract. This drawing is Copyright of Voigt Architects Limited.

Apartment 14 (Ground Floor), 16 (First Floor) & 18 (Second Floor) 2 Bedroom 4 Person Apartment



| Dimensions  | Area                                                                                                  |
|-------------|-------------------------------------------------------------------------------------------------------|
| 3.2 x 4.2 m | 13.4 m²                                                                                               |
| 2.8 x 3.8 m | 10.6 m²                                                                                               |
| 6.8 x 2.2 m | 11.6 m²                                                                                               |
| 2.0 x 2.6 m | 5.2 m²                                                                                                |
| 4.0 x 4.1 m | 16.4 m²