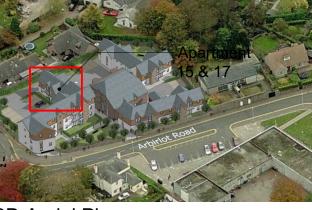

### Accommodation Schedule: Apartment 14, 16, 18

01241 87

Apartment 15 & 17

Key Plan 1:1,250 Scale

3D Aerial Plan

Proposed Floor Plan (GIFA: 78 m2)

Accommodation Schedule: Apartment 15, 17

| Room             | Dimensions  | Area    |
|------------------|-------------|---------|
| Bedroom 1        | 2.8 x 3.8 m | 10.6 m² |
| Bedroom 2        | 3.2 x 4.2 m | 13.4 m² |
| Hallway          | 6.8 x 2.2 m | 11.6 m² |
| Bathroom         | 2.0 x 2.6 m | 5.2 m²  |
| Living           | 4.0 x 4.1 m | 16.4 m² |
| Utility          | 2.0 x 2.0 m | 3.4 m²  |
| Storage          | 0.9 x 0.9 m | 0.8 m²  |
| Kitchen / Dining | 2.6 x 5.1 m | 12.3 m² |