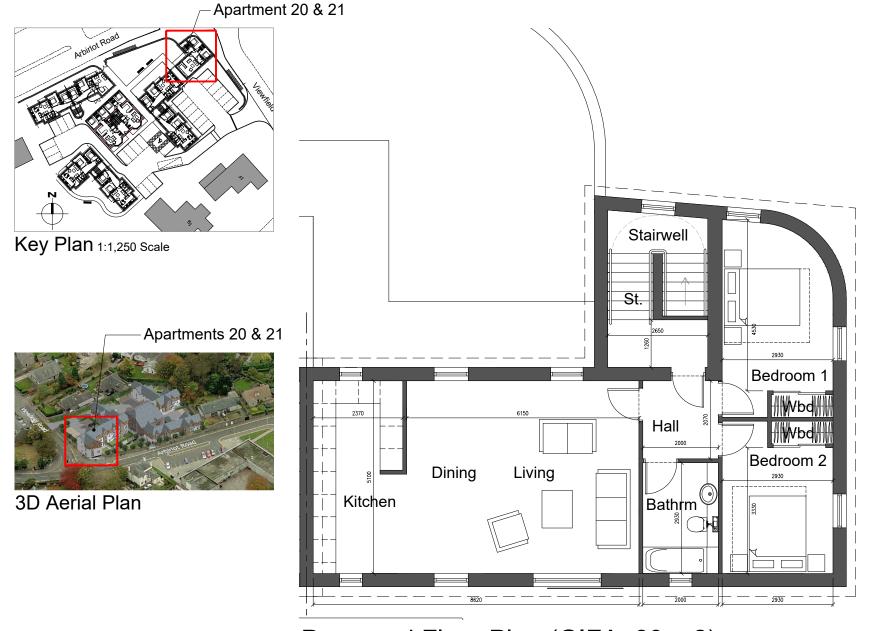

### Accommodation Schedule: Apartment 20 & 21

| Room          | Dimensions  | Area                |
|---------------|-------------|---------------------|
| Bedroom 1     | 4.5 x 2.9 m | 14.3 m²             |
| Bedroom 2     | 3.3 x 2.9 m | 11.8 m <sup>2</sup> |
| Hallway       | 2.0 x 2.1 m | 4.1 m²              |
| Bathroom      | 2.0 x 2.9 m | 5.9 m²              |
| Dining/Living | 6.2 x 5.1 m | 31.4 m²             |
| Kitchen       | 2.4 x 5.1 m | 12.1 m²             |
|               |             |                     |

## Apartment 20 (First Floor) & 21 (Second Floor)

2 Bedroom 4 Person Apartment

Please note the information contained on this drawing is for illustration purposes only. The contents do not form part of any offer or contract. This drawing is Copyright of Voigt Architects Limited.