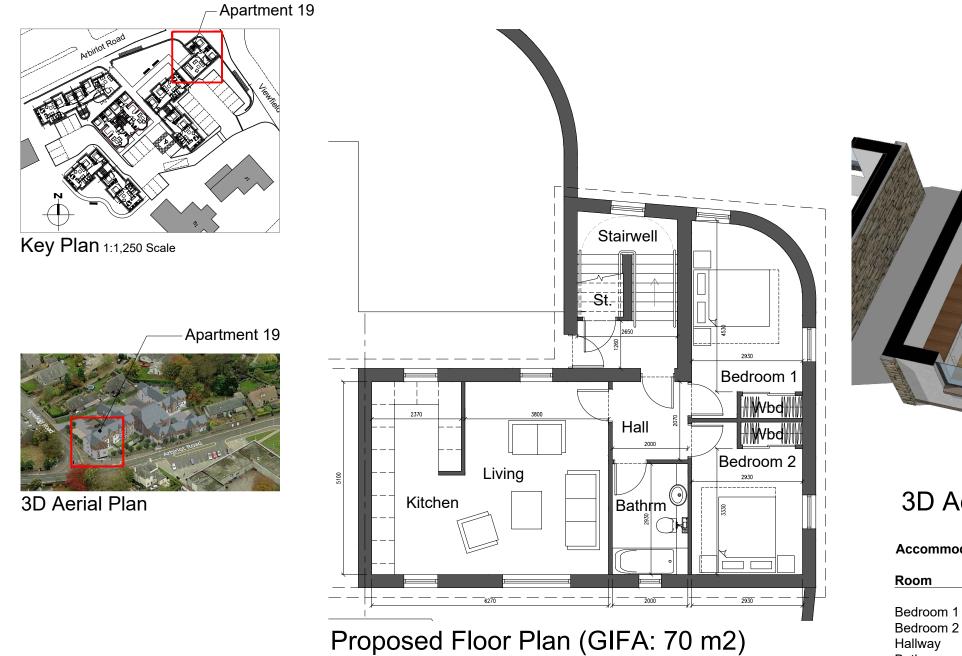

### **Accommodation Schedule: Apartment 19**

| Room                                                    | Dimensions                                                              | Area                                                                                                          |
|---------------------------------------------------------|-------------------------------------------------------------------------|---------------------------------------------------------------------------------------------------------------|
| Bedroom 1<br>Bedroom 2<br>Hallway<br>Bathroom<br>Living | 4.5 x 2.9 m<br>3.3 x 2.9 m<br>2.0 x 2.1 m<br>2.0 x 2.9 m<br>3.8 x 5.1 m | 14.3 m <sup>2</sup><br>11.8 m <sup>2</sup><br>4.1 m <sup>2</sup><br>5.9 m <sup>2</sup><br>19.4 m <sup>2</sup> |
| Kitchen                                                 | 2.4 x 5.1 m                                                             | 12.1 m²                                                                                                       |

## **Apartment 19 (Ground Floor)**

2 Bedroom 4 Person Apartment

Please note the information contained on this drawing is for illustration purposes only. The contents do not form part of any offer or contract. This drawing is Copyright of Voigt Architects Limited.

2

<sup>2</sup>

VOIG architect

01241 87

Proposed Floor Plan (GIFA: 83 m2)