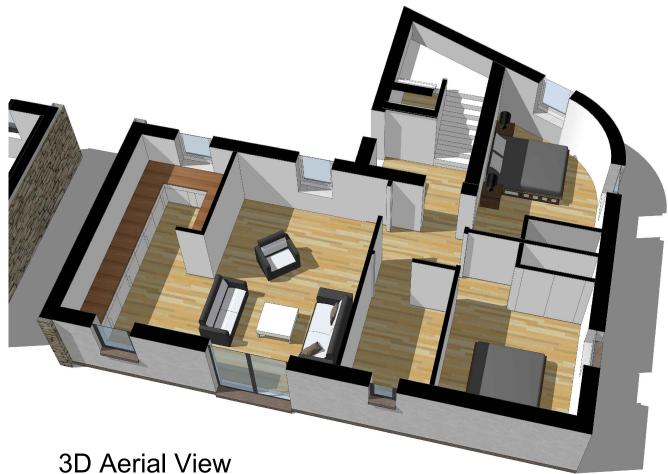

-----------|-------------|---------|
| Bedroom 1        | 2.8 x 3.8 m | 10.6 m² |
| Bedroom 2        | 3.2 x 4.2 m | 13.4 m² |
| Hallway          | 6.8 x 2.2 m | 11.6 m² |
| Bathroom         | 2.0 x 2.6 m | 5.2 m²  |
| Living           | 4.0 x 4.1 m | 16.4 m² |
| Utility          | 2.0 x 2.0 m | 3.4 m²  |
| Storage          | 0.9 x 0.9 m | 0.8 m²  |
| Kitchen / Dining | 2.6 x 5.1 m | 12.3 m² |

# Apartment 15 (Ground Floor) & 17 (First Floor)

2 Bedroom 4 Person Apartment

Please note the information contained on this drawing is for illustration purposes only. The contents do not form part of any offer or contract. This drawing is © Copyright of Voigt Architects Limited.





Erskine Ho Commerce Street, Arbroath, DD111 Telephone: 01241 879 Email: admin@voigtarchitect www.voigtarchitect





### **Accommodation Schedule: Apartment 19**

| Room                                                    | Dimensions                                                              | Area                                                                                                          |
|---------------------------------------------------------|-------------------------------------------------------------------------|---------------------------------------------------------------------------------------------------------------|
| Bedroom 1<br>Bedroom 2<br>Hallway<br>Bathroom<br>Living | 4.5 x 2.9 m<br>3.3 x 2.9 m<br>2.0 x 2.1 m<br>2.0 x 2.9 m<br>3.8 x 5.1 m | 14.3 m <sup>2</sup><br>11.8 m <sup>2</sup><br>4.1 m <sup>2</sup><br>5.9 m <sup>2</sup><br>19.4 m <sup>2</sup> |
| Kitchen