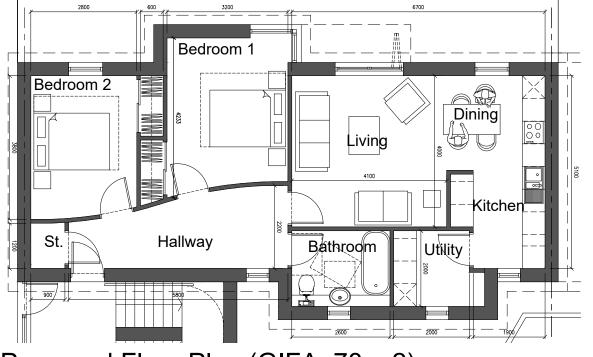

Apartment 14 (Ground Floor), 16 (First Floor) & 18 (Second Floor) 2 Bedroom 4 Person Apartment

| Dimensions  | Area                                                                                                  |
|-------------|-------------------------------------------------------------------------------------------------------|
| 3.2 x 4.2 m | 13.4 m²                                                                                               |
| 2.8 x 3.8 m | 10.6 m²                                                                                               |
| 6.8 x 2.2 m | 11.6 m²                                                                                               |
| 2.0 x 2.6 m | 5.2 m²                                                                                                |
| 4.0 x 4.1 m | 16.4 m²                                                                                               |
| 2.0 x 2.0 m | 3.4 m²                                                                                                |
| 0.9 x 1.2 m | 1.1 m²                                                                                                |
| 2.6 x 5.1 m | 12.3 m²                                                                                               |
|             | 3.2 x 4.2 m<br>2.8 x 3.8 m<br>6.8 x 2.2 m<br>2.0 x 2.6 m<br>4.0 x 4.1 m<br>2.0 x 2.0 m<br>0.9 x 1.2 m |

### Accommodation Schedule: Apartment 14, 16, 18

01241 87

Apartment 15 & 17

Key Plan 1:1,250 Scale

3D Aerial Plan

Proposed Floor Plan (GIFA: 78 m2)

Accommodation Schedule: Apartment 15, 17

| Room             | Dimensions  | Area    |
|------------------|-------------|---------|
| Bedroom 1        | 2.8 x 3.8 m | 10.6 m² |
| Bedroom 2        | 3.2 x 4.2 m | 13.4 m² |
| Hallway          | 6.8 x 2.2 m | 11.6 m² |
| Bathroom         | 2.0 x 2.6 m | 5.2 m²  |
| Living           | 4.0 x 4.1 m | 16.4 m² |
| Utility          | 2.0 x 2.0 m | 3.4 m²  |
| Storage          | 0.9 x 0.9 m | 0.8 m²  |
| Kitchen / Dining | 2.6 x 5.1 m | 12.3 m² |