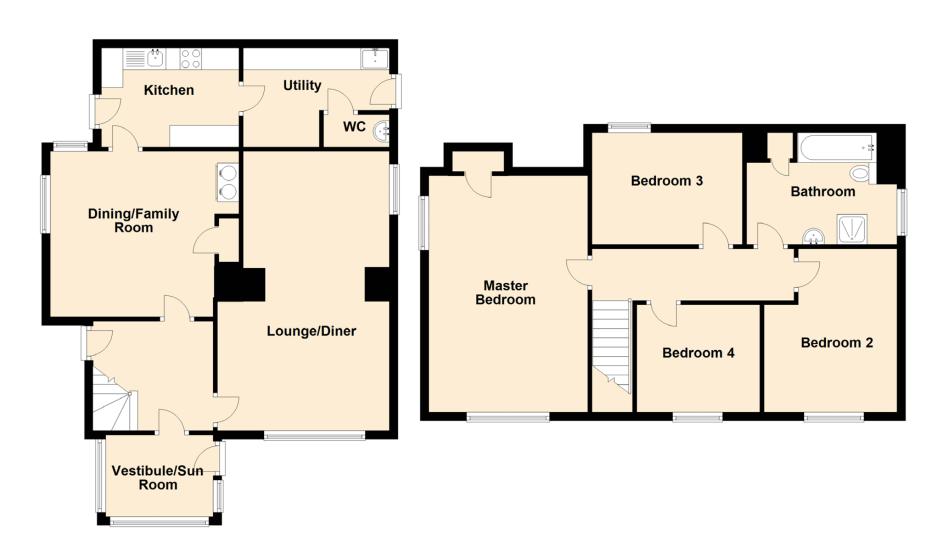

## Claveron

## Approximate Dimensions

(Taken from the widest point)

| Vestibule/Sun Room | 2.50m (8'2") x 1.90m (6'3")   |
|--------------------|-------------------------------|
| Lounge/Diner       | 6.50m (21'4") x 4.00m (13'1") |
| Dining/Family Room | 3.80m (12'6") x 3.40m (11'2") |
| Kitchen            | 3.20m (10'6") x 2.30m (7'7")  |
| Utility            | 3.40m (11'2") x 2.30m (7'7")  |
| Master Bedroom     | 5.50m (18'1") x 3.70m (12'2") |
| Bedroom 2          | 3.80m (12'6") x 3.00m (9'10") |
| Bedroom 3          | 3.50m (11'6") x 2.30m (7'7")  |
| Bedroom 4          | 2.80m (9'2") x 2.50m (8'2")   |
| Bathroom           | 3.50m (11'6") x 2.60m (8'6")  |
|                    |                               |

Gross internal floor area (m²): 157m²

EPC Rating: G