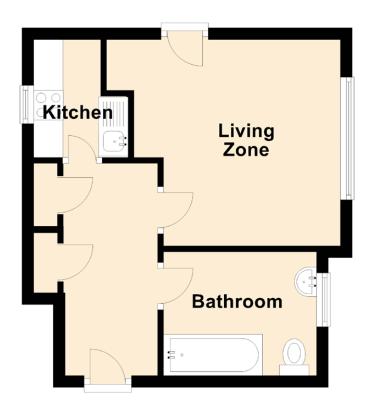

## Approximate Dimensions (Taken from the widest point)

## **Garden Flat**

Living Zone  $3.53 \text{m} (11'7") \times 3.50 \text{m} (11'6")$ Bathroom  $2.70 \text{m} (8'10") \times 2.10 \text{m} (6'11")$ Kitchen  $2.00 \text{m} (6'7") \times 1.50 \text{m} (4'11")$ 