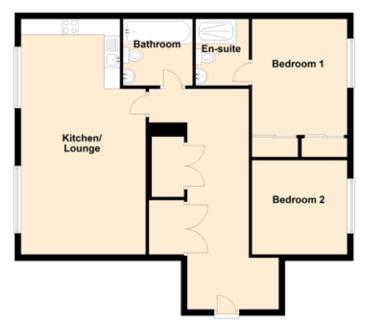

## NEWHAVEN, EDINBURGH, EH6 6PF

Approximate Dimensions (Taken from the widest point)

| Kitchen/ Lounge | 7.49m (24'7") x 3.97m (13')   |
|-----------------|-------------------------------|
| Bathroom        | 2.21m (7'3") x 2.20m (7'3")   |
| En-suite        | 2.12m (6'11") x 1.69m (5'7")  |
| Bedroom 1       | 3.69m (12'1") x 3.03m (9'11") |
| Bedroom 2       | 3.10m (10'2") x 3.03m (9'11") |

Gross internal floor area (m²): 76m² | EPC Rating: C

Extras (Included in the sale): All fixtures and fittings, including blinds, curtains, light fittings, carpets and fitted floor coverings. Please note, other items may be available through separate negotiation.