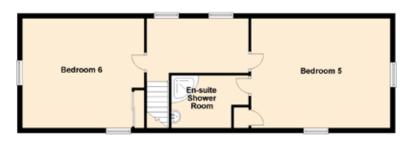

## Chomlech, 24a Bornesketaig

BY PORTREE, ISLE OF SKYE, IV51 9YS

Approximate Dimensions (Taken from the widest point)

| Lounge/Diner         | 6.50m (21'4") x 5.30m (17'5") |
|----------------------|-------------------------------|
| Kitchen              | 5.30m (17'5") x 3.00m (9'10") |
| Utility              | 3.00m (9'10") x 1.80m (5'11") |
| Bedroom 1            | 4.10m (13'5") x 3.20m (10'6") |
| Bedroom 2            | 2.50m (8'3") x 2.00m (6'7")   |
| Bedroom 3            | 3.80m (12'6") x 2.60m (8'6")  |
| Bedroom 4            | 2.80m (9'2") x 2.20m (7'3")   |
| Bedroom 5            | 5.60m (18'4") x 4.40m (14'5") |
| Bedroom 6            | 4.90m (16'1") x 4.40m (14'5") |
| En-suite             | 1.50m (4'11") x 1.40m (4'7")  |
| En-suite Shower Room | 2.90m (9'6") x 2.30m (7'7")   |
| Bathroom             | 2.50m (8'2") x 2.00m (6'7")   |