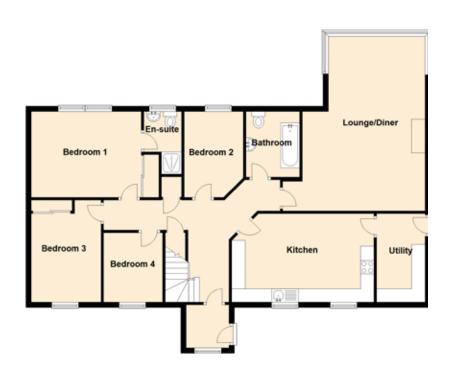

## Chomlech, 24a Bornesketaig

BY PORTREE, ISLE OF SKYE, IV51 9YS

Approximate Dimensions (Taken from the widest point)

| Lounge/Diner         | 6.50m (21'4") x 5.30m (17'5") |
|----------------------|-------------------------------|
| Kitchen              | 5.30m (17'5") x 3.00m (9'10") |
| Utility              | 3.00m (9'10") x 1.80m (5'11") |
| Bedroom 1            | 4.10m (13'5") x 3.20m (10'6") |
| Bedroom 2            | 2.50m (8'3") x 2.00m (6'7")   |
| Bedroom 3            | 3.80m (12'6") x 2.60m (8'6")  |
| Bedroom 4            | 2.80m (9'2") x 2.20m (7'3")   |
| Bedroom 5            | 5.60m (18'4") x 4.40m (14'5") |
| Bedroom 6            | 4.90m (16'1") x 4.40m (14'5") |
| En-suite             | 1.50m (4'11") x 1.40m (4'7")  |
| En-suite Shower Room | 2.90m (9'6") x 2.30m (7'7")   |
| Bathroom             | 2.50m (8'2") x 2.00m (6'7")   |