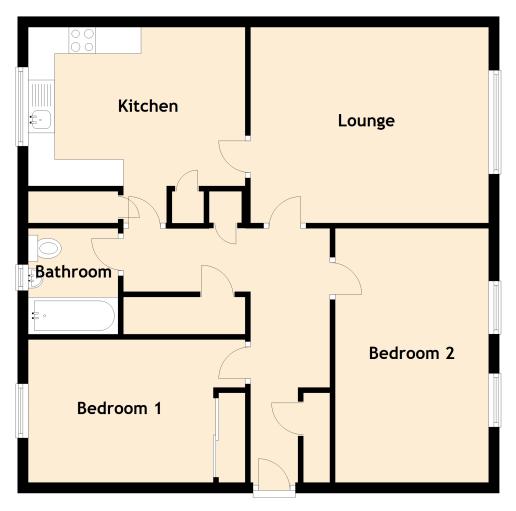

## FLOOR PLAN, DIMENSIONS & MAP

## Approximate Dimensions (Taken from the widest point)

Lounge Kitchen Bedroom 1 Bedroom 2 Bathroom 4.50m (14'9") x 3.70m (12'2") 4.10m (13'5") x 3.00m (9'10") 4.10m (13'5") x 2.70m (8'10") 4.80m (15'9") x 2.90m (9'6") 2.00m (6'7") x 1.70m (5'7")

Gross internal floor area (m<sup>2</sup>): 76m<sup>2</sup> | EPC Rating: E

Extras (Included in the sale): White goods, all fixtures and fittings including; blinds, curtains, light fittings, carpets and fitted floor coverings. Please note, other items may be available through separate negotiation.