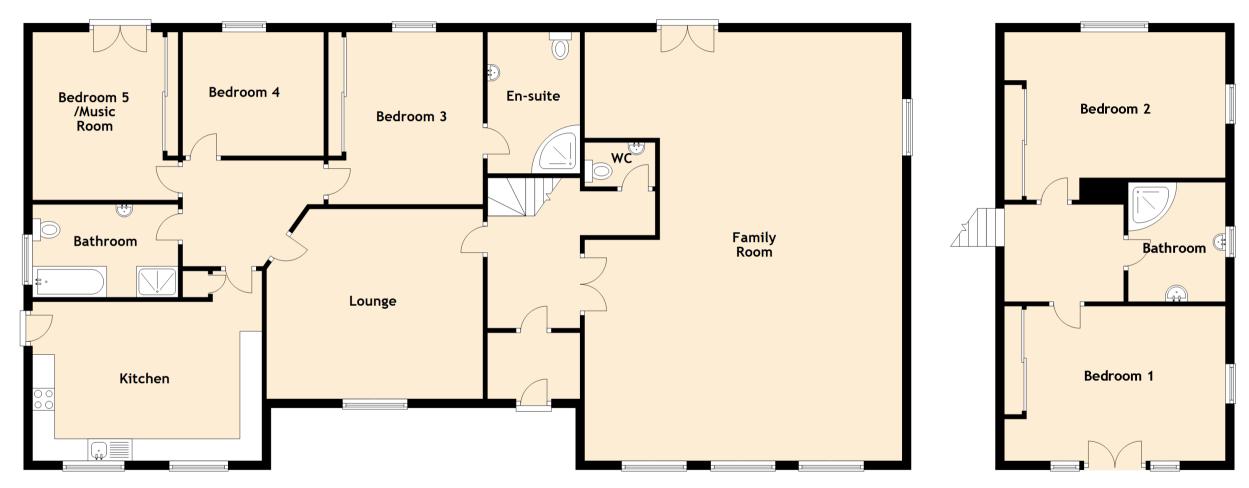

## Ground Floor

Lounge Kitchen Family Room Bathroom Bedroom 3 En-suite Bedroom 4 Bedroom 5/Music Room WC

## First Floor

Bedroom 1 Bedroom 2 Bathroom 5.00m (16'5") x 3.50m (11'6") 5.00m (16'5") x 3.80m (12'6") 2.70m (8'10") x 2.20m (7'3")

5.20m (17'1") x 4.30m (14'1")

5.20m (17'1") x 3.60m (11'10")

9.70m (31'10") x 7.20m (23'7")

3.30m (10'10") x 2.10m (6'11")

3.90m (12'10") x 3.10m (10'2")

3.40m (11'2") x 2.10m (6'11")

3.80m (12'6") x 3.30m (10'10")

2.80m (9'2") x 2.80m (9'2")

1.60m (5'3") x 1.00m (3'3")

Gross internal floor area (m<sup>2</sup>): 239m<sup>2</sup>