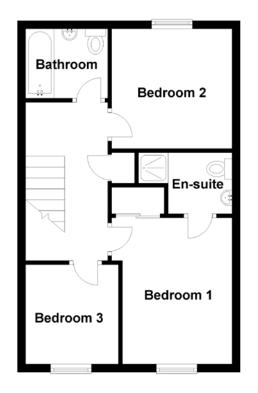

## FLOOR PLAN, DIMENSIONS & MAP

Approximate Dimensions (Taken from the widest point)

Lounge Kitchen/Diner WC Bedroom 1 En-suite Bedroom 2 Bedroom 3 4.00m (13'1") x 3.85m (12'8") 5.06m (16'7") x 2.97m (9'9") 1.88m (6'2") x 1.19m (3'11") 3.58m (11'9") x 2.95m (9'8") 2.29m (7'6") x 1.43m (4'8") 2.95m (9'8") x 2.93m (9'7") 2.43m (8') x 2.27m (7'6")

Bathroom

2.09m (6'10") x 1.70m (5'7")

Gross internal floor area (m<sup>2</sup>): 84m<sup>2</sup> EPC Rating: D

Extras (Included in the sale): Selected fixtures and fittings, including; blinds, curtains, light fittings, carpets and fitted floor coverings. Please note, other items may be available through separate negotiation.