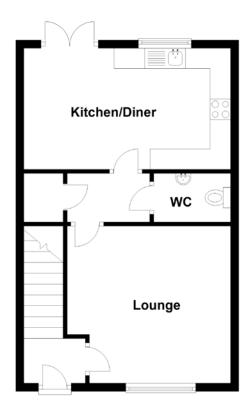

## FLOOR PLAN, DIMENSIONS & MAP

Approximate Dimensions (Taken from the widest point)

Lounge Kitchen/Diner WC Bedroom 1 En-suite Bedroom 2 Bedroom 3 4.00m (13'1") x 3.85m (12'8") 5.06m (16'7") x 2.97m (9'9") 1.88m (6'2") x 1.19m (3'11") 3.58m (11'9") x 2.95m (9'8") 2.29m (7'6") x 1.43m (4'8") 2.95m (9'8") x 2.93m (9'7") 2.43m (8') x 2.27m (7'6")