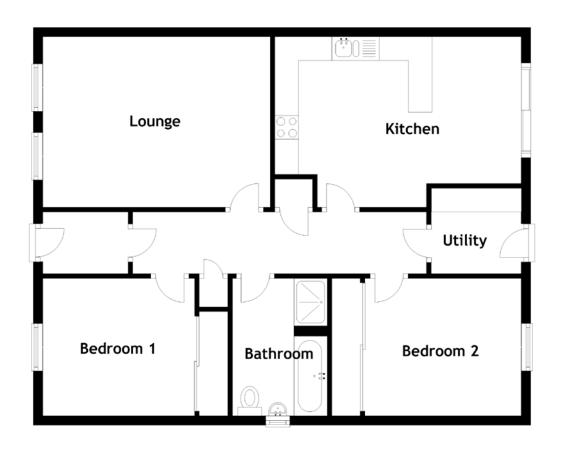

## FLOOR PLAN, DIMENSIONS & MAP

## Approximate Dimensions(Taken from the widest point)

Lounge $4.80 \,\mathrm{m} \, (15'9") \times 3.60 \,\mathrm{m} \, (11'10")$ Kitchen $5.20 \,\mathrm{m} \, (17'1") \times 3.60 \,\mathrm{m} \, (11'10")$ Utility $1.90 \,\mathrm{m} \, (6'3") \times 1.80 \,\mathrm{m} \, (5'11")$ Bedroom 1 $3.20 \,\mathrm{m} \, (10'6") \times 2.90 \,\mathrm{m} \, (9'6")$ Bedroom 2 $3.30 \,\mathrm{m} \, (10'10") \times 2.90 \,\mathrm{m} \, (9'6")$ Bathroom $2.90 \,\mathrm{m} \, (9'6") \times 2.00 \,\mathrm{m} \, (6'7")$ 

Gross internal floor area (m²): 80m² EPC Rating: C

Extras: All fitted floor coverings, blinds, curtains, light fittings, freestanding fridge/freezer, washing machine and tumble dryer are included in the sale unless otherwise stated.