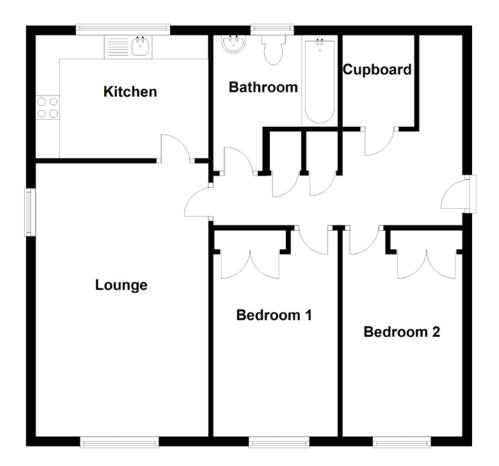

## FLOOR PLAN, DIMENSIONS & MAP

Approximate Dimensions (Taken from the widest point)

| Lounge    | 5.70m (18'8") x 3.60m (11'10" |
|-----------|-------------------------------|
| Kitchen   | 3.60m (11'10") x 2.20m (7'3") |
| Bathroom  | 2.60m (8'6") x 2.51m (8'3")   |
| Bedroom 1 | 4.30m (14'1") x 2.60m (8'6")  |
| Bedroom 2 | 4.30m (14'1") x 2.50m (8'2")  |
|           |                               |

'10")