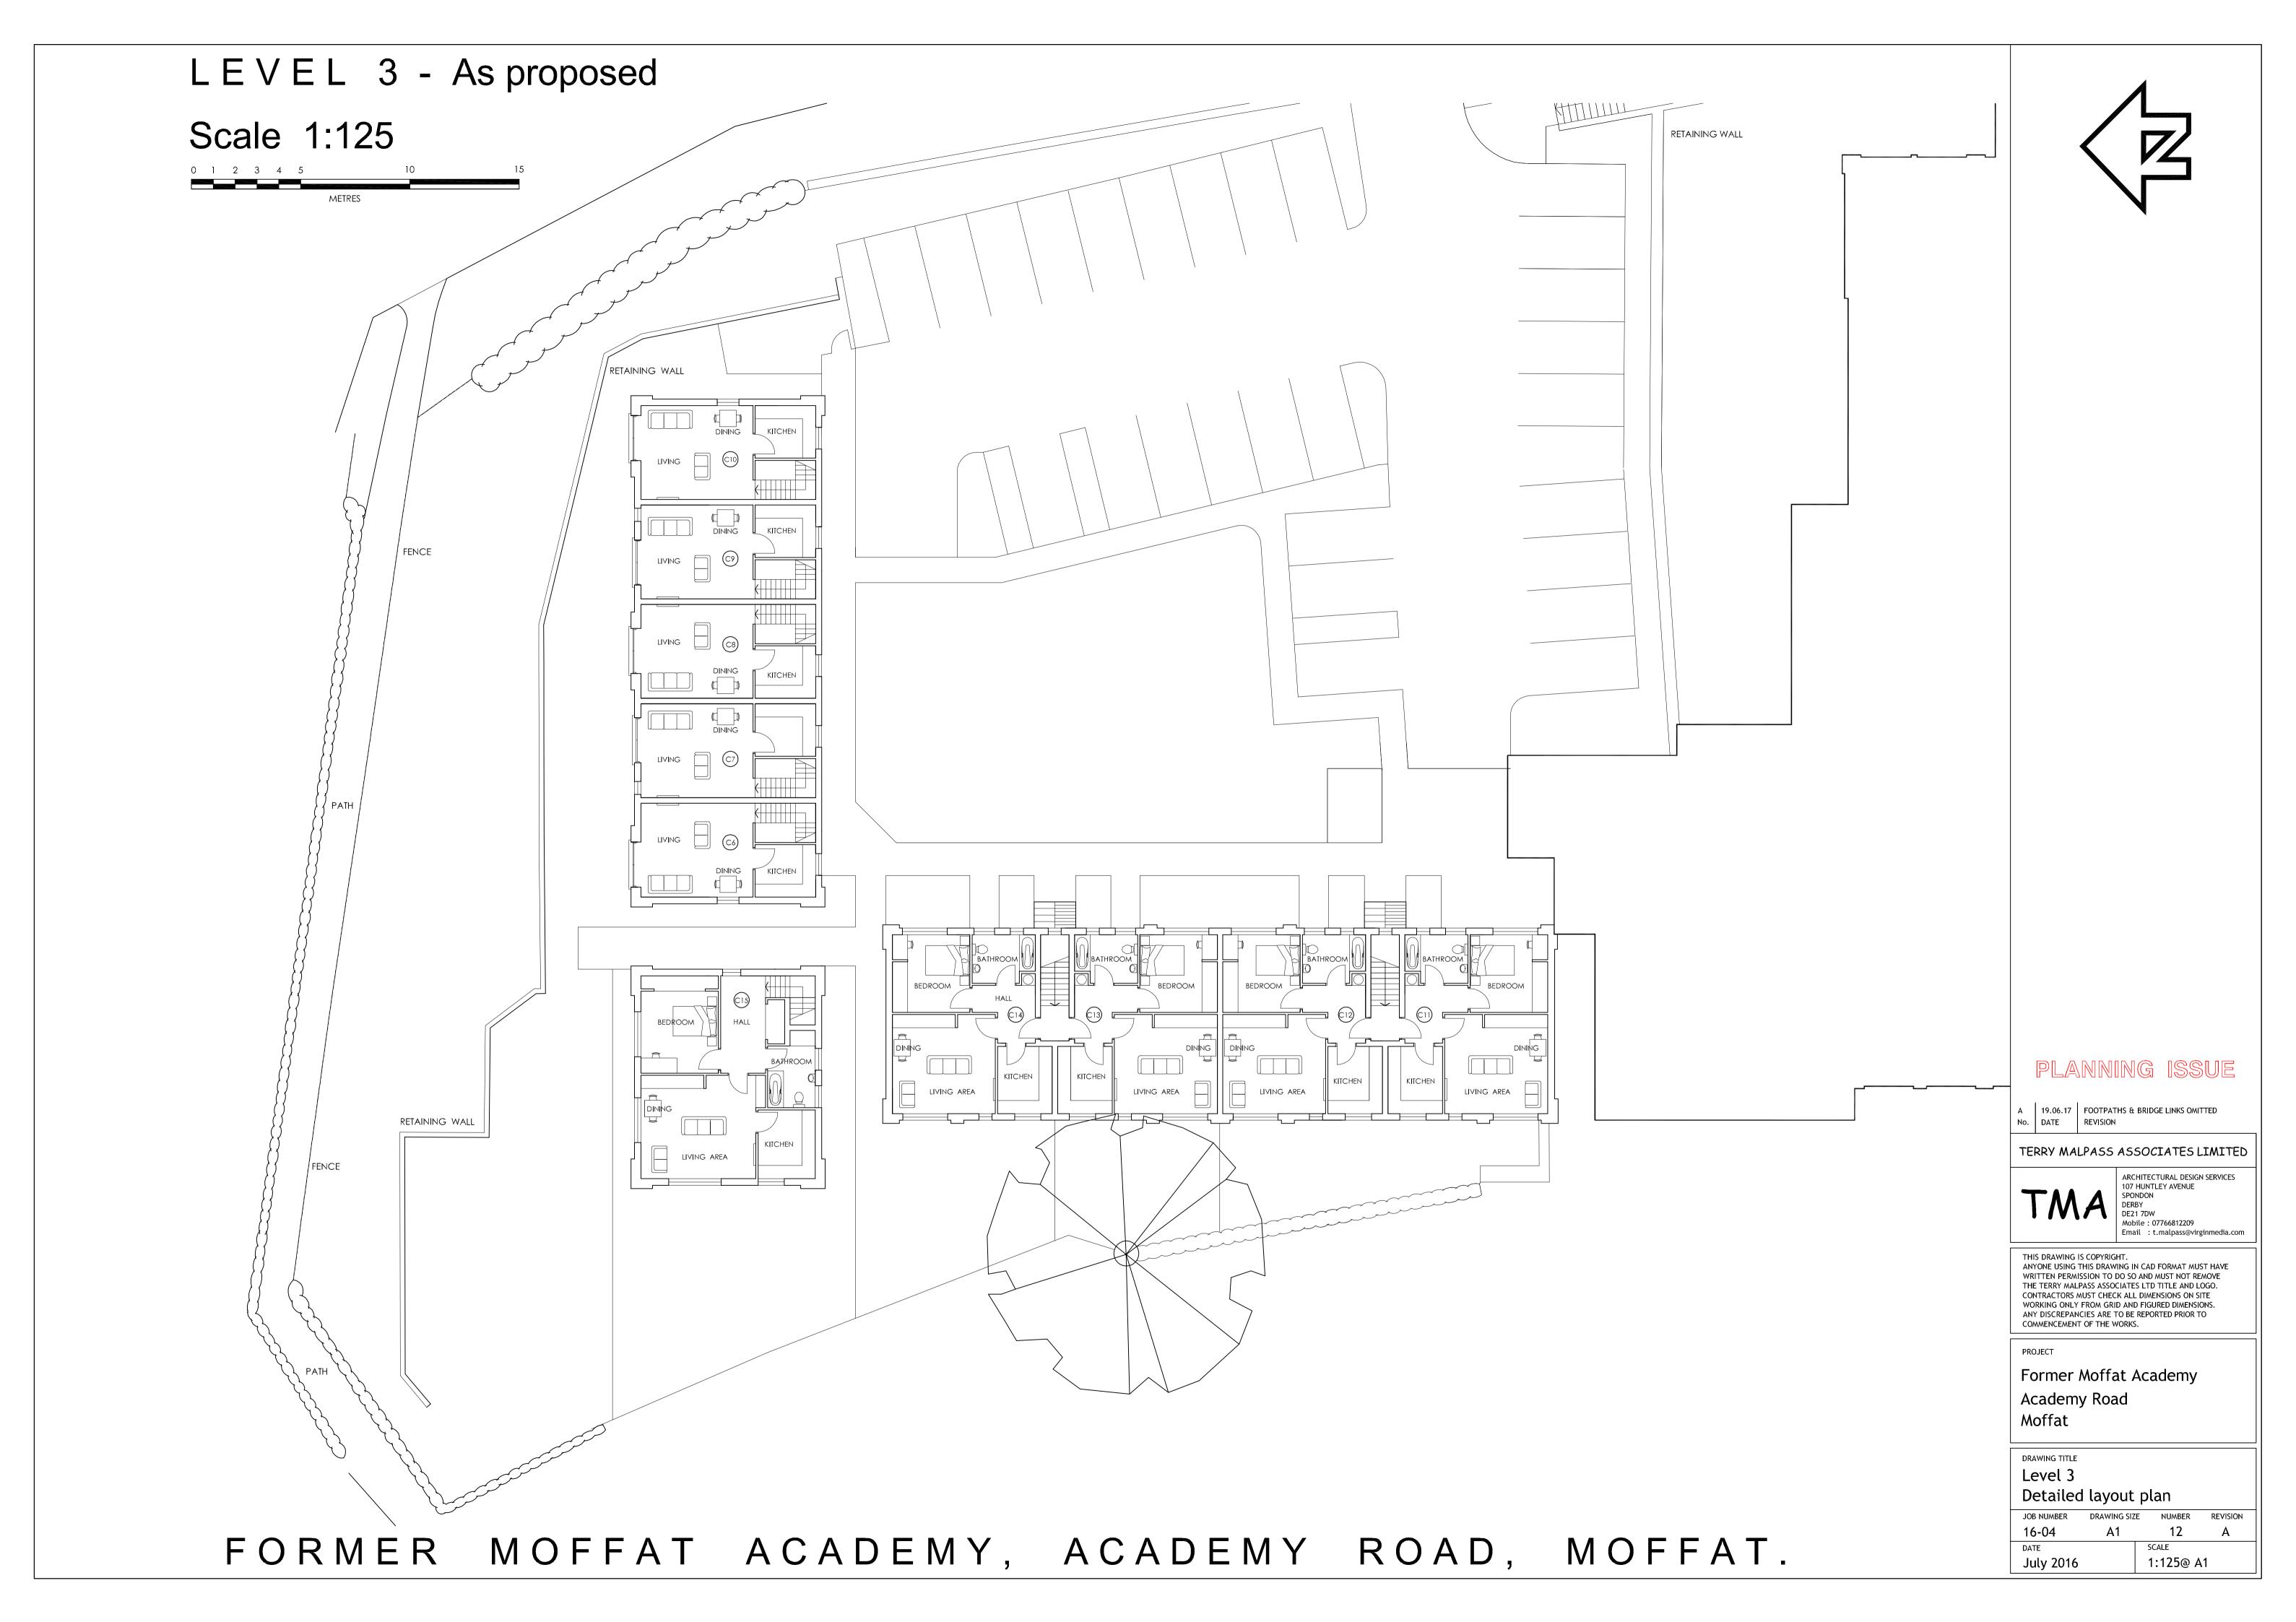

## LEVEL 3 - As proposed block plan

BBO

Former Moffat Academy Academy Road Moffat

COMMENCEMENT OF THE WORKS.

Level 3
Block plan proposals

16-04 A1 05 A

DATE SCALE

July 2016 1:150 @ A1

FORMER MOFFAT ACADEMY, ACADEMY ROAD, MOFFAT.