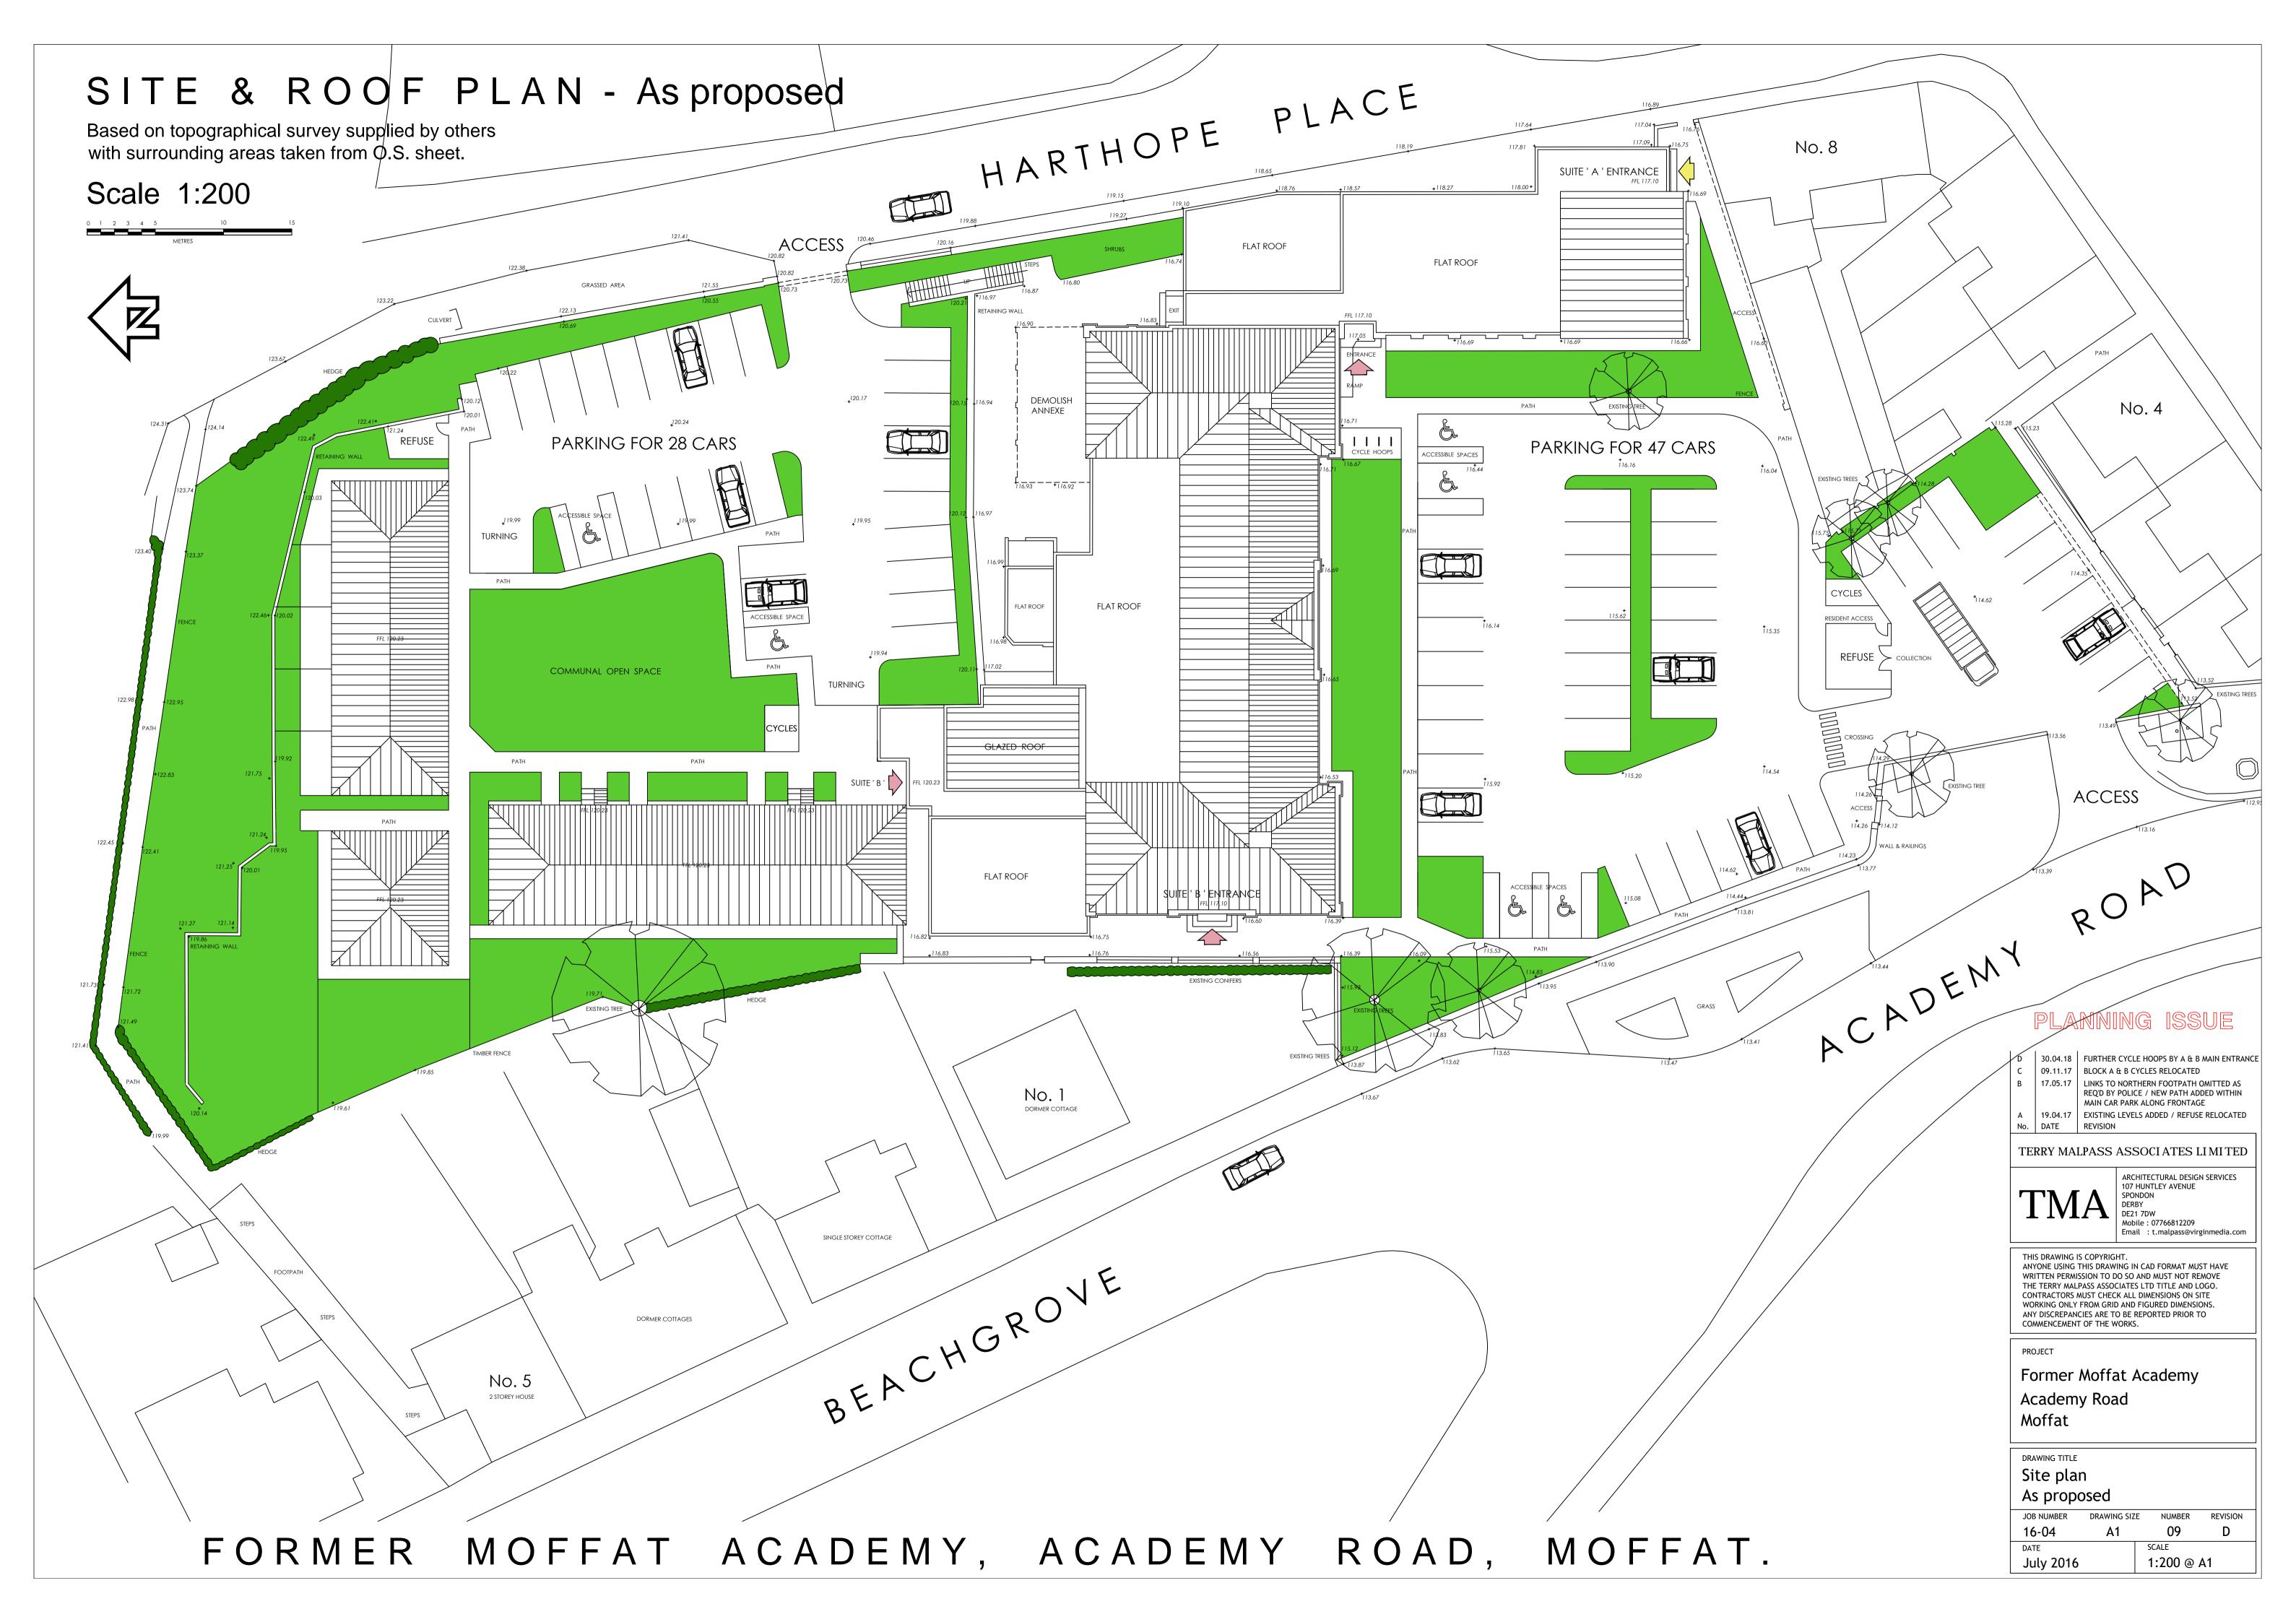

## LEVEL 3 - As proposed block plan







## PLANNING ISSUE

A 08.06.16 EXTERNAL WORKS UPDATED AS TMA 16-04-09B REVISION

TERRY MALPASS ASSOCIATES LIMITED



ARCHITECTURAL DESIGN SERVICES
107 HUNTLEY AVENUE
SPONDON
DERBY
DE21 7DW
Mobile: 07766812209
Email: t.malpass@virginmedia.co

THIS DRAWING IS COPYRIGHT.

ANYONE USING THIS DRAWING IN CAD FORMAT MUST HAVE WRITTEN PERMISSION TO DO SO AND MUST NOT REMOVE THE TERRY MALPASS ASSOCIATES LTD TITLE AND LOGO. CONTRACTORS MUST CHECK ALL DIMENSIONS ON SITE WORKING ONLY FROM GRID AND FIGURED DIMENSIONS. ANY DISCREPANCIES ARE TO BE REPORTED PRIOR TO

BBO

Former Moffat Academy Academy Road Moffat

COMMENCEMENT OF THE WORKS.

Level 3
Block plan proposals

16-04 A1 05 A

DATE SCALE

July 2016 1:150 @ A1

FORMER MOFFAT ACADEMY, ACADEMY ROAD, MOFFAT.