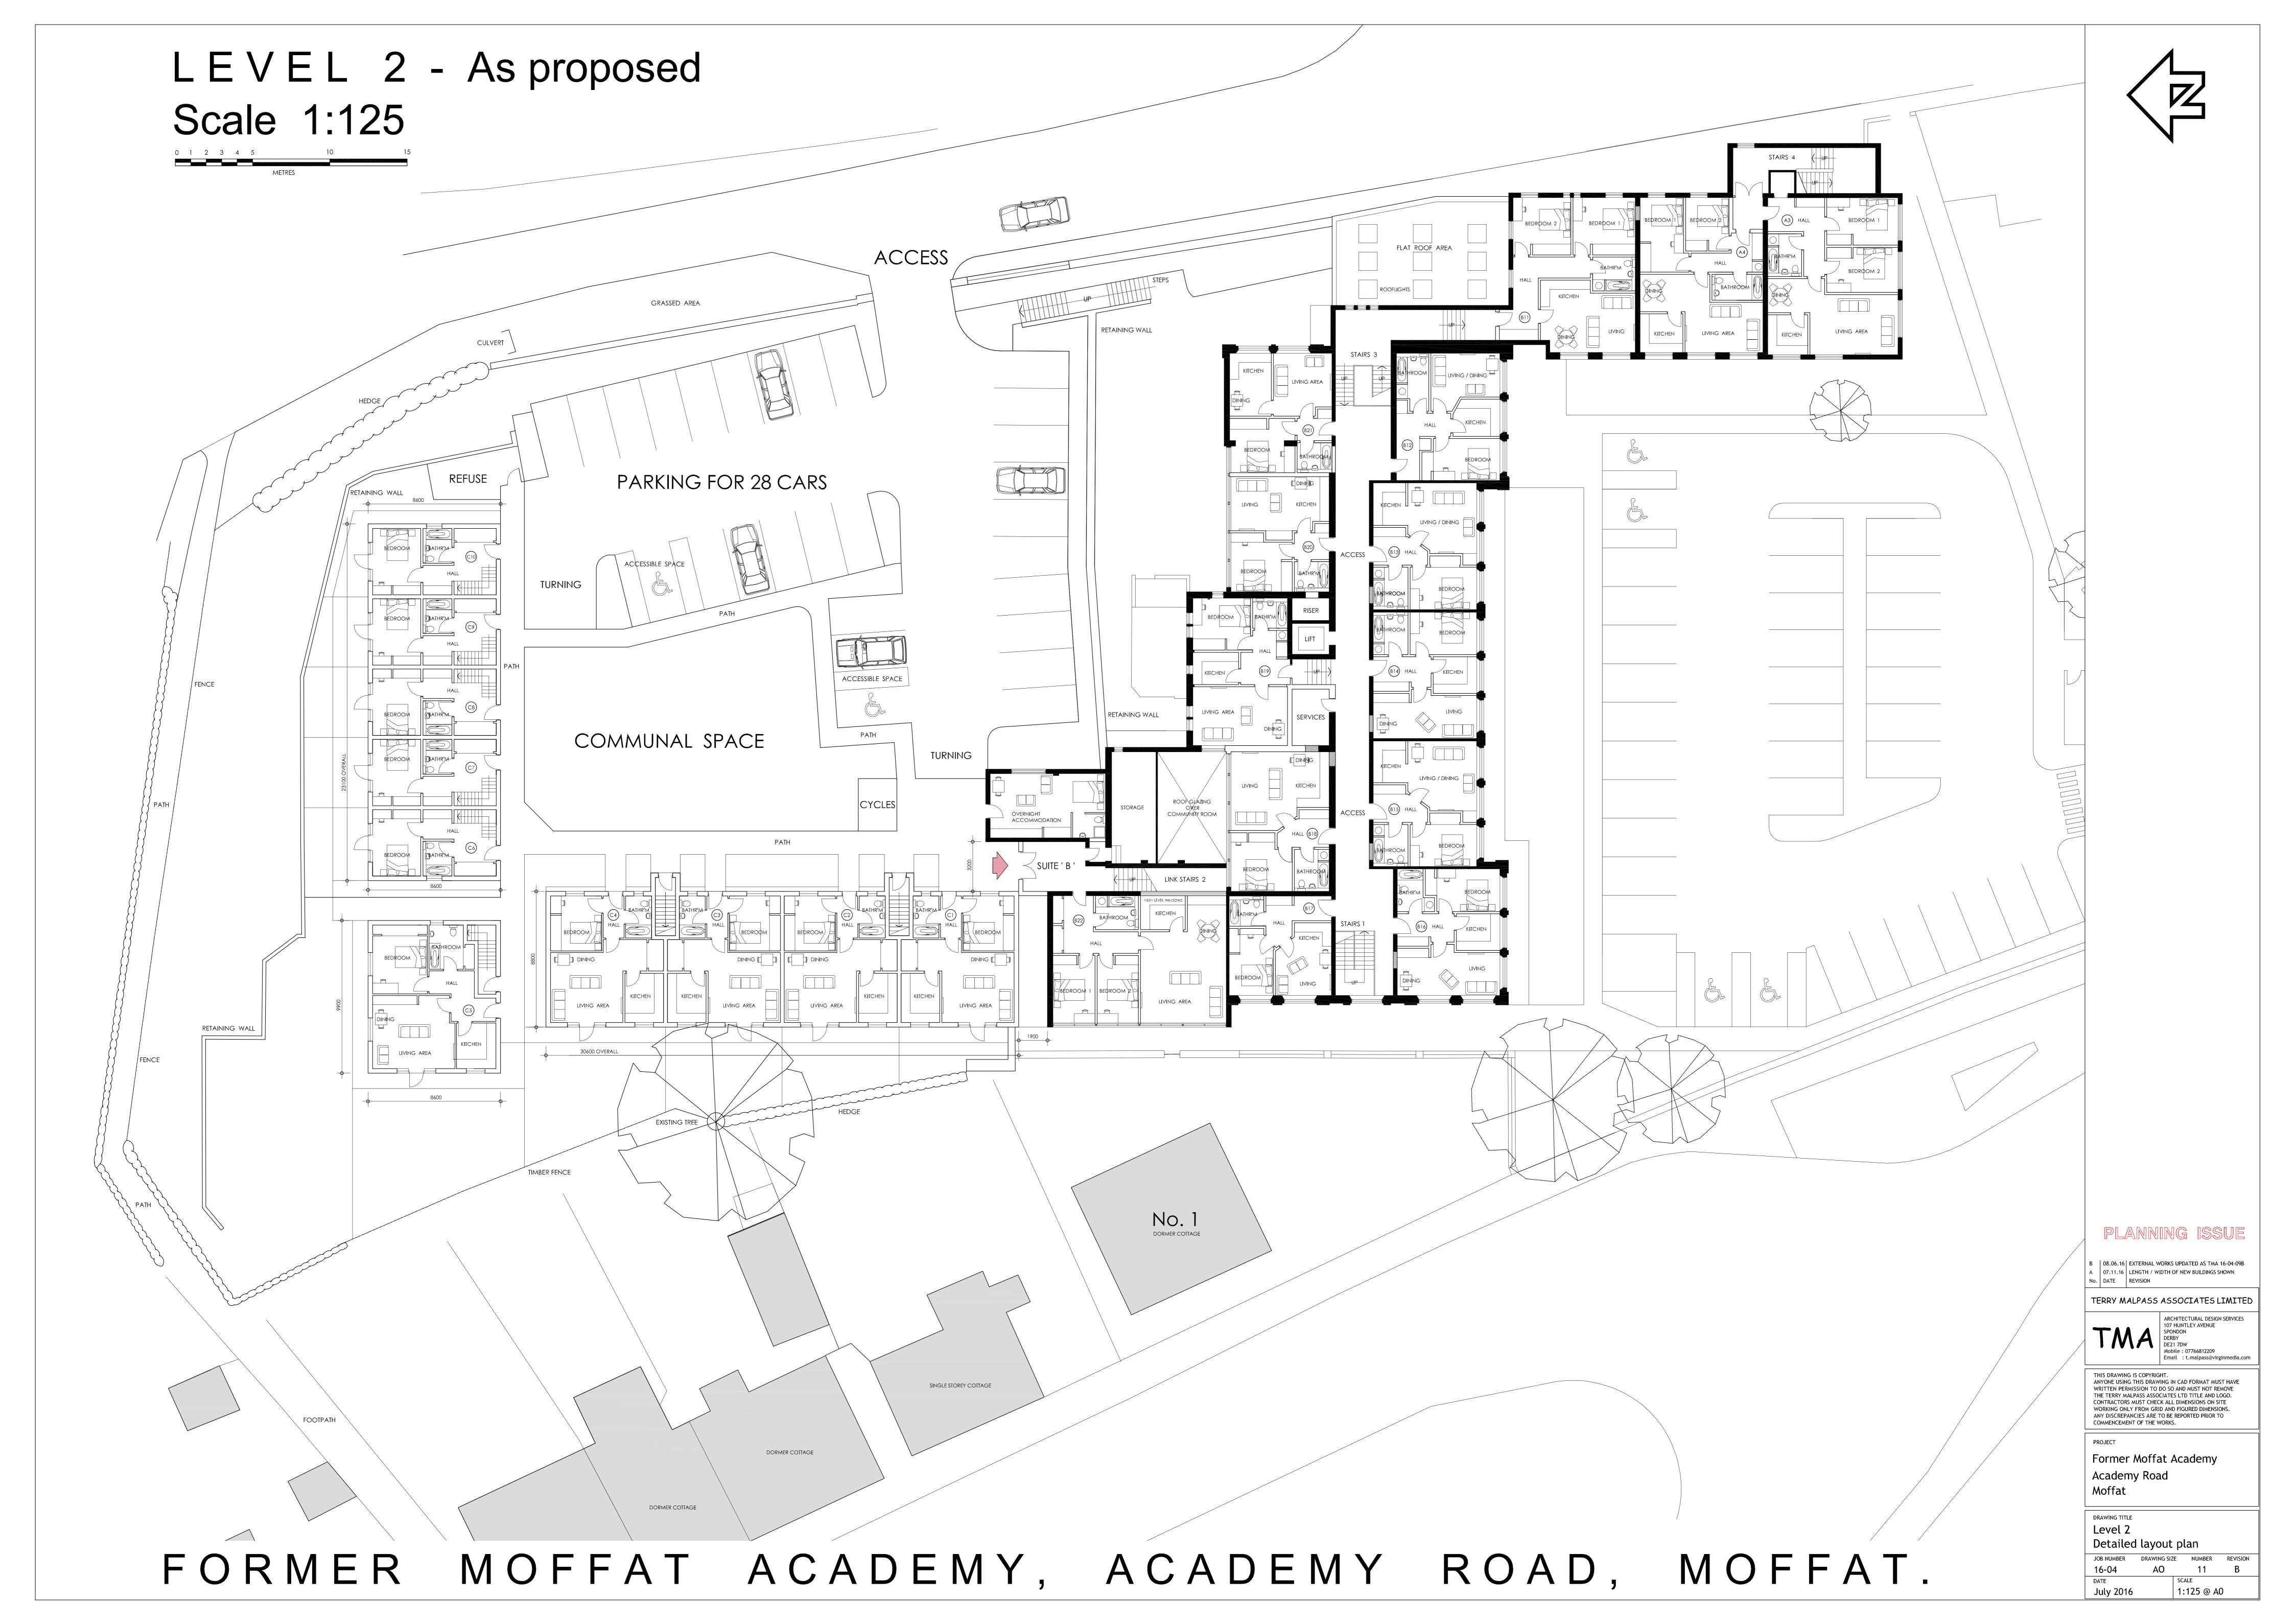

LEVEL 3 - As proposed block plan







## PLANNING ISSUE

A 08.06.16 EXTERNAL WORKS UPDATED AS TMA 16-04-09B REVISION

TERRY MALPASS ASSOCIATES LIMITED



ARCHITECTURAL DESIGN SERVICES
107 HUNTLEY AVENUE
SPONDON
DERBY
DE21 7DW
Mobile: 07766812209
Email: t.malpass@virginmedia.co

THIS DRAWING IS COPYRIGHT.

ANYONE USING THIS DRAWING IN CAD FORMAT MUST HAVE WRITTEN PERMISSION TO DO SO AND MUST NOT REMOVE THE TERRY MALPASS ASSOCIATES LTD TITLE AND LOGO. CONTRACTORS MUST CHECK ALL DIMENSIONS ON SITE WORKING ONLY FROM GRID AND FIGURED DIMENSIONS. ANY DISCREPANCIES ARE TO BE REPORTED PRIOR TO

BBO

Former Moffat Academy Academy Road Moffat

COMMENCEMENT OF THE WORKS.

Level 3
Block plan proposals

16-04 A1 05 A

DATE SCALE

July 2016 1:150 @ A1

FORMER MOFFAT ACADEMY, ACADEMY ROAD, MOFFAT.