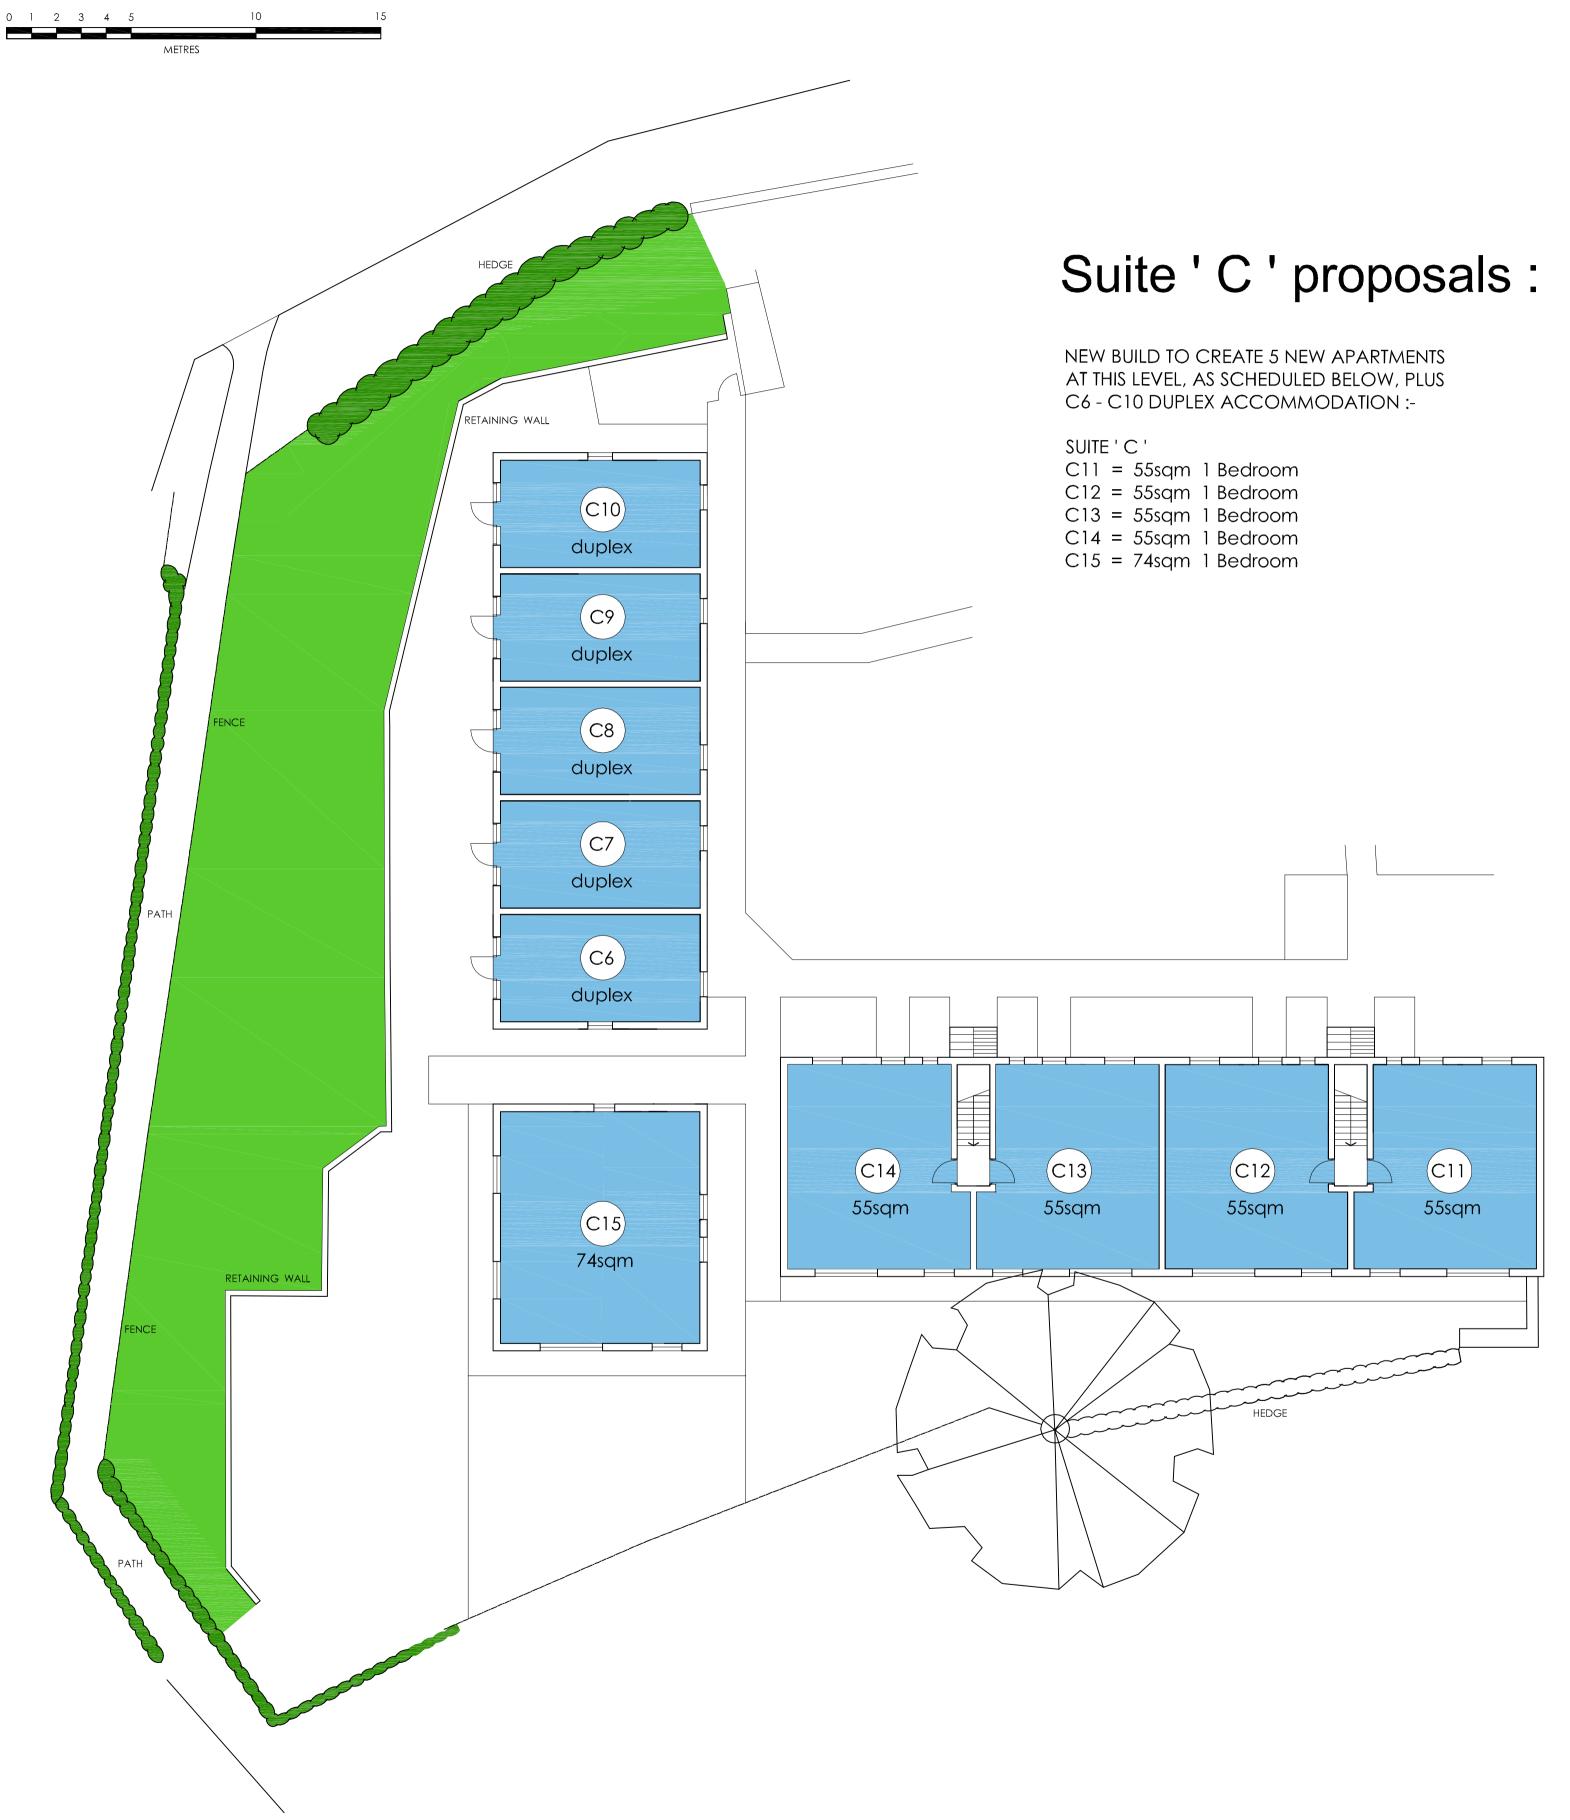

## LEVEL 3 - As proposed block plan







## PLANNING ISSUE

A 08.06.16 EXTERNAL WORKS UPDATED AS TMA 16-04-09B REVISION

TERRY MALPASS ASSOCIATES LIMITED



ARCHITECTURAL DESIGN SERVICES
107 HUNTLEY AVENUE
SPONDON
DERBY
DE21 7DW
Mobile: 07766812209
Email: t.malpass@virginmedia.co

THIS DRAWING IS COPYRIGHT.

ANYONE USING THIS DRAWING IN CAD FORMAT MUST HAVE WRITTEN PERMISSION TO DO SO AND MUST NOT REMOVE THE TERRY MALPASS ASSOCIATES LTD TITLE AND LOGO. CONTRACTORS MUST CHECK ALL DIMENSIONS ON SITE WORKING ONLY FROM GRID AND FIGURED DIMENSIONS. ANY DISCREPANCIES ARE TO BE REPORTED PRIOR TO

BBO

Former Moffat Academy Academy Road Moffat

COMMENCEMENT OF THE WORKS.

Level 3
Block plan proposals

16-04 A1 05 A

DATE SCALE

July 2016 1:150 @ A1

FORMER MOFFAT ACADEMY, ACADEMY ROAD, MOFFAT.