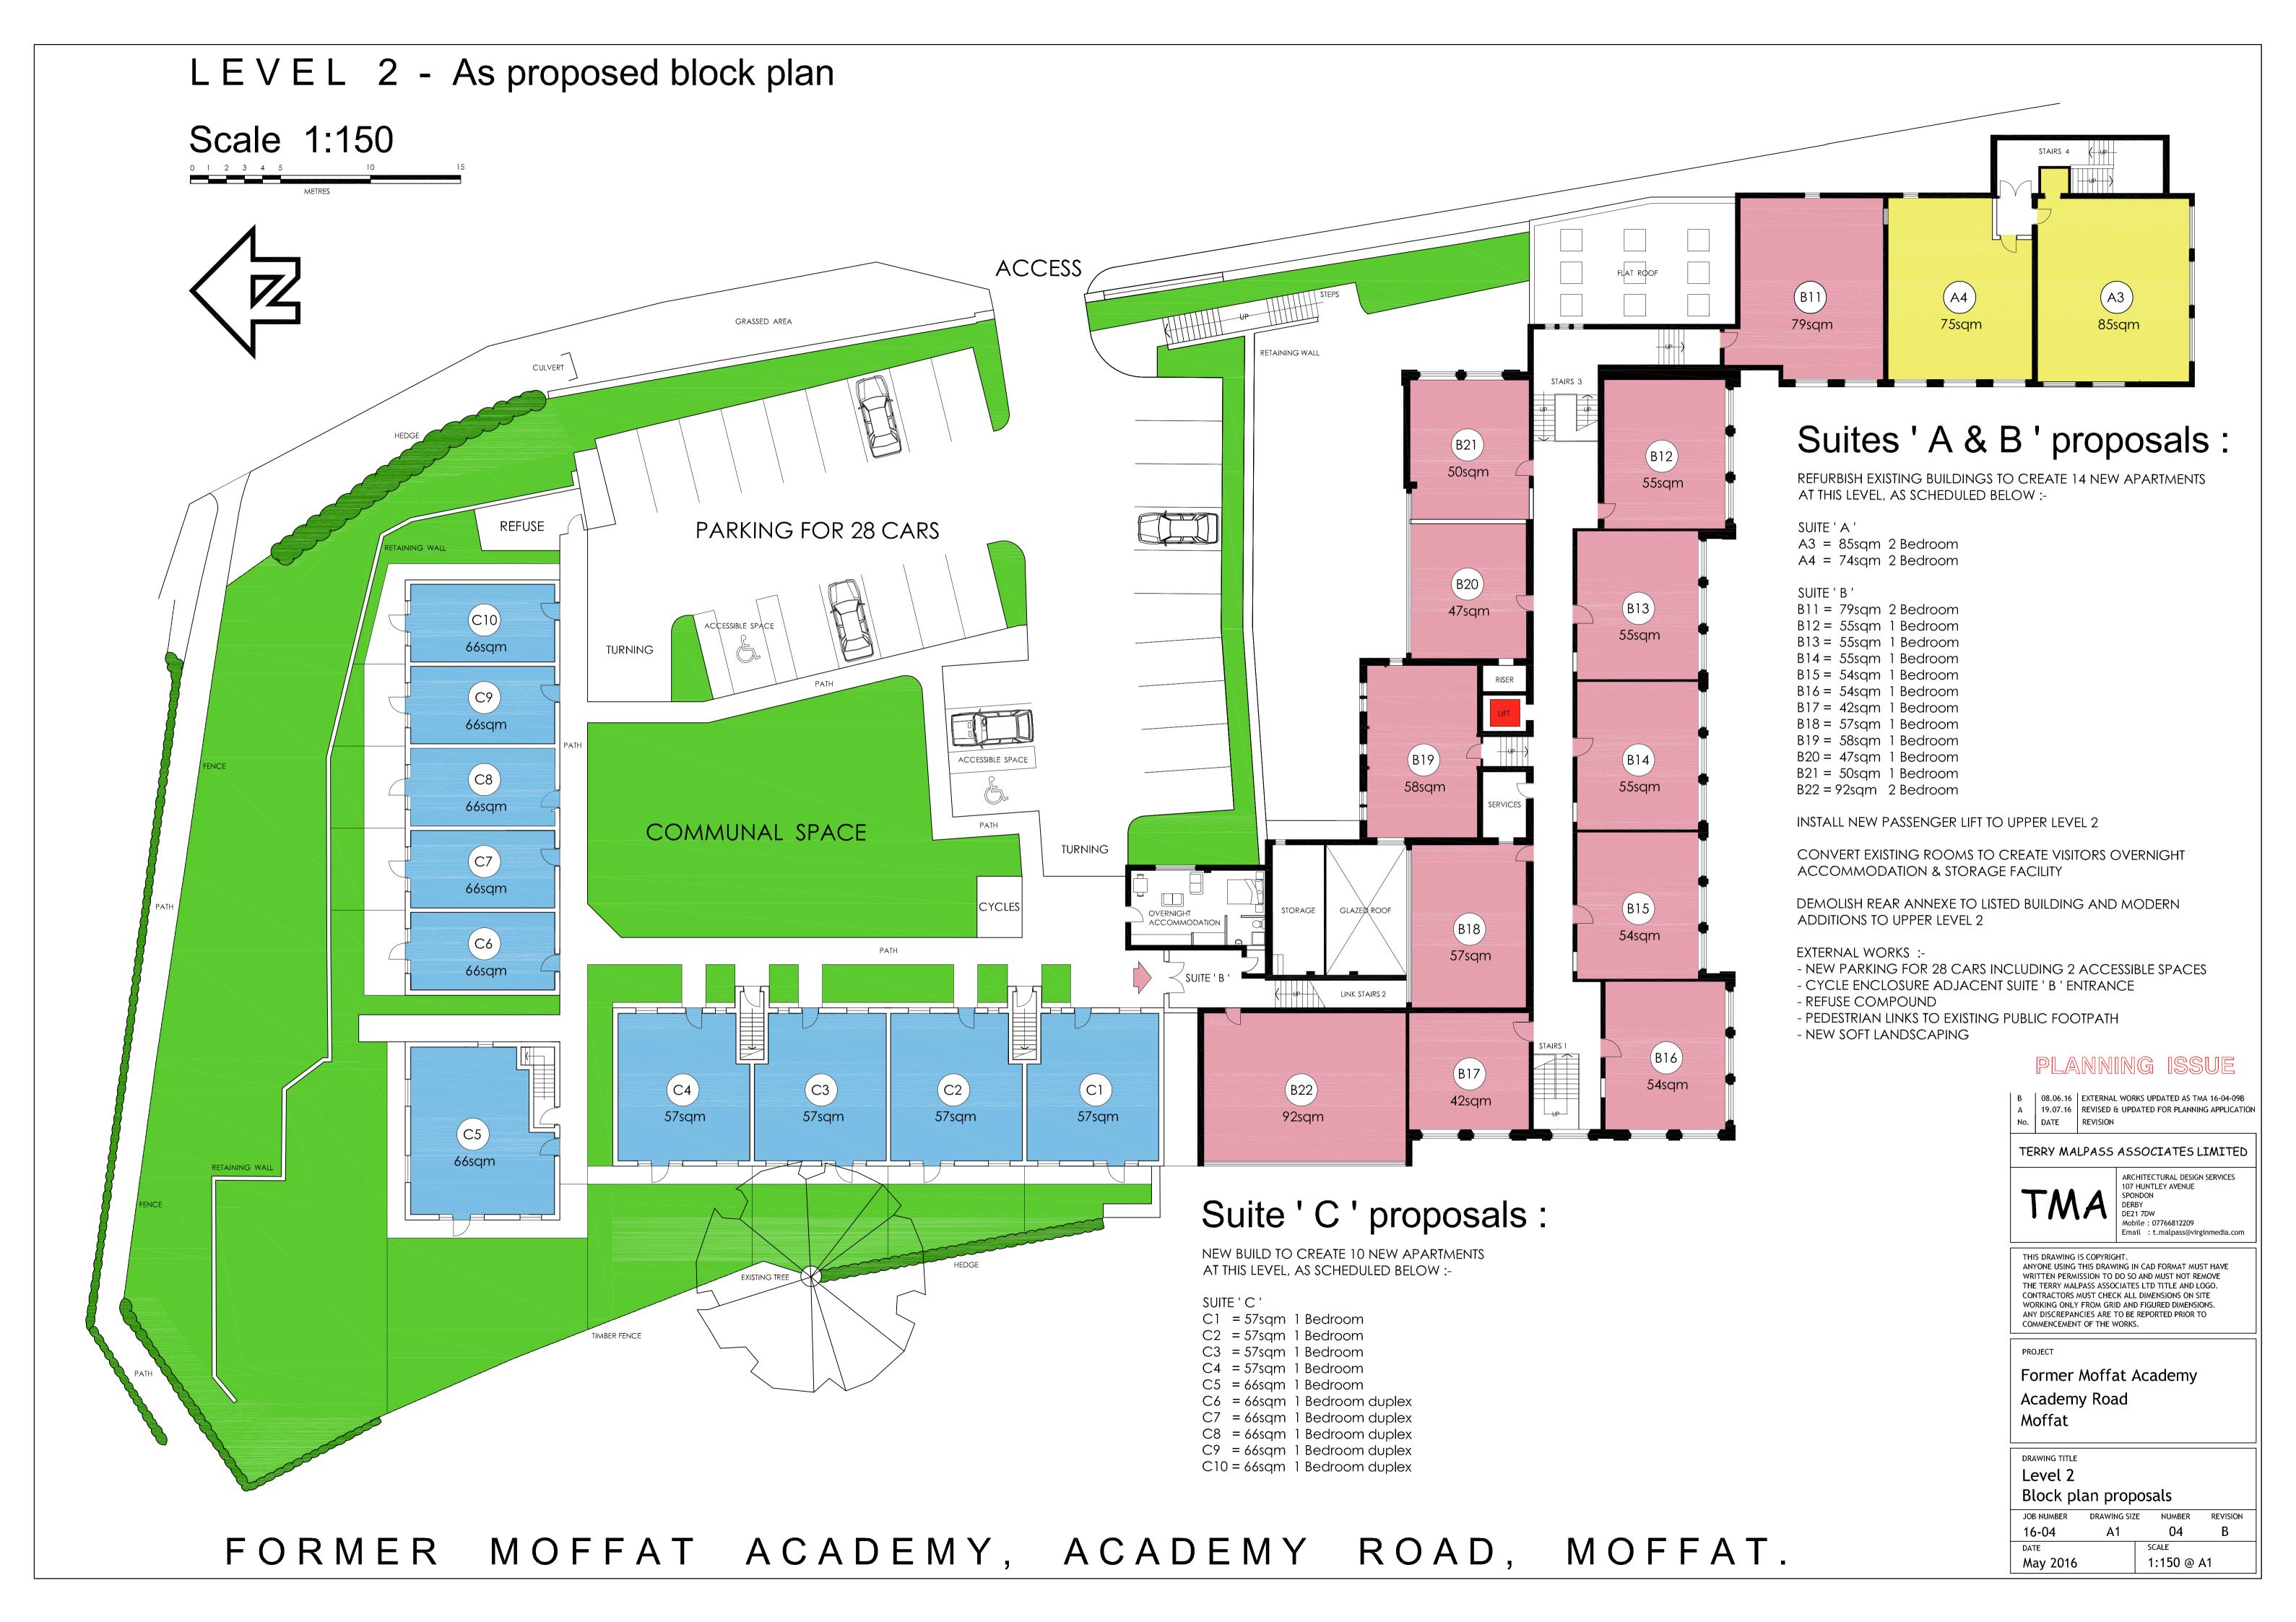

## LEVEL 3 - As proposed block plan

## PLANNING ISSUE

A 08.06.16 EXTERNAL WORKS UPDATED AS TMA 16-04-09B REVISION

TERRY MALPASS ASSOCIATES LIMITED

ARCHITECTURAL DESIGN SERVICES
107 HUNTLEY AVENUE
SPONDON
DERBY
DE21 7DW
Mobile: 07766812209
Email: t.malpass@virginmedia.co

BBO

Former Moffat Academy Academy Road Moffat

COMMENCEMENT OF THE WORKS.

Level 3
Block plan proposals

16-04 A1 05 A

DATE SCALE

July 2016 1:150 @ A1

FORMER MOFFAT ACADEMY, ACADEMY ROAD, MOFFAT.