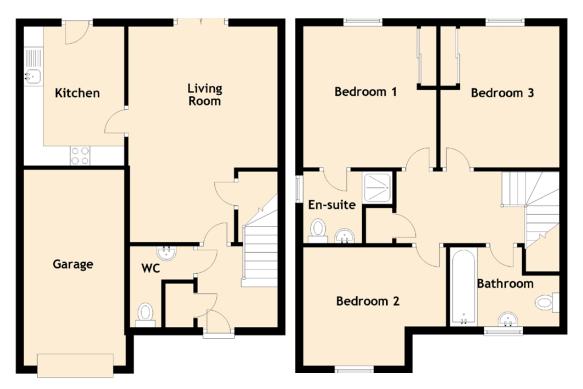

## 84 Limepark Crescent

Approximate Dimensions (Taken from the widest point)

| Living Room | 5.48m (18') x 3.80m (12'6")    |
|-------------|--------------------------------|
| Kitchen     | 3.55m (11'8") x 2.56m (8'5")   |
| Bedroom 1   | 3.64m (11'11") x 3.40m (11'2") |
| Bedroom 2   | 3.64m (11'11") x 3.02m (9'11") |
| Bedroom 3   | 3.60m (11'10") x 3.04m (10')   |
| Bathroom    | 2.79m (9'2") x 2.00m (6'7")    |
| En-suite    | 1.83m (6') x 1.50m (4'11")     |
| WC          | 2.07m (6'9") x 1.66m (5'5")    |
|             |                                |

Gross internal floor area (m²): 100m² | EPC Rating: C

Extras (Included in the sale): Built under oven, hob and cooker hood and integrated dishwasher.