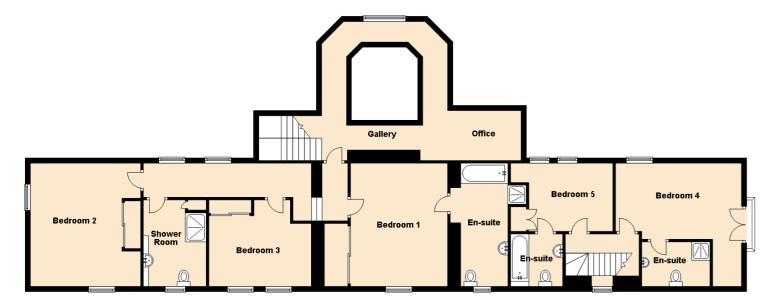

## MAIN HOUSE

1.60m (5'3") x 1.30m (4'3") 1.90m (6'3") x 1.50m (4'11")

First Floor

WC WC 2

Bedroom 1 4.40m (14'5") x 3.70m (12'2") En-suite 4.60m (15'1") x 2.20m (7'3") 4.70m (15'5") x 4.20m (13'10") Bedroom 2 4.30m (14'1") x 3.30m (10'10") Bedroom 3 4.80m (15'9") x 4.70m (15'5") Bedroom 4 2.60m (8'6") x 1.50m (4'11") En-suite 3.20m (10'6") x 2.60m (8'6") Bedroom 5 1.80m (5'11") x 1.80m (5'11") En-suite Office 2.70m (8'10") x 1.90m (6'3") Shower Room 3.30m (10'10") x 2.40m (7'10")