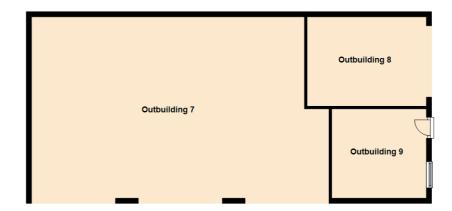

## OUTBUILDINGS

Approximate Dimensions (Taken from the widest point)

| Ground Floor |                               |
|--------------|-------------------------------|
| Living Room  | 6.40m (21') x 4.70m (15'5")   |
| Kitchen      | 4.70m (15'5") x 4.70m (15'5") |
| Utility      | 1.81m (5'11") x 1.80m (5'11") |
| Dining Room  | 4.70m (15'5") x 4.60m (15'1") |
| Lounge       | 5.30m (17'5") x 4.80m (15'9") |
| Games Room   | 9.40m (30'10") x 4.70m (15'5  |

Externa

| Dutbuilding 1 | 4.20m (13'9") x 3.40m (11'2")  |
|---------------|--------------------------------|
| Dutbuilding 2 | 4.20m (13'9") x 3.80m (12'6")  |
| Dutbuilding 3 | 6.50m (21'4") x 4.20m (13'9")  |
| Dutbuilding 4 | 4.20m (13'9") x 3.00m (9'10"   |
| Dutbuilding 5 | 6.40m (21') x 4.20m (13'9")    |
| Dutbuilding 6 | 4.20m (13'9") x 3.00m (9'10"   |
| Dutbuilding 7 | 10.40m (34'1") x 6.90m (22'8   |
| Dutbuilding 8 | 4.60m (15'1") x 2.70m (8'10")  |
| Dutbuilding 9 | 3.60m (11'10") x 3.40m (11'2") |
|               |                                |