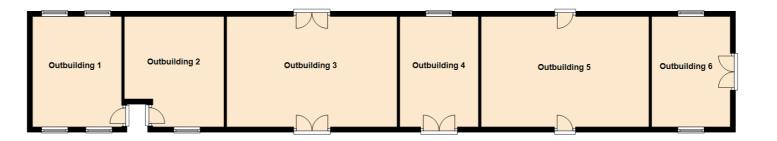

## OUTBUILDINGS

Approximate Dimensions (Taken from the widest point)

| Ground Floor |                               |
|--------------|-------------------------------|
| Living Room  | 6.40m (21') x 4.70m (15'5")   |
| Kitchen      | 4.70m (15'5") x 4.70m (15'5") |
| Utility      | 1.81m (5'11") x 1.80m (5'11") |
| Dining Room  | 4.70m (15'5") x 4.60m (15'1") |
| Lounge       | 5.30m (17'5") x 4.80m (15'9") |
| Games Room   | 9.40m (30'10") x 4.70m (15'5  |

Externa

| Dutbuilding 1 | 4.20m (13'9") x 3.40m (11'2")  |
|---------------|--------------------------------|
| Dutbuilding 2 | 4.20m (13'9") x 3.80m (12'6")  |
| Dutbuilding 3 | 6.50m (21'4") x 4.20m (13'9")  |
| Dutbuilding 4 | 4.20m (13'9") x 3.00m (9'10"   |
| Dutbuilding 5 | 6.40m (21') x 4.20m (13'9")    |
| Dutbuilding 6 | 4.20m (13'9") x 3.00m (9'10"   |
| Dutbuilding 7 | 10.40m (34'1") x 6.90m (22'8   |
| Dutbuilding 8 | 4.60m (15'1") x 2.70m (8'10")  |
| Dutbuilding 9 | 3.60m (11'10") x 3.40m (11'2") |
|               |                                |