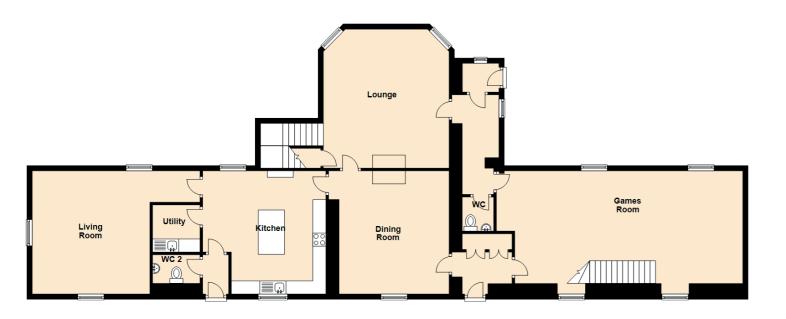

## MAIN HOUSE

## OUTBUILDINGS

Approximate Dimensions (Taken from the widest point)

| Ground Floor |                               |
|--------------|-------------------------------|
| Living Room  | 6.40m (21') x 4.70m (15'5")   |
| Kitchen      | 4.70m (15'5") x 4.70m (15'5") |
| Utility      | 1.81m (5'11") x 1.80m (5'11") |
| Dining Room  | 4.70m (15'5") x 4.60m (15'1") |
| Lounge       | 5.30m (17'5") x 4.80m (15'9") |
| Games Room   | 9.40m (30'10") x 4.70m (15'5  |