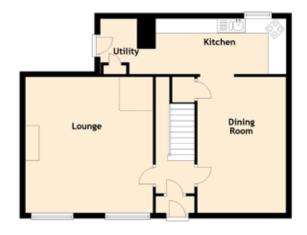

## Approximate Dimensions (Taken from the widest point)

| Lounge             | 5.20m (17'1") x 4.60m (15'1")  |
|--------------------|--------------------------------|
| Kitchen            | 4.70m (15'5") x 2.00m (6'7")   |
| Utility            | 2.00m (6'7") x 1.90m (6'3")    |
| Dining Room        | 4.90m (16'1") x 3.20m (10'6")  |
| Bedroom 1          | 5.00m (16'5") x 3.40m (11'2")  |
| Family Shower Room | 2.30m (7'7") x 1.90m (6'3")    |
| Bedroom 2          | 5.00m (16'5") x 3.90m (12'10") |
| En-suite           | 1.90m (6'3") x 1.70m (5'7")    |
| Bedroom 3          | 4.00m (13'1") x 3.72m (12'3")  |
| Bedroom 4          | 4.51m (14'10") x 4.00m (13'1") |
| WC                 | 2.10m (6'11") x 1.40m (4'7")   |