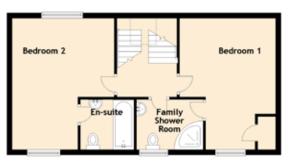

## Approximate Dimensions (Taken from the widest point)

| Lounge             | 5.20m (17'1") x 4.60m (15'1")  |
|--------------------|--------------------------------|
| Kitchen            | 4.70m (15'5") x 2.00m (6'7")   |
| Utility            | 2.00m (6'7") x 1.90m (6'3")    |
| Dining Room        | 4.90m (16'1") x 3.20m (10'6")  |
| Bedroom 1          | 5.00m (16'5") x 3.40m (11'2")  |
| Family Shower Room | 2.30m (7'7") x 1.90m (6'3")    |
| Bedroom 2          | 5.00m (16'5") x 3.90m (12'10") |
| En-suite           | 1.90m (6'3") x 1.70m (5'7")    |
| Bedroom 3          | 4.00m (13'1") x 3.72m (12'3")  |
| Bedroom 4          | 4.51m (14'10") x 4.00m (13'1") |
| WC                 | 2.10m (6'11") x 1.40m (4'7")   |