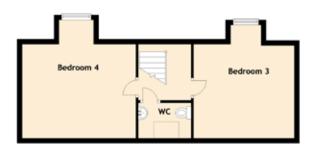

## Approximate Dimensions (Taken from the widest point)

| Lounge             | 5.20m (17'1") x 4.60m (15'1")  |
|--------------------|--------------------------------|
| Kitchen            | 4.70m (15'5") x 2.00m (6'7")   |
| Utility            | 2.00m (6'7") x 1.90m (6'3")    |
| Dining Room        | 4.90m (16'1") x 3.20m (10'6")  |
| Bedroom 1          | 5.00m (16'5") x 3.40m (11'2")  |
| Family Shower Room | 2.30m (7'7") x 1.90m (6'3")    |
| Bedroom 2          | 5.00m (16'5") x 3.90m (12'10") |
| En-suite           | 1.90m (6'3") x 1.70m (5'7")    |
| Bedroom 3          | 4.00m (13'1") x 3.72m (12'3")  |
| Bedroom 4          | 4.51m (14'10") x 4.00m (13'1") |
| WC                 | 2.10m (6'11") x 1.40m (4'7")   |