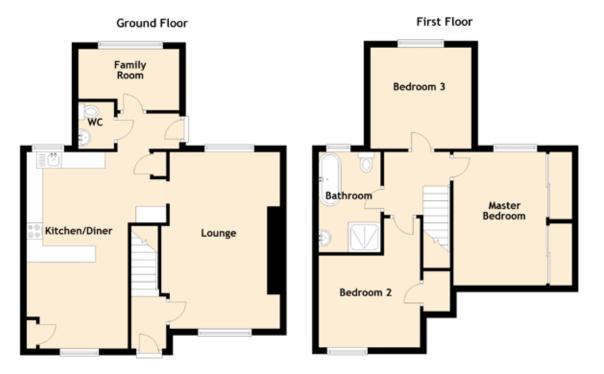

## 41 Upper Bathville

ARMADALE, WEST LOTHIAN, EH48 3JX

Approximate Dimensions (Taken from the widest point)

| Lounge         | 5.44m (17'10") x 3.40m (11'2") |
|----------------|--------------------------------|
| Kitchen/Diner  | 6.05m (19'10") x 4.30m (14'1") |
| Family Room    | 3.11m (10'2") x 1.89m (6'2")   |
| WC             | 1.44m (4'9") x 1.10m (3'7")    |
| Master Bedroom | 4.11m (13'6") x 2.95m (9'8")   |
| Bedroom 2      | 3.95m (13') x 3.12m (10'3")    |
| Bedroom 3      | 3.13m (10'3") x 3.12m (10'3")  |
| Bathroom       | 3.09m (10'1") x 1.91m (6'3")   |

Gross internal floor area (m²): 106m² EPC Rating: C