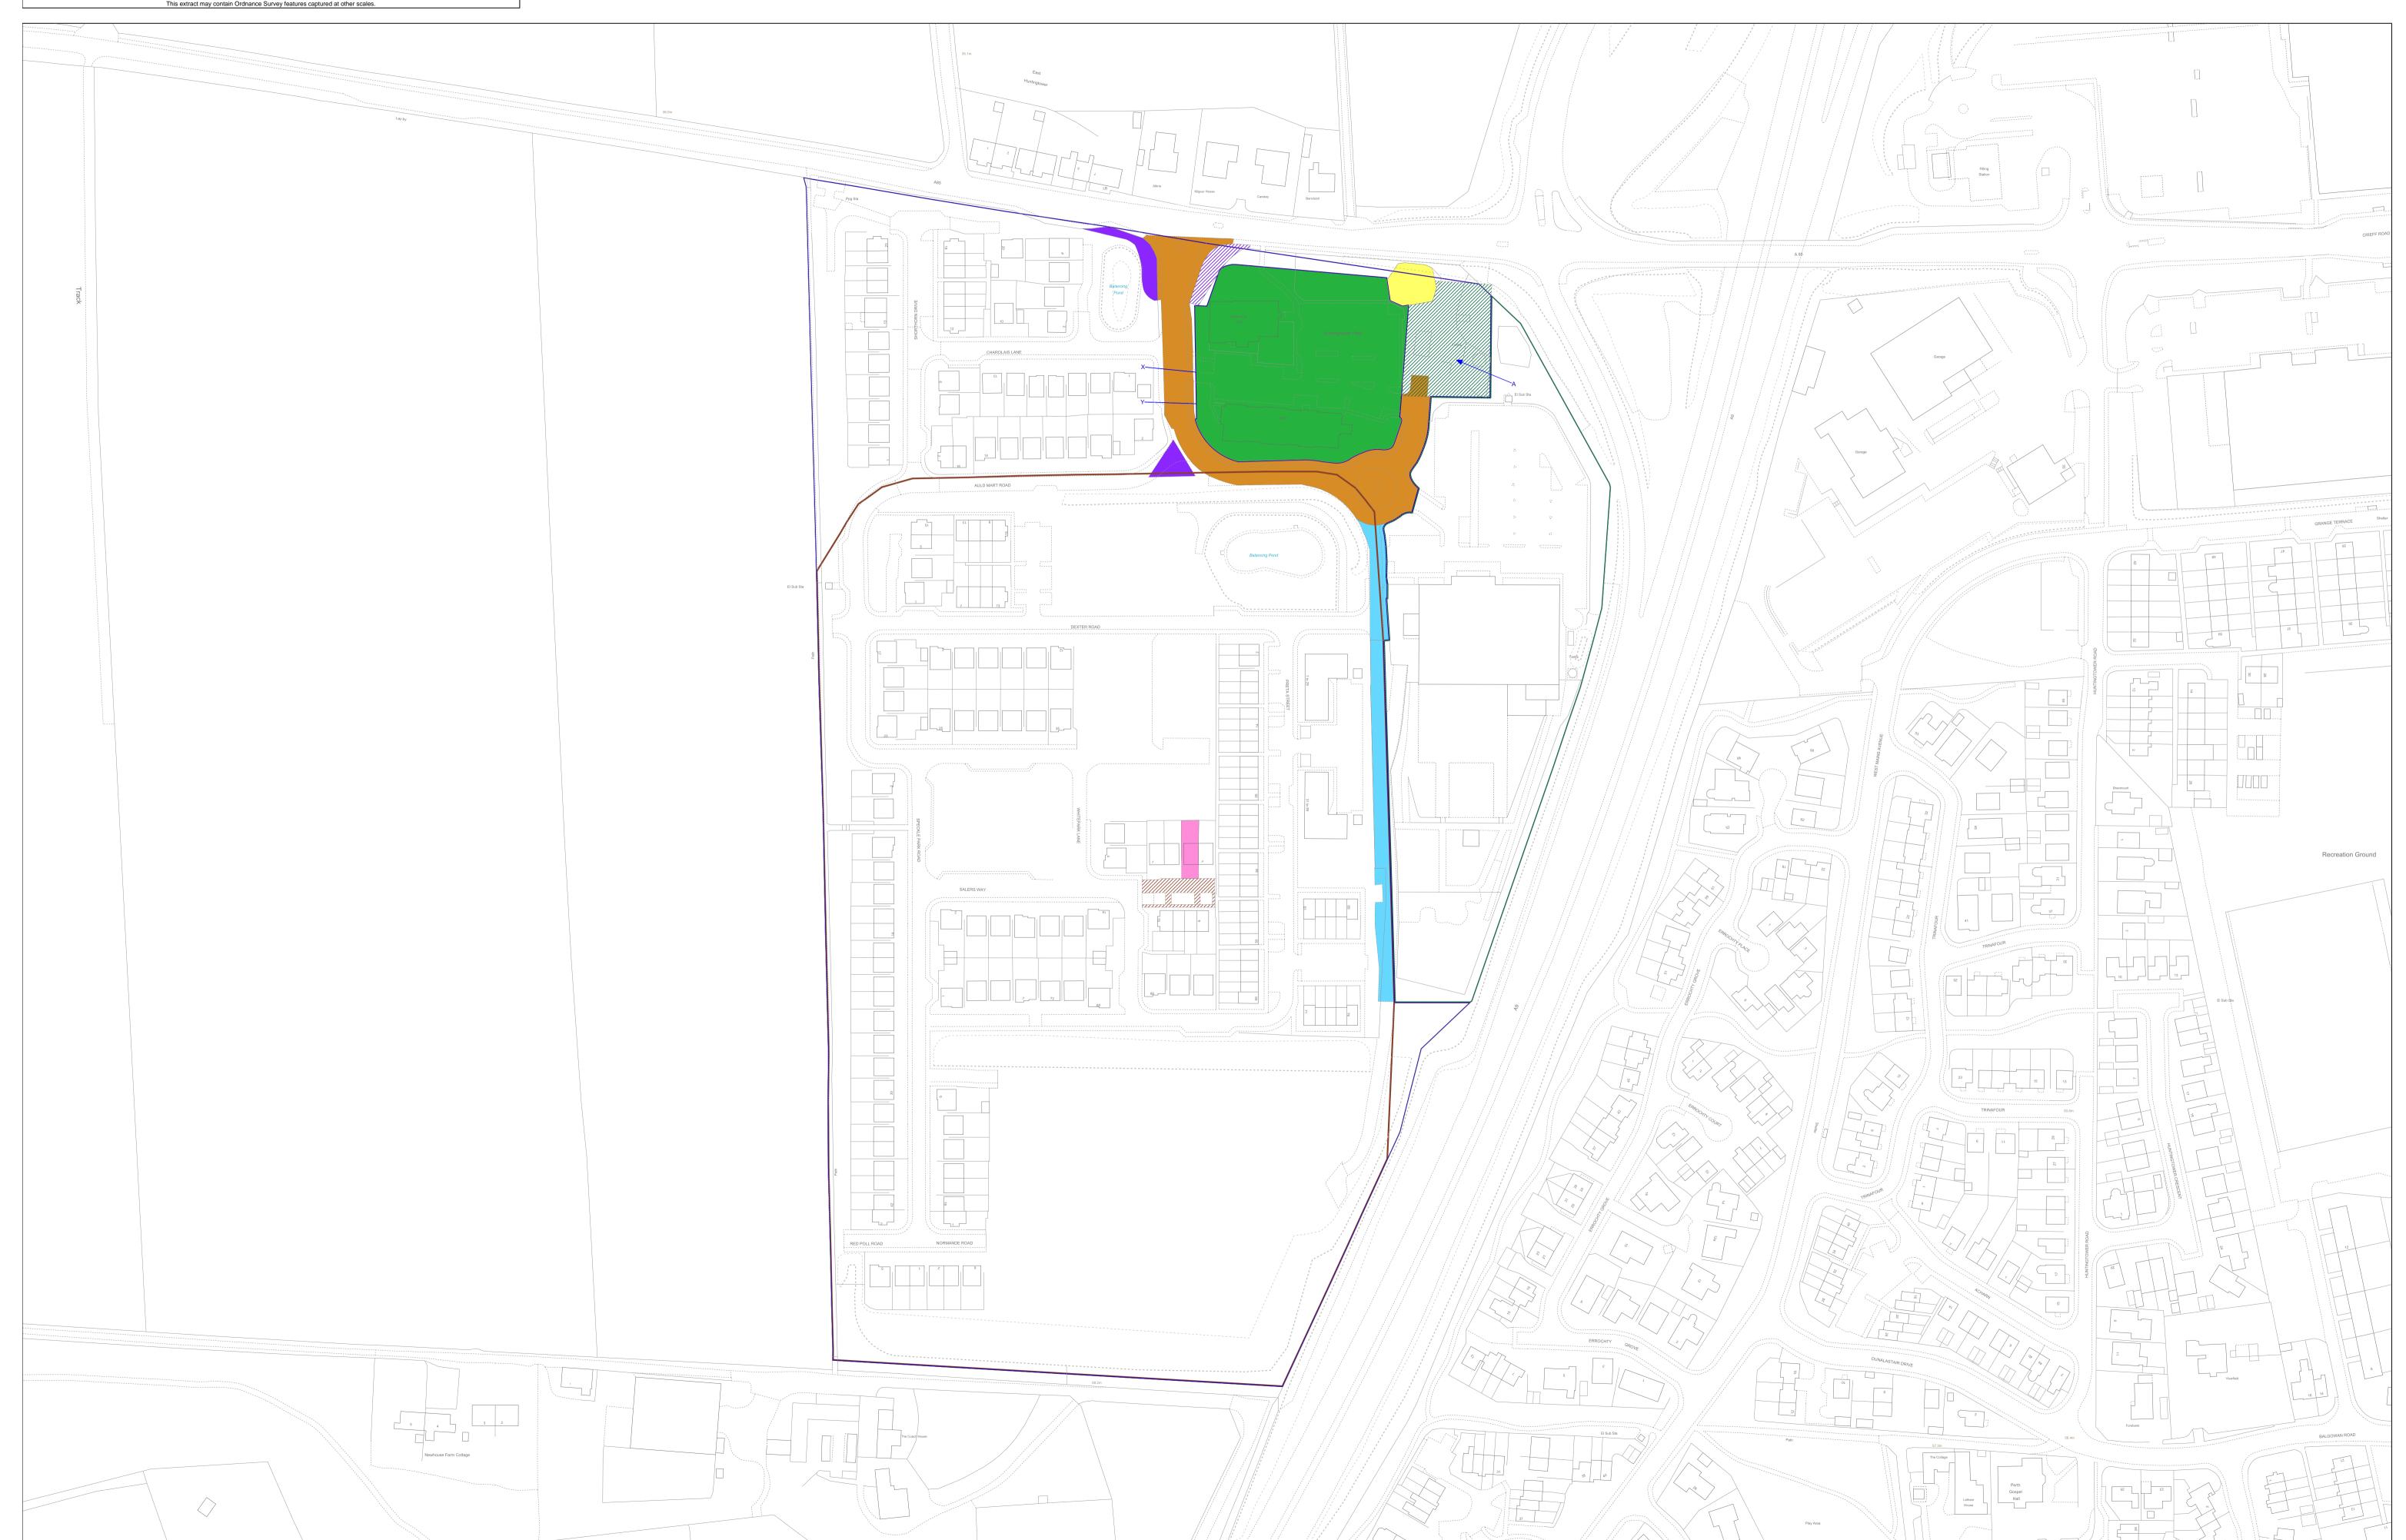

## TITLE NUMBER Version date LAND REGISTER OF SCOTLAND PTH63243 11/01/2023 **BRITISH NATIONAL GRID** 50m **EASTING/NORTHING** Survey Scale Print Scale 308344, 724607 1:1250 1:1250 @ A4 CROWN COPYRIGHT © This copy has been produced on 17/01/2023 with the authority of Ordnance Survey under Section 47 of the Copyright and Patents Act 1988. Unless there is a relevant exception to copyright, the copy must not be copied without prior permission of the copyright owner. OS Licence no 100041182. This extract may contain Ordnance Survey features captured at other scales. CHAROLAIS LANE AULD MART ROAD