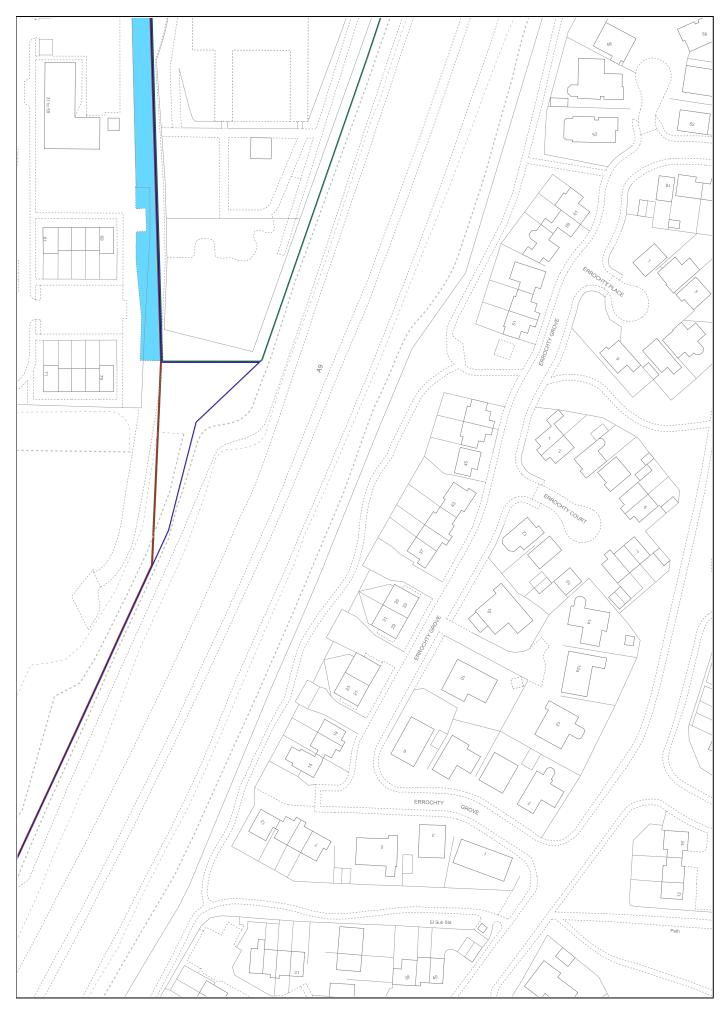

## Additional Cadastral Map View/Supplementary Data Version date LAND REGISTER OF SCOTLAND PTH63243-1 11/01/2023 **BRITISH NATIONAL GRID** 50m **EASTING/NORTHING** Survey Scale Print Scale 308344, 724607 1:1250 1:1250 @ A4 CROWN COPYRIGHT © This copy has been produced on 17/01/2023 with the authority of Ordnance Survey under Section 47 of the Copyright and Patents Act 1988. Unless there is a relevant exception to copyright, the copy must not be copied without prior permission of the copyright owner. OS Licence no 100041182. This extract may contain Ordnance Survey features captured at other scales. DEXTER ROAD