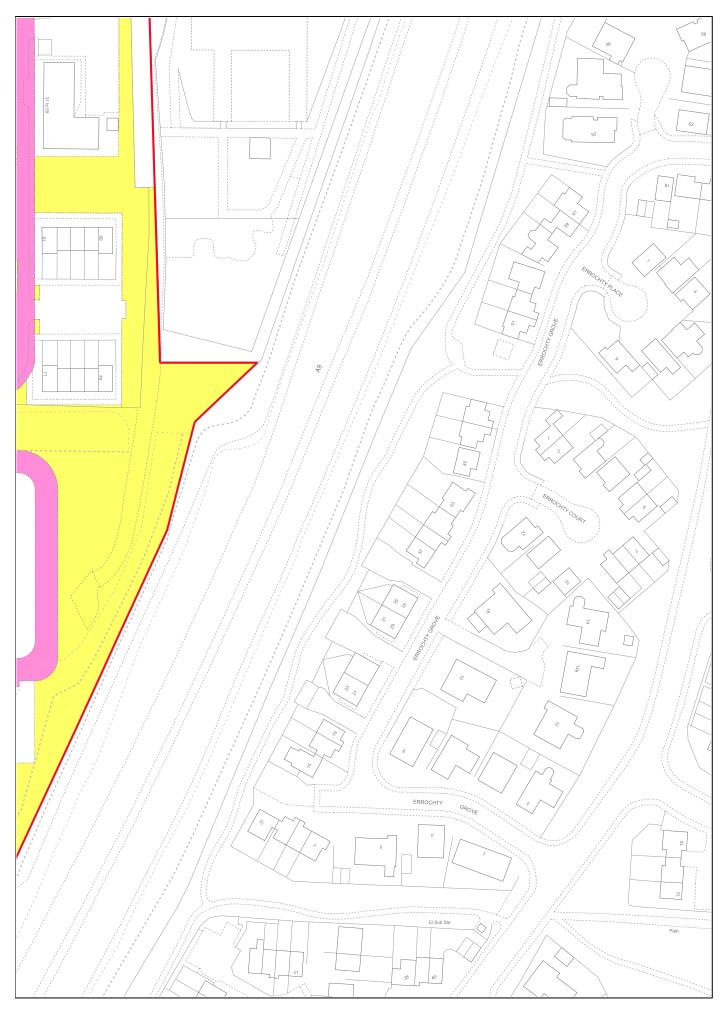

## Additional Cadastral Map View/Supplementary Data Version date LAND REGISTER OF SCOTLAND PTH63243-2 11/01/2023 **BRITISH NATIONAL GRID** 50m **EASTING/NORTHING** Survey Scale Print Scale 308344, 724607 1:1250 1:1250 @ A4