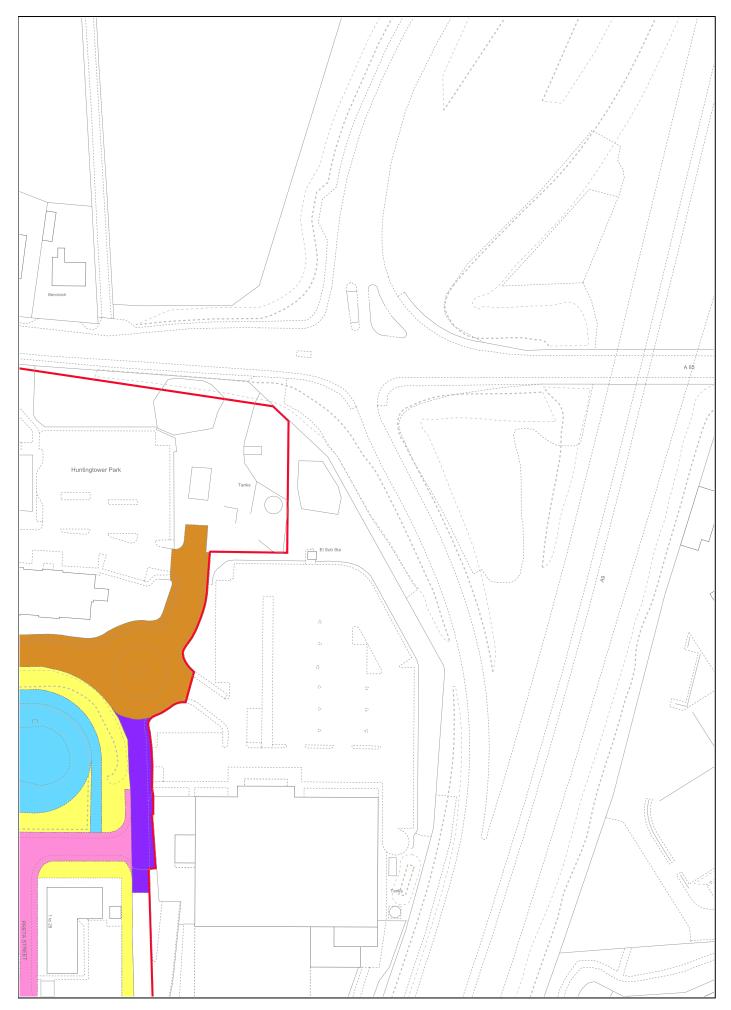

## TITLE NUMBER Version date LAND REGISTER OF SCOTLAND PTH63243 11/01/2023 **BRITISH NATIONAL GRID** 50m **EASTING/NORTHING** Survey Scale Print Scale 308344, 724607 1:1250 1:1250 @ A4 CROWN COPYRIGHT © This copy has been produced on 17/01/2023 with the authority of Ordnance Survey under Section 47 of the Copyright and Patents Act 1988. Unless there is a relevant exception to copyright, the copy must not be copied without prior permission of the copyright owner. OS Licence no 100041182. This extract may contain Ordnance Survey features captured at other scales. CHAROLAIS LANE AULD MART ROAD