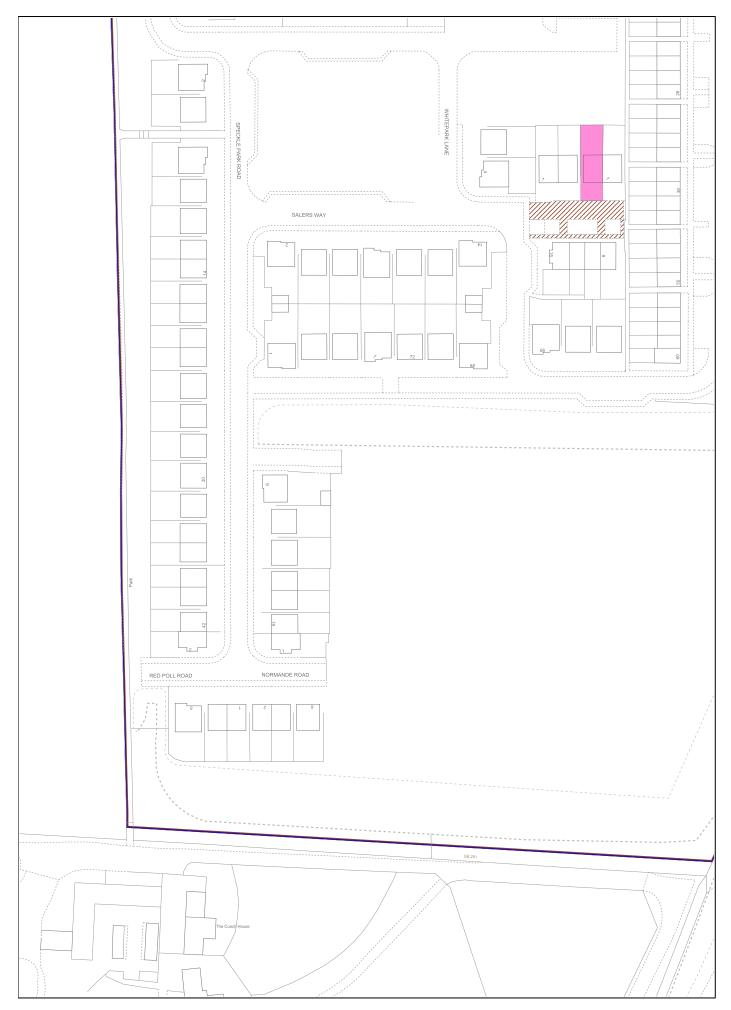

PTH63243-1 Page 2 of 4

| 83                                      | Version date                              | TITLE NUMBER |             |  |
|-----------------------------------------|-------------------------------------------|--------------|-------------|--|
| LAND REGISTER<br>OF SCOTLAND            | 11/01/2023                                | PTH63243     |             |  |
| N T T T T T T T T T T T T T T T T T T T | BRITISH NATIONAL GRID<br>EASTING/NORTHING | 50           | 50m         |  |
|                                         | 200244 724607                             | Survey Scale | Print Scale |  |
|                                         | 308344, 724607                            | 1:1250       | 1:1250 @ A1 |  |