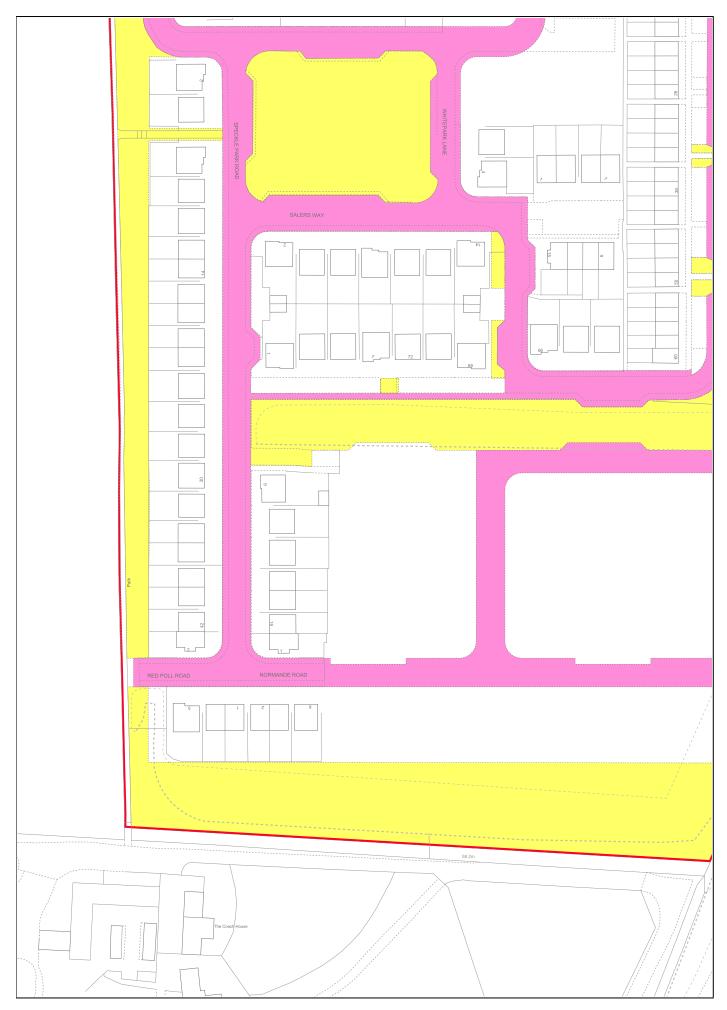

## TITLE NUMBER Version date LAND REGISTER OF SCOTLAND PTH63243 11/01/2023 **BRITISH NATIONAL GRID** 50m **EASTING/NORTHING** Survey Scale Print Scale 308344, 724607 1:1250 1:1250 @ A4 CROWN COPYRIGHT © This copy has been produced on 17/01/2023 with the authority of Ordnance Survey under Section 47 of the Copyright and Patents Act 1988. Unless there is a relevant exception to copyright, the copy must not be copied without prior permission of the copyright owner. OS Licence no 100041182. This extract may contain Ordnance Survey features captured at other scales. CHAROLAIS LANE AULD MART ROAD