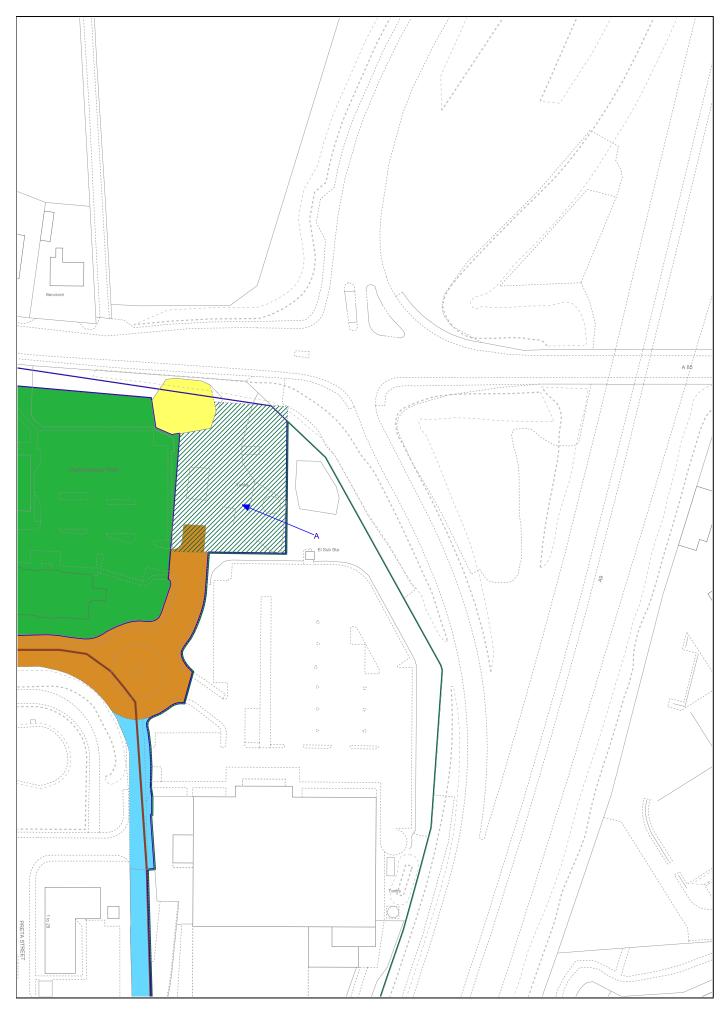

## TITLE NUMBER Version date LAND REGISTER OF SCOTLAND PTH63243 11/01/2023 **BRITISH NATIONAL GRID** 50m **EASTING/NORTHING** Survey Scale Print Scale 308344, 724607 1:1250 1:1250 @ A4 CROWN COPYRIGHT © This copy has been produced on 17/01/2023 with the authority of Ordnance Survey under Section 47 of the Copyright and Patents Act 1988. Unless there is a relevant exception to copyright, the copy must not be copied without prior permission of the copyright owner. OS Licence no 100041182. This extract may contain Ordnance Survey features captured at other scales. CHAROLAIS LANE AULD MART ROAD