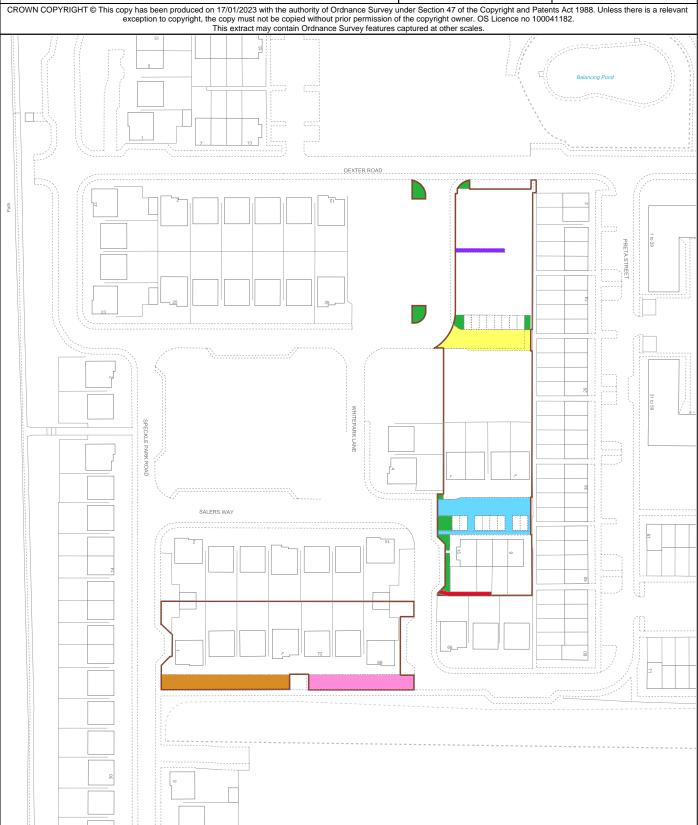

## Additional Cadastral Map View/Supplementary Data Version date LAND REGISTER OF SCOTLAND PTH63243-1 11/01/2023 **BRITISH NATIONAL GRID** 50m **EASTING/NORTHING** Survey Scale Print Scale 308344, 724607 1:1250 1:1250 @ A4 CROWN COPYRIGHT © This copy has been produced on 17/01/2023 with the authority of Ordnance Survey under Section 47 of the Copyright and Patents Act 1988. Unless there is a relevant exception to copyright, the copy must not be copied without prior permission of the copyright owner. OS Licence no 100041182. This extract may contain Ordnance Survey features captured at other scales. DEXTER ROAD