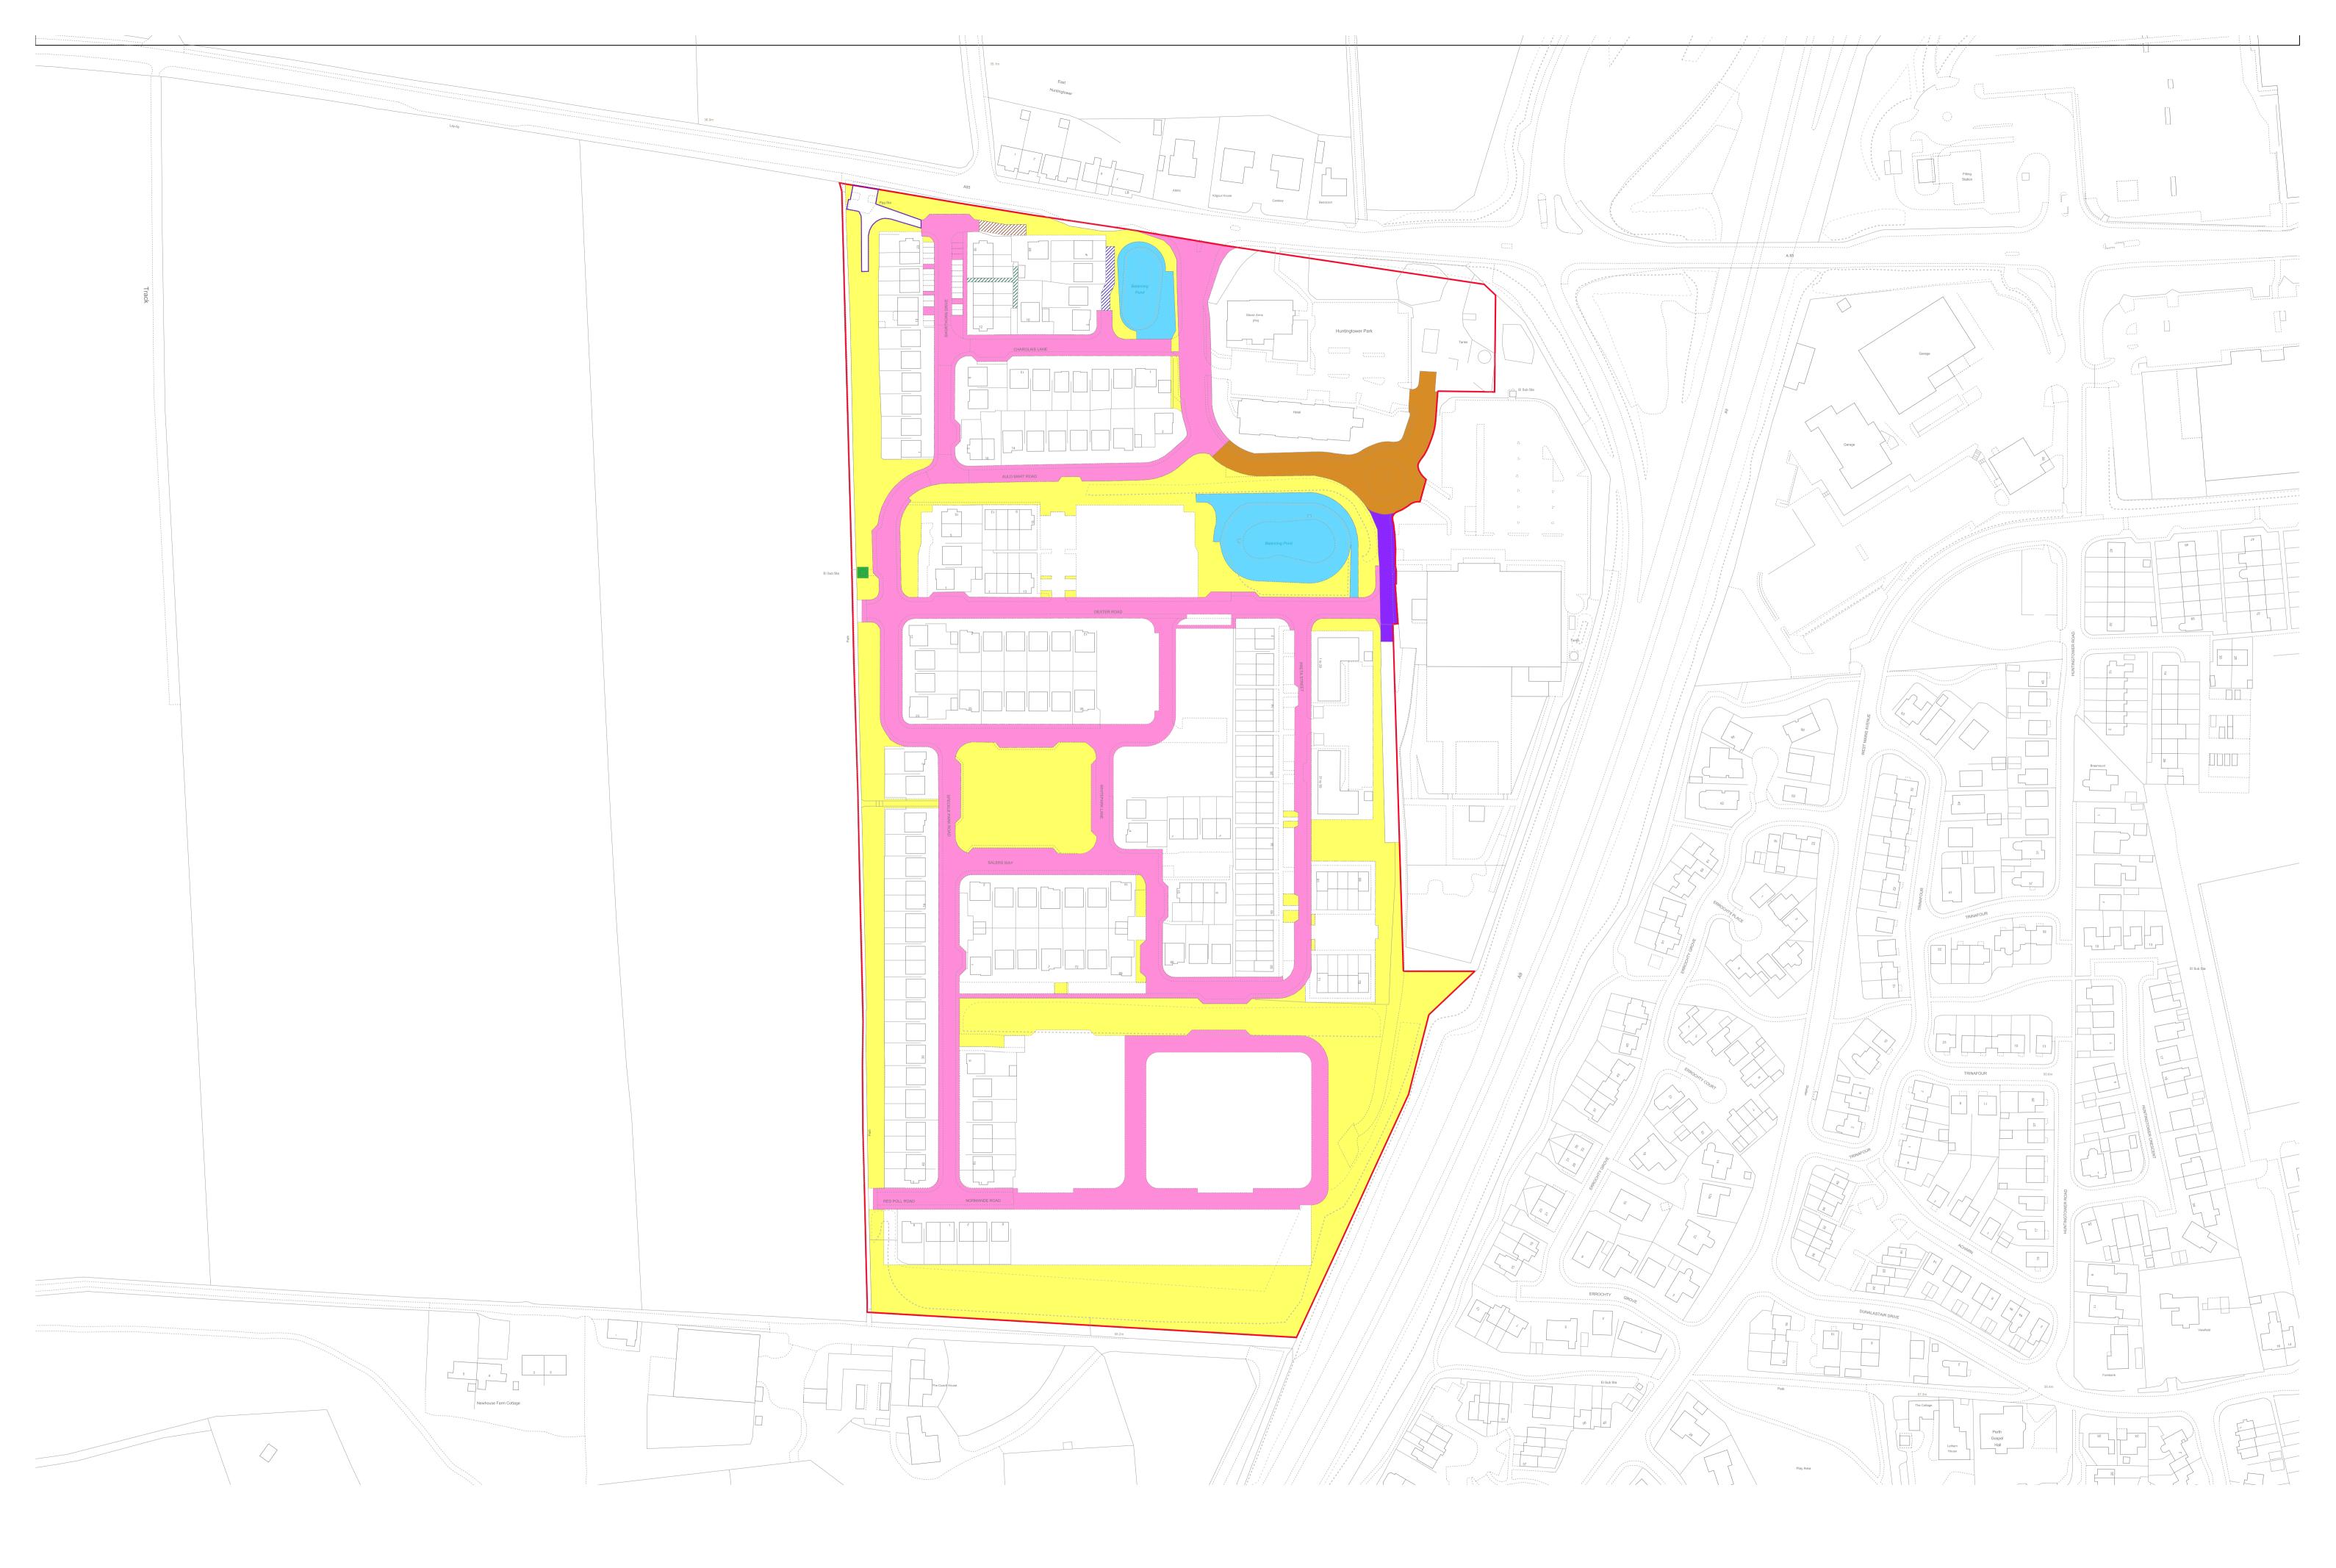

## TITLE NUMBER Version date LAND REGISTER OF SCOTLAND PTH63243 11/01/2023 **BRITISH NATIONAL GRID** 50m **EASTING/NORTHING** Survey Scale Print Scale 308344, 724607 1:1250 1:1250 @ A4 CROWN COPYRIGHT © This copy has been produced on 17/01/2023 with the authority of Ordnance Survey under Section 47 of the Copyright and Patents Act 1988. Unless there is a relevant exception to copyright, the copy must not be copied without prior permission of the copyright owner. OS Licence no 100041182. This extract may contain Ordnance Survey features captured at other scales. CHAROLAIS LANE AULD MART ROAD